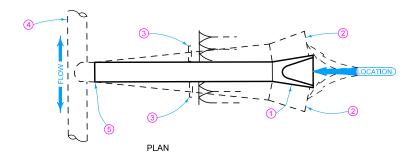

Possible alignment if Type "D" Section or angle Tee is used.

(3) Type"A" Diaphragm when specified, see DR-501.

Outlet structure.

(5) Type "D" Section or angle Tee when specified.

Possible Tabulation: 104-3