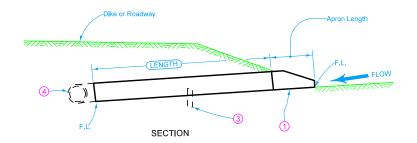

 $\mathbb{E}$  is  $\mathbb{C}$  of roadway, dike, survey, or other as detailed on the plans

Connection to outlet, if required, is incidental and will not be paid for separately

1 Refer to the following:

DR-201 for circular concrete.

DR-202 for low clearance concrete.

DR-203 for circular metal.

DR-204 for arch metal (metal pipe only).

DR-205 for circular concrete with end wall.

DR-206 for low clearance concrete with end wall.

Possible alignment if Type "D" Section or angle Tee is used.

(3) Type"A" Diaphragm when specified, see DR-501.

Outlet structure.

(5) Type "D" Section or angle Tee when specified.

Possible Tabulation: 104-3