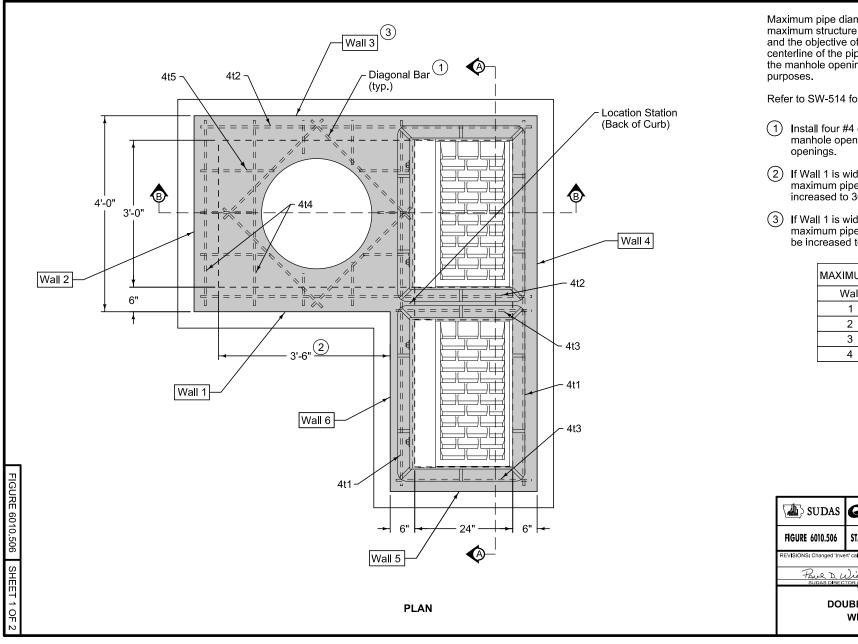

Maximum pipe diameters are set based on maximum structure depth of 6 feet-6 inches and the objective of placement of the centerline of the pipe on the centerline of the manhole opening for maintenance

Refer to SW-514 for boxout details.

- Install four #4 diagonal bars at manhole opening and at all pipe
- (2) If Wall 1 is widened to 4 feet, the maximum pipe diameter can be increased to 36 inches.
- If Wall 1 is widened to 4 feet, the maximum pipe diameter in Wall 3 can be increased to 42 inches.

| MAXIMUM PIPE DIAMETER |           |
|-----------------------|-----------|
| Wall                  | Max. Dia. |
| 1                     | 30" (2)   |
| 2                     | 24"       |
| 3                     | 36" (3)   |
| 4                     | 42"       |

**DOUBLE GRATE INTAKE** WITH MANHOLE