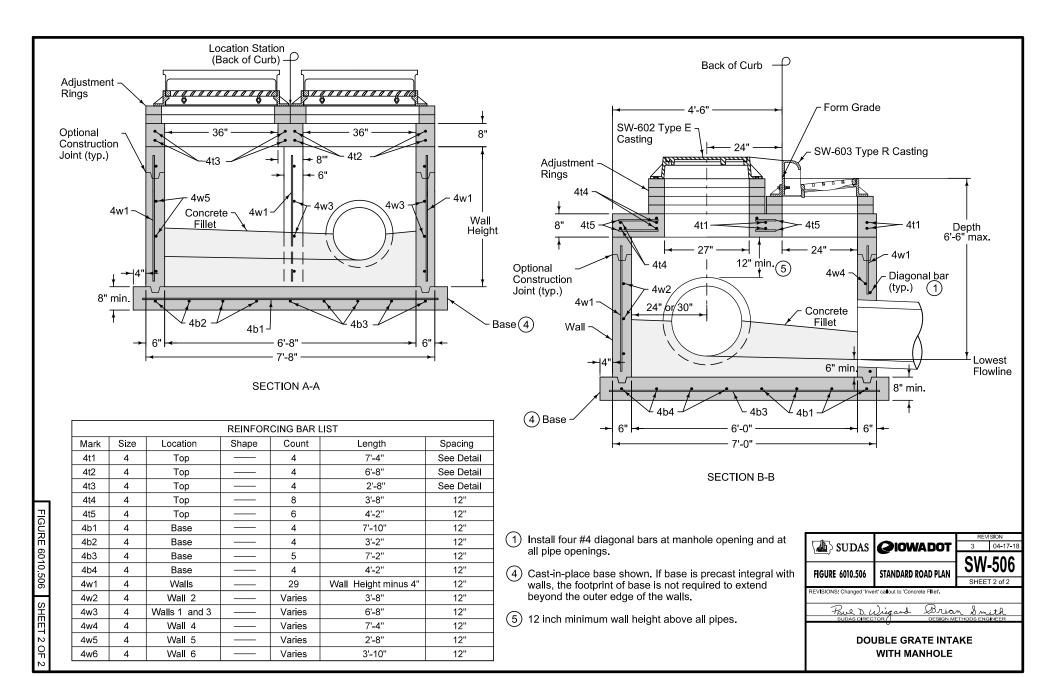

Refer to SW-514 for boxout details.

- Install four #4 diagonal bars at manhole opening and at all pipe
- (2) If Wall 1 is widened to 4 feet, the maximum pipe diameter can be increased to 36 inches.
- If Wall 1 is widened to 4 feet, the maximum pipe diameter in Wall 3 can be increased to 42 inches.

| MAXIMUM PIPE DIAMETER |           |
|-----------------------|-----------|
| Wall                  | Max. Dia. |
| 1                     | 30" (2)   |
| 2                     | 24"       |
| 3                     | 36" (3)   |
| 4                     | 42"       |

**DOUBLE GRATE INTAKE** WITH MANHOLE