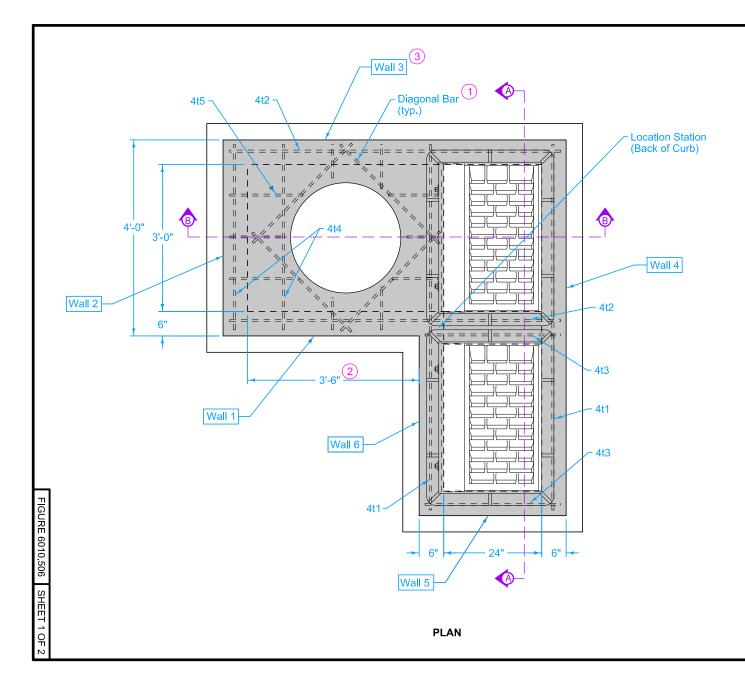

Refer to SW-514 for boxout details.

 Install four #4 diagonal bars at manhole opening and at all pipe openings.

2 If Wall 1 is widened to 4 feet, the maximum pipe diameter can be increased to 36 inches.

(3) If Wall 1 is widened to 4 feet, the maximum pipe diameter in Wall 3 can be increased to 42 inches.

| MAXIMUM PIPE DIAMETE |           |  |
|----------------------|-----------|--|
| Wall                 | Max. Dia. |  |
| 1                    | 30" ( 2)  |  |
| 2                    | 24"       |  |
| 3                    | 36" (3)   |  |
| 4                    | 42"       |  |