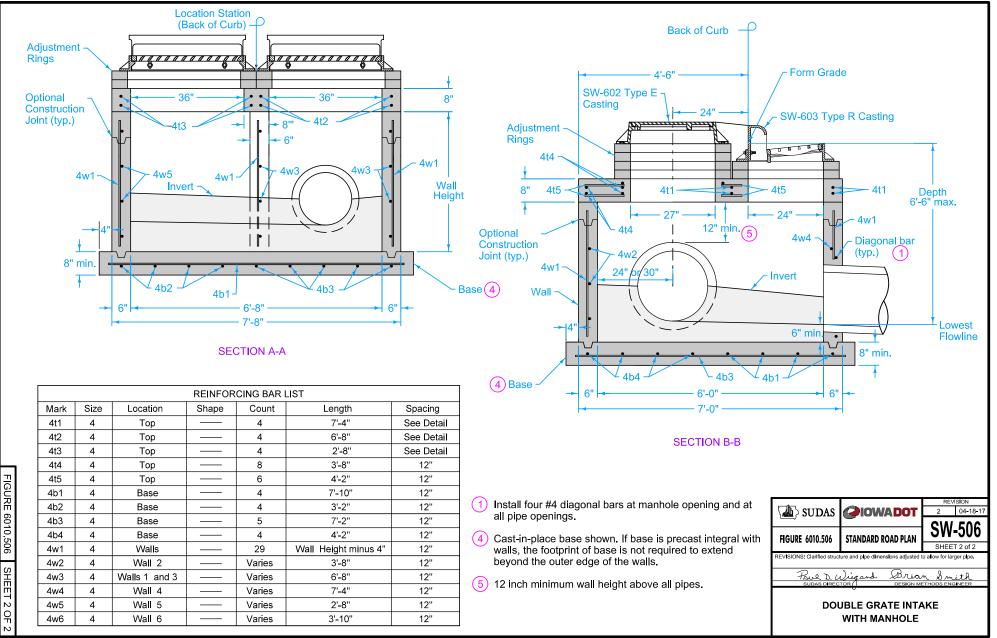

Maximum pipe diameters are set based on maximum structure depth of 6 feet-6 inches and the objective of placement of the centerline of the pipe on the centerline of the manhole opening for maintenance purposes.

Refer to SW-514 for boxout details.

 Install four #4 diagonal bars at manhole opening and at all pipe openings.

2 If Wall 1 is widened to 4 feet, the maximum pipe diameter can be increased to 36 inches.

| SUDAS                                                                                 |                    |              | 04-18-17 |  |  |
|---------------------------------------------------------------------------------------|--------------------|--------------|----------|--|--|
|                                                                                       | -                  | SW-506       |          |  |  |
| FIGURE 6010.506                                                                       | STANDARD ROAD PLAN |              |          |  |  |
|                                                                                       |                    | SHEET 1 of 2 |          |  |  |
| REVISIONS: Clarified structure and pipe dimensions adjusted to allow for larger pipe. |                    |              |          |  |  |
| Poul D. Wiegand Brian Smith                                                           |                    |              |          |  |  |
| SUDAS DIRECTOR DESIGN METHODS ENGINEER                                                |                    |              |          |  |  |
| DOUBLE GRATE INTAKE<br>WITH MANHOLE                                                   |                    |              |          |  |  |