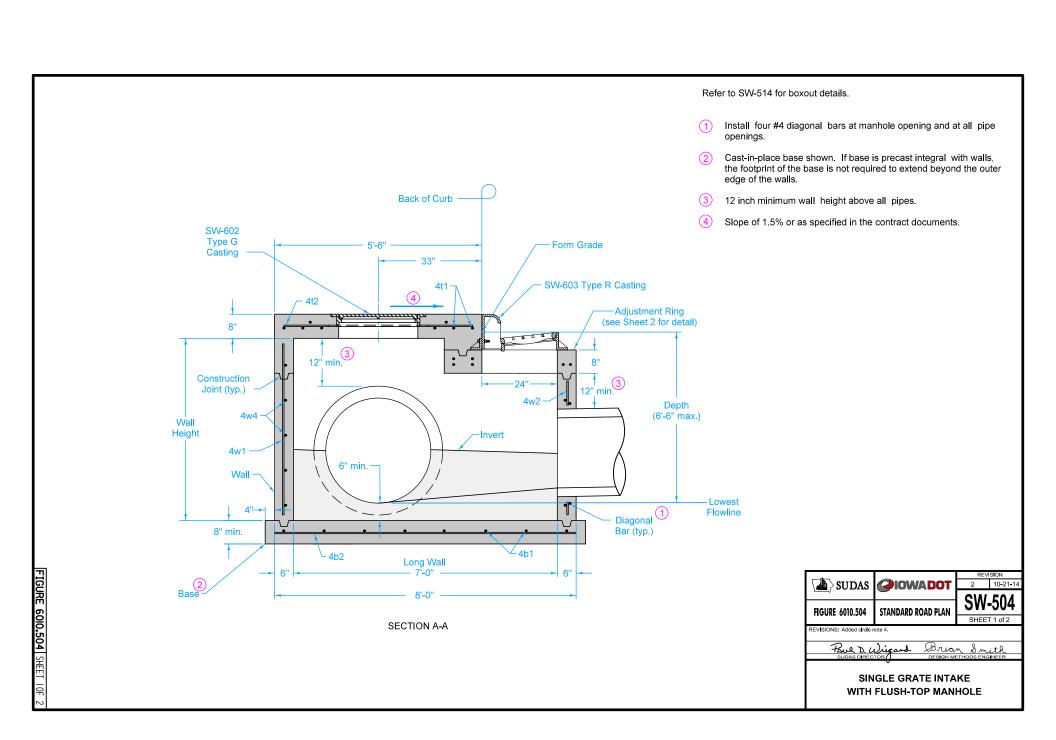

1 Install four #4 diagonal bars at manhole opening and at all pipe openings.

| REINFORCING BAR LIST |      |             |       |        |                       |                    |
|----------------------|------|-------------|-------|--------|-----------------------|--------------------|
| Mark                 | Size | Location    | Shape | Count  | Length                | Spacing            |
| 4t1                  | 4    | Тор         |       | 11     | 3'-8"                 | 6"                 |
| 4t2                  | 4    | Тор         |       | 8      | 5'-2"                 | 6"                 |
| 4b1                  | 4    | Base        |       | 8      | 4'-2"                 | 13"                |
| 4b2                  | 4    | Base        |       | 5      | 8'-2"                 | 10"                |
| 4a1                  | 4    | Adj. Ring   |       | 6      | 3'-8"                 | See Adj. Ring Plan |
| 4a2                  | 4    | Adj. Ring   |       | 4      | 3'-2"                 | See Adj. Ring Plan |
| 4w1                  | 4    | Walls       |       | 13     | Wall Height minus 4"  | 12"                |
| 4w2                  | 4    | Walls       |       | 11     | Wall Height minus 16" | 12"                |
| 4w3                  | 4    | Long Walls  |       | Varies | 7'-8"                 | 12"                |
| 4w4                  | 4    | Short Walls |       | Varies | 3'-8"                 | 12"                |