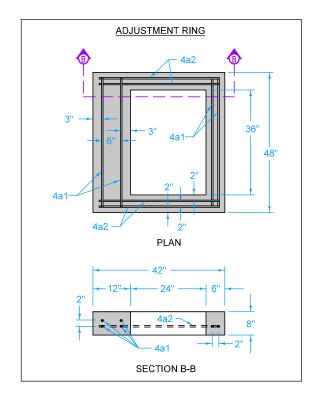

1 Install four #4 diagonal bars at manhole opening and at all pipe openings.

| REINFORCING BAR LIST |      |             |       |        |                       |                    |
|----------------------|------|-------------|-------|--------|-----------------------|--------------------|
| Mark                 | Size | Location    | Shape | Count  | Length                | Spacing            |
| 4t1                  | 4    | Тор         |       | 11     | 3'-8"                 | 6"                 |
| 4t2                  | 4    | Тор         |       | 8      | 5'-2"                 | 6"                 |
| 4b1                  | 4    | Base        |       | 8      | 4'-2"                 | 13"                |
| 4b2                  | 4    | Base        |       | 5      | 8'-2"                 | 10"                |
| 4a1                  | 4    | Adj. Ring   |       | 6      | 3'-8"                 | See Adj. Ring Plan |
| 4a2                  | 4    | Adj. Ring   |       | 4      | 3'-2"                 | See Adj. Ring Plan |
| 4w1                  | 4    | Walls       |       | 13     | Wall Height minus 4"  | 12"                |
| 4w2                  | 4    | Walls       |       | 11     | Wall Height minus 16" | 12"                |
| 4w3                  | 4    | Long Walls  |       | Varies | 7'-8"                 | 12"                |
| 4w4                  | 4    | Short Walls |       | Varies | 3'-8"                 | 12"                |