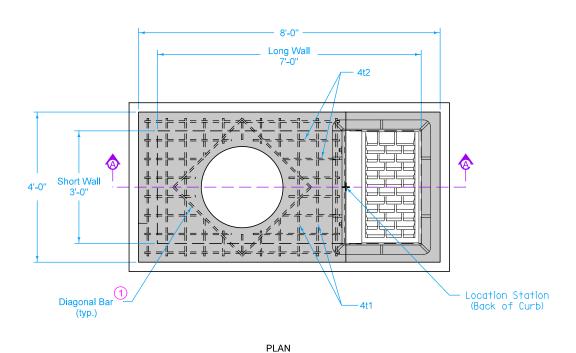

1 Install four #4 diagonal bars at manhole opening and at all pipe openings.

| REINFORCING BAR LIST |      |             |       |        |                       |                    |
|----------------------|------|-------------|-------|--------|-----------------------|--------------------|
| Mark                 | Size | Location    | Shape | Count  | Length                | Spacing            |
| 4t1                  | 4    | Тор         |       | 11     | 3'-8"                 | 6"                 |
| 4t2                  | 4    | Тор         |       | 8      | 5'-2"                 | 6"                 |
| 4b1                  | 4    | Base        |       | 8      | 4'-2"                 | 13"                |
| 4b2                  | 4    | Base        |       | 5      | 8'-2"                 | 10"                |
| 4a1                  | 4    | Adj. Ring   |       | 6      | 3'-8"                 | See Adj. Ring Plan |
| 4a2                  | 4    | Adj. Ring   |       | 4      | 3'-2"                 | See Adj. Ring Plan |
| 4w1                  | 4    | Walls       |       | 13     | Wall Height minus 4"  | 12"                |
| 4w2                  | 4    | Walls       |       | 11     | Wall Height minus 16" | 12"                |
| 4w3                  | 4    | Long Walls  |       | Varies | 7'-8"                 | 12"                |
| 4w4                  | 4    | Short Walls |       | Varies | 3'-8"                 | 12"                |