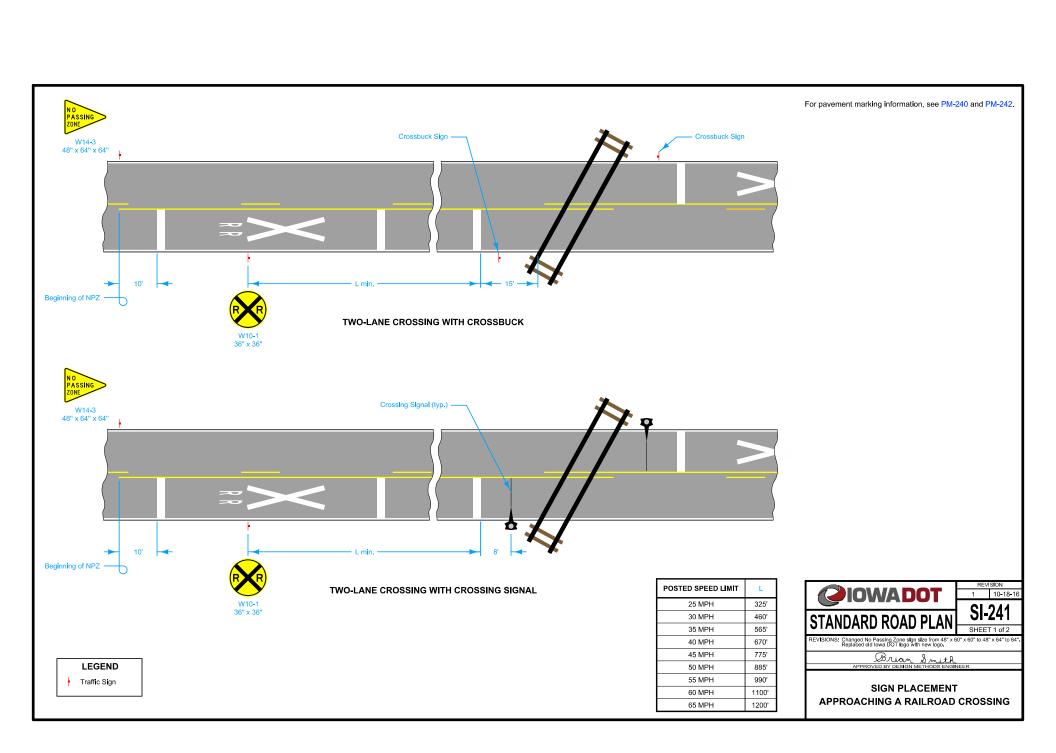

LEGEND

Traffic Sign

| POSTED SPEED LIMIT | П     |
|--------------------|-------|
| 25 MPH             | 325'  |
| 30 MPH             | 460'  |
| 35 MPH             | 565'  |
| 40 MPH             | 670'  |
| 45 MPH             | 775'  |
| 50 MPH             | 885'  |
| 55 MPH             | 990'  |
| 60 MPH             | 1100' |
| 65 MPH             | 1200' |

SIGN PLACEMENT
APPROACHING A RAILROAD CROSSING