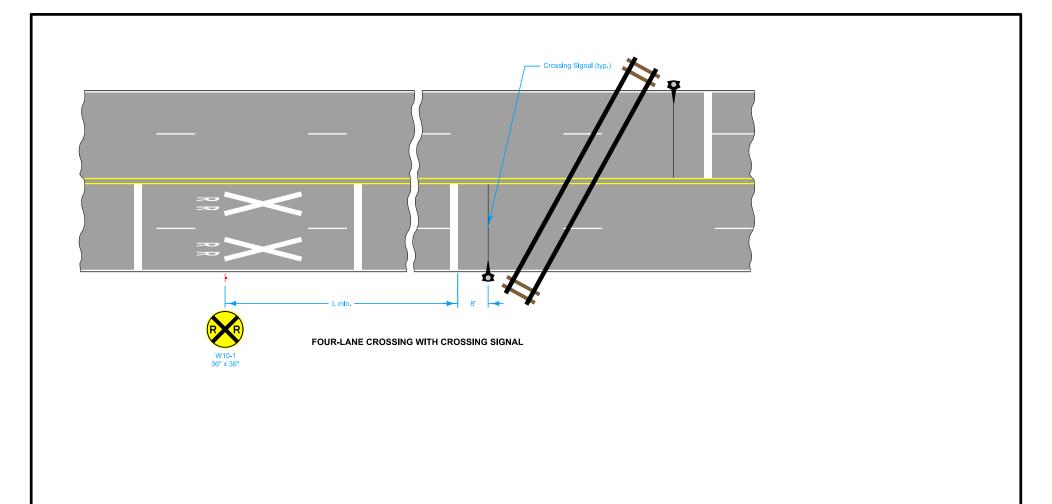

LEGEND

Traffic Sign

| POSTED SPEED LIMIT | П     |
|--------------------|-------|
| 25 MPH             | 325'  |
| 30 MPH             | 460'  |
| 35 MPH             | 565'  |
| 40 MPH             | 670'  |
| 45 MPH             | 775'  |
| 50 MPH             | 885'  |
| 55 MPH             | 990'  |
| 60 MPH             | 1100' |
| 65 MPH             | 1200' |

|                                                                                                        | REVIS <b>I</b> ON |                 |
|--------------------------------------------------------------------------------------------------------|-------------------|-----------------|
| OIOWADOT                                                                                               | 1                 | 10-18-16        |