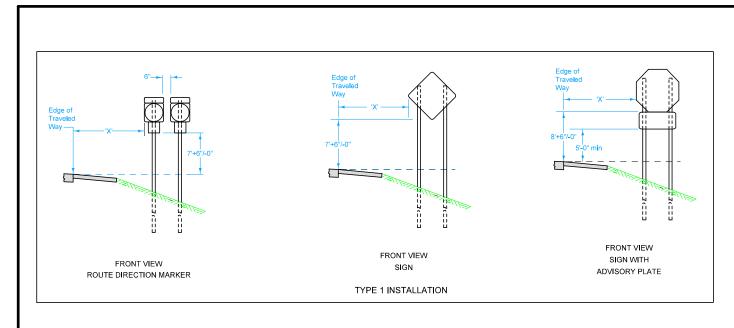

Use the Type 1 installation in any case except where:
(A) Specified otherwise in the plans.
(B) Directed otherwise by the Engineer.
(C) A Type 3 installation is required due to location in an island or gore area.