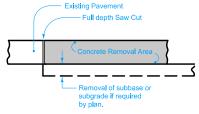

**PAVEMENT REMOVAL DETAILS** 

LONGITUDINAL SECTION THRU PATCH

- 6 Possible Subbase Patch, see PR-140.
- f In Ingitudinal subdrain (shoulder) is not to be placed or if it is not present on side of roadway to be patched, then place drain per PR-140.