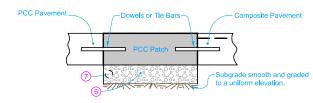

DETAIL FOR 'RT' OR 'RD' JOINT BAR SPACING TYPICAL HALF PLAN

|   | BAR SIZE TABLE                        |                 |              |                  |
|---|---------------------------------------|-----------------|--------------|------------------|
|   | Existing PCC<br>Pavement<br>Thickness | Less<br>than 8" | 8" to<br>10" | More<br>than 10" |
| Ī | DOWEL<br>S <b>I</b> ZE                | 3"<br>4         | 14"          | 1 <del>1</del> " |
| Ī | TIE BAR<br>SIZE                       | #6              | #10          | #11              |