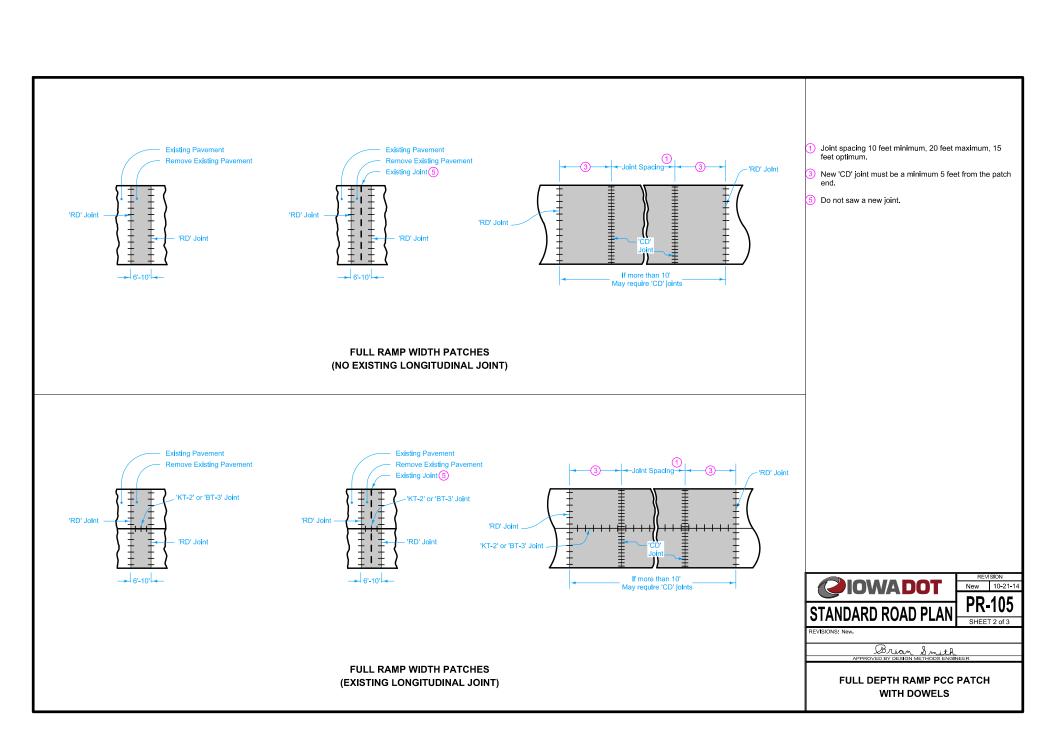

**PAVEMENT REMOVAL DETAILS** 



LONGITUDINAL SECTION THRU PATCH

- 6 Possible Subbase Patch, see PR-140.
- f In Ingitudinal subdrain (shoulder) is not to be placed or if it is not present on side of roadway to be patched, then place drain per PR-140.



DETAIL FOR 'RT' OR 'RD' JOINT BAR SPACING TYPICAL HALF PLAN

|   | BAR SIZE TABLE                        |                 |              |                  |
|---|---------------------------------------|-----------------|--------------|------------------|
|   | Existing PCC<br>Pavement<br>Thickness | Less<br>than 8" | 8" to<br>10" | More<br>than 10" |
| Ī | DOWEL<br>S <b>I</b> ZE                | 3"<br>4         | 14"          | 1 <del>1</del> " |
| Ī | TIE BAR<br>SIZE                       | #6              | #10          | #11