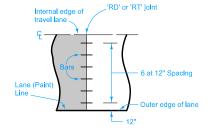

DETAIL FOR 'RT' OR 'RD' JOINT BAR SPACING TYPICAL HALF PLAN

|   | BAR SIZE TABLE                        |                 |              |                  |
|---|---------------------------------------|-----------------|--------------|------------------|
|   | Existing PCC<br>Pavement<br>Thickness | Less<br>than 8" | 8" to<br>10" | More<br>than 10" |
| Ī | DOWEL<br>S <b>I</b> ZE                | 3"<br>4         | 14"          | 1 <del>1</del> " |
| Ī | TIE BAR<br>SIZE                       | #6              | #10          | #11              |