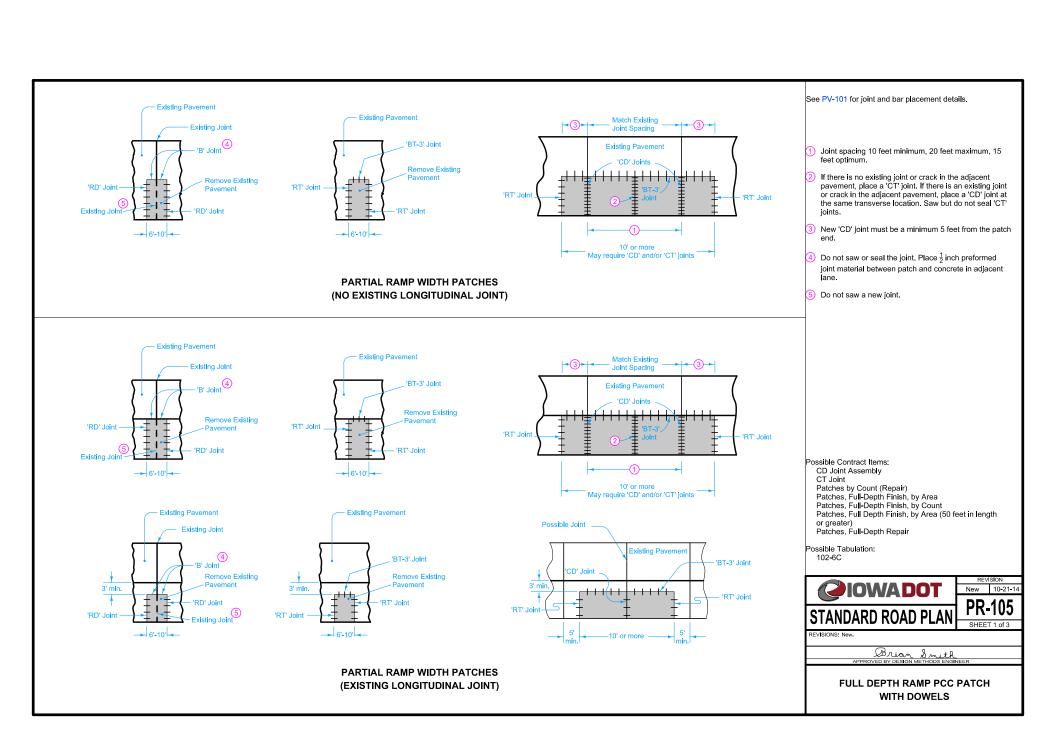

**PAVEMENT REMOVAL DETAILS** 



LONGITUDINAL SECTION THRU PATCH

- 6 Possible Subbase Patch, see PR-140.
- f In Ingitudinal subdrain (shoulder) is not to be placed or if it is not present on side of roadway to be patched, then place drain per PR-140.



DETAIL FOR 'RT' OR 'RD' JOINT BAR SPACING TYPICAL HALF PLAN

|   | BAR SIZE TABLE                        |                 |              |                  |
|---|---------------------------------------|-----------------|--------------|------------------|
|   | Existing PCC<br>Pavement<br>Thickness | Less<br>than 8" | 8" to<br>10" | More<br>than 10" |
| Ī | DOWEL<br>S <b>I</b> ZE                | 3"<br>4         | 14"          | 1 <del>1</del> " |
| Ī | TIE BAR<br>SIZE                       | #6              | #10          | #11