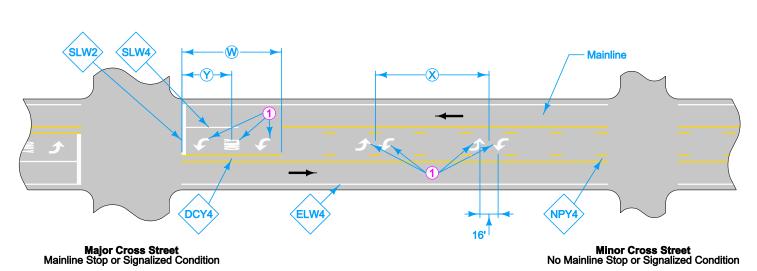

Terminate all mainline centerline markings at the edge of the property line.

Spacing between center of Symbols and Legends used within Left Turn Only Storage Length is  $37\frac{1}{2}$  feet.

For line information, see PM-110.

For symbol and legend information, see PM-111.

- 1 Symbol and Legend (when listed in 108-29).
- W Storage Length to be 150 feet minimum.
- Typical spacing (in feet) between sets of arrows should be approximately 10 times the speed limit (MPH) or one set located at mid-block.
- Y Distance from lane line termination to center of Left Turn Only Symbol and Legend is ½ the Storage Length.

Possible Contract Items: Pavement Marking Line Items Pavement Marking Symbol and Symbol Items

Possible Tabulations:

108-22 108-29

TWO-LANE ROADWAY
WITH TWO-WAY LEFT TURN LANE

**LEGEND** 

Direction of Traffic
 NPY4
 No Passing Zone Line (Yellow)

DCY4 Double CenterLine (Yellow) SLW2 Stop Line (White)

ELW4 Edge Line Right (White) SLW4 Solid Lane Line (White)