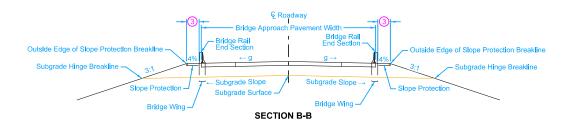

3 Refer to contract documents for limits of the slope protection.

BRIDGE BERM GRADING WITHOUT RECOVERABLE SLOPE (NON-BARNROOF SECTION)

- ② Bridge Berm slope may vary and is determined by the A and B points.
- Refer to contract documents for limits of the slopeprotection.
- 4 Refer to BR series for longitudinal subgrade slope.
- 5 Temporary grading slope.
- g = Pavement cross slope.