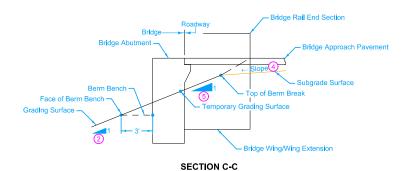

Grading Surface:

Refer to berm slope location table in project plans for locations of A, B, W and possible other points.

1 Variable slope.

② Bridge Berm slope may vary and is determined by the A and B points. Slope is normally 2.5:1 or flatter.

3 Refer to contract documents for limits of the slope protection.

BRIDGE BERM GRADING WITHOUT RECOVERABLE SLOPE (NON-BARNROOF SECTION)

- ② Bridge Berm slope may vary and is determined by the A and B points.
- Refer to contract documents for limits of the slopeprotection.
- 4 Refer to BR series for longitudinal subgrade slope.
- 5 Temporary grading slope.
- g = Pavement cross slope.