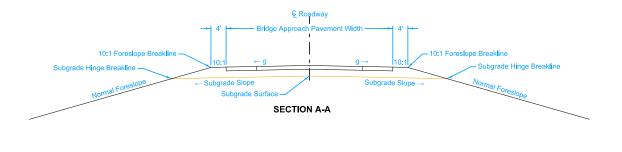

Grading Surface:

Refer to berm slope location table in project plans for locations of A, B, W and possible other points.

1 Variable slope.

② Bridge Berm slope may vary and is determined by the A and B points. Slope is normally 2.5:1 or flatter.

3 Refer to contract documents for limits of the slope protection.

BRIDGE BERM GRADING WITHOUT RECOVERABLE SLOPE (NON-BARNROOF SECTION)

- ② Bridge Berm slope may vary and is determined by the A and B points.
- Refer to contract documents for limits of the slopeprotection.
- 4 Refer to BR series for longitudinal subgrade slope.
- 5 Temporary grading slope.
- g = Pavement cross slope.