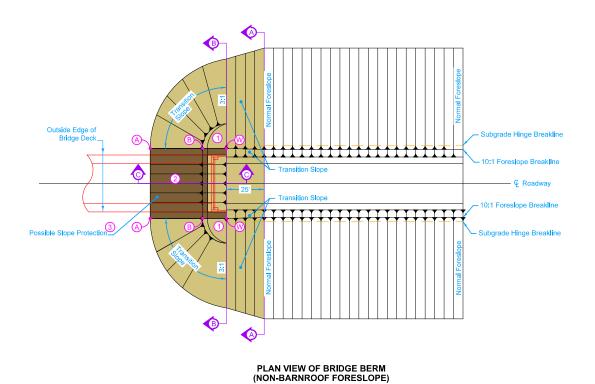

Grading Surface:

Refer to berm slope location table in project plans for locations of A, B, W and possible other points.

1 Variable slope.

② Bridge Berm slope may vary and is determined by the A and B points. Slope is normally 2.5:1 or flatter.

3 Refer to contract documents for limits of the slope protection.

BRIDGE BERM GRADING WITHOUT RECOVERABLE SLOPE (NON-BARNROOF SECTION)

- ② Bridge Berm slope may vary and is determined by the A and B points.
- Refer to contract documents for limits of the slopeprotection.
- 4 Refer to BR series for longitudinal subgrade slope.
- 5 Temporary grading slope.
- g = Pavement cross slope.