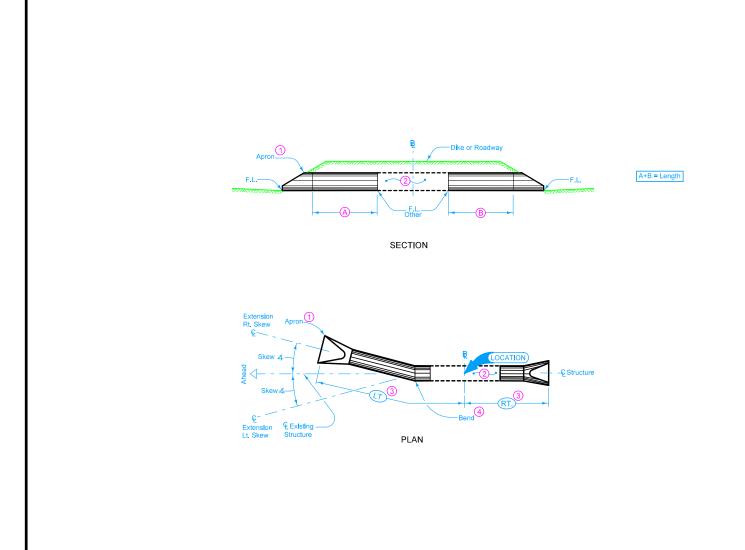

₿ is © of roadway, dike, survey, or other as detailed on plan

Extend in the direction specified with skew measured from centerline of existing structure.

1 Refer to the following:
DR-201 for circular concrete.

DR-202 for low clearance concrete.

DR-203 for circular metal.

DR-205 for circular concrete with end wall.

DR-206 for low clearance concrete with end wall.

- 2 Existing structure.
- 3 Dimension Rt. or Lt. is measured at C of pipe along laying length.
- Bend may be accomplished by use of metal elbow, Adapter (DR-122), Type "D" Section, or Concrete Elbow (DR-141) as specified.

Possible Tabulation: