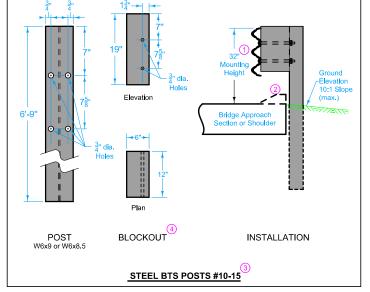

- Guardrail mounting height at barrier connection is 32 inches. Transition guardrail mounting height down to 31 inches at BTS Post #3.
- 2 Possible 4 inch sloped curb. See project plans.
- 3 Depending on end anchor type, BTS Post #15 may be eliminated or modified. See BA-202.
- Wood or composite only. Steel blockouts will not be allowed.
- (5) Place bolt in top hole only.