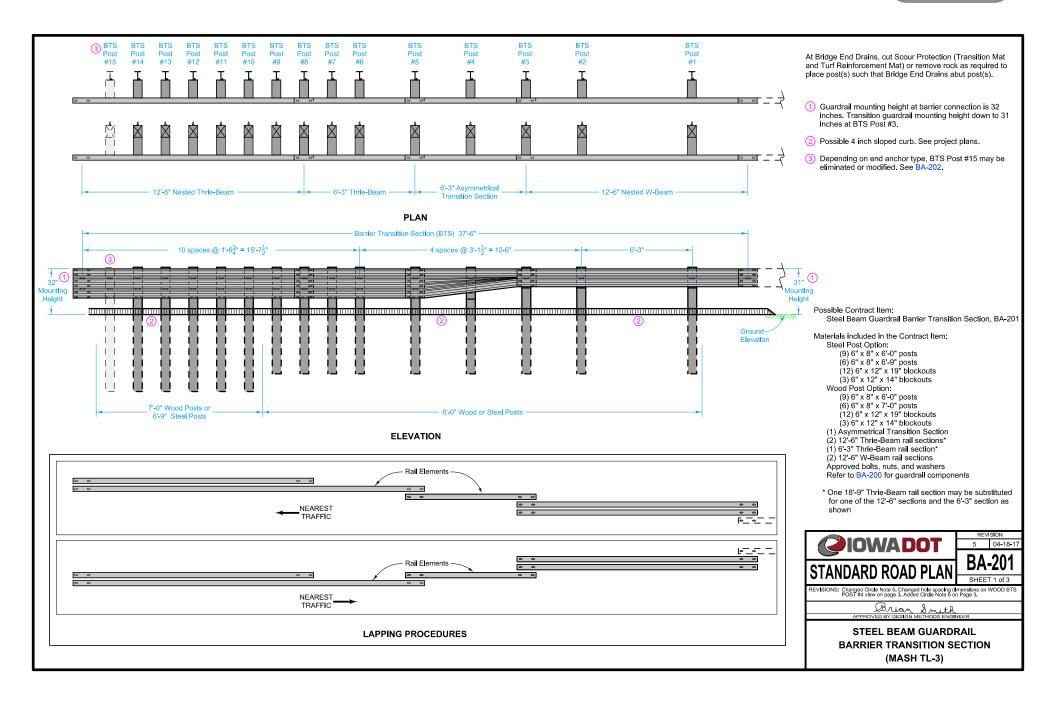

- Guardrail mounting height at barrier connection is 32 inches. Transition guardrail mounting height down to 31 inches at BTS Post #3.
- 2 Possible 4 inch sloped curb. See project plans.
- 3 Depending on end anchor type, BTS Post #15 may be eliminated or modified. See BA-202.
- Wood or composite only. Steel blockouts will not be allowed.
- (5) Place bolt in top hole only.