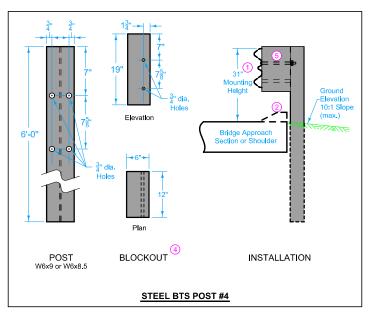

- Guardrail mounting height at barrier connection is 32 inches. Transition guardrail mounting height down to 31 inches at BTS Post #3.
- 2 Possible 4 inch sloped curb. See project plans.
- 3 Depending on end anchor type, BTS Post #15 may be eliminated or modified. See BA-202.
- Wood or composite only. Steel blockouts will not be allowed.
- (5) Place bolt in top hole only.