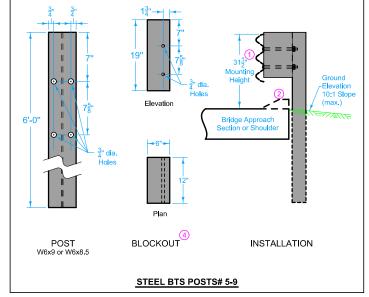

- Guardrail mounting height at barrier connection is 32 inches. Transition guardrail mounting height down to 31 inches at BTS Post #3.
- 2 Possible 4 inch sloped curb. See project plans.
- 3 Depending on end anchor type, BTS Post #15 may be eliminated or modified. See BA-202.
- Wood or composite only. Steel blockouts will not be allowed.
- (5) Place bolt in top hole only.
- 6) 16d nail to prevent blockout rotation.