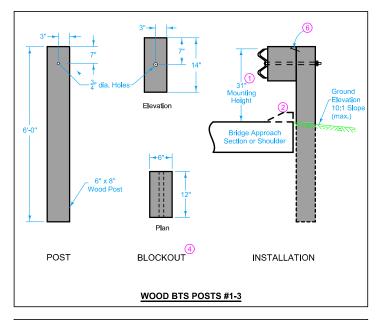

- Guardrail mounting height at barrier connection is 32 inches. Transition guardrail mounting height down to 31 inches at BTS Post #3.
- 2 Possible 4 inch sloped curb. See project plans.
- 3 Depending on end anchor type, BTS Post #15 may be eliminated or modified. See BA-202.
- Wood or composite only. Steel blockouts will not be allowed.
- (5) Place bolt in top hole only.
- 6) 16d nail to prevent blockout rotation.