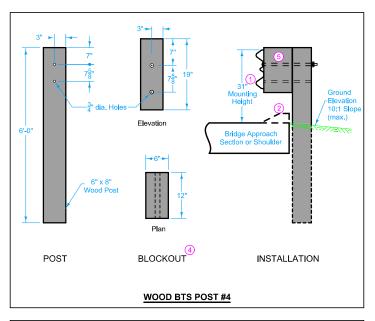

- Guardrail mounting height at barrier connection is 32 inches. Transition guardrail mounting height down to 31 inches at BTS Post #3.
- 2 Possible 4 inch sloped curb. See project plans.
- 3 Depending on end anchor type, BTS Post #15 may be eliminated or modified. See BA-202.
- Wood or composite only. Steel blockouts will not be allowed.
- (5) Place bolt in top hole only.
- 6) 16d nail to prevent blockout rotation.