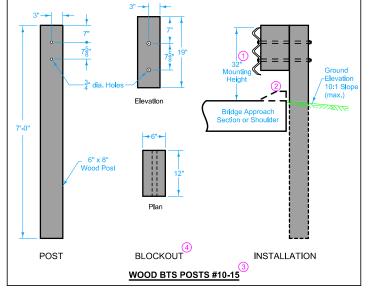

- Guardrail mounting height at barrier connection is 32 inches. Transition guardrail mounting height down to 31 inches at BTS Post #3.
- 2 Possible 4 inch sloped curb. See project plans.
- 3 Depending on end anchor type, BTS Post #15 may be eliminated or modified. See BA-202.
- Wood or composite only. Steel blockouts will not be allowed.
- (5) Place bolt in top hole only.

- Guardrail mounting height at barrier connection is 32 inches. Transition guardrail mounting height down to 31 inches at BTS Post #3.
- 2 Possible 4 inch sloped curb. See project plans.
- 3 Depending on end anchor type, BTS Post #15 may be eliminated or modified. See BA-202.
- Wood or composite only. Steel blockouts will not be allowed.
- (5) Place bolt in top hole only.
- 6) 16d nail to prevent blockout rotation.