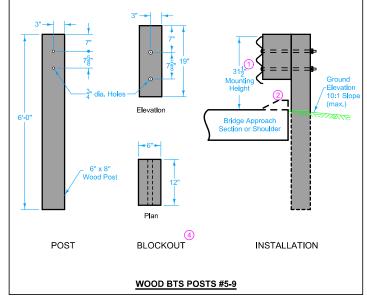

- Guardrail mounting height at barrier connection is 32 inches. Transition guardrail mounting height down to 31 inches at BTS Post #3.
- 2 Possible 4 inch sloped curb. See project plans.
- 3 Depending on end anchor type, BTS Post #15 may be eliminated or modified. See BA-202.
- Wood or composite only. Steel blockouts will not be allowed.
- (5) Place bolt in top hole only.
- 6) 16d nail to prevent blockout rotation.