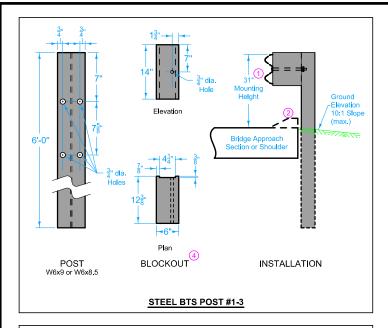

- Guardrail mounting height at barrier connection is 32 inches. Transition guardrail mounting height down to 31 inches at BTS Post #3.
- 2 Possible 4 inch sloped curb. See project plans.
- 3 Depending on end anchor type, BTS Post #15 may be eliminated or modified. See BA-202.
- Wood or composite only. Steel blockouts will not be allowed.
- (5) Place bolt in top hole only.