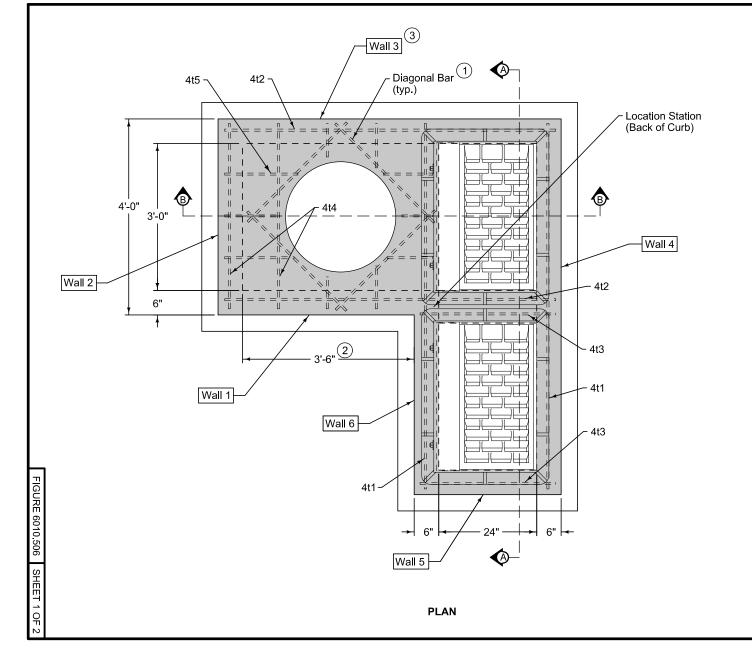

Maximum pipe diameters are set based on maximum structure depth of 6 feet-6 inches and the objective of placement of the centerline of the pipe on the centerline of the manhole opening for maintenance purposes.

Refer to SW-514 for boxout details.

- Install four #4 diagonal bars at manhole opening and at all pipe openings.
- (2) If Wall 1 is widened to 4 feet, the maximum pipe diameter can be increased to 36 inches.
- (3) If Wall 1 is widened to 4 feet, the maximum pipe diameter in Wall 3 can be increased to 42 inches.

| MAXIMUM PIPE DIAMETERS |           |
|------------------------|-----------|
| Wall                   | Max. Dia. |
| 1                      | 30" (2)   |
| 2                      | 24"       |
| 3                      | 36" (3)   |
| 4                      | 42"       |