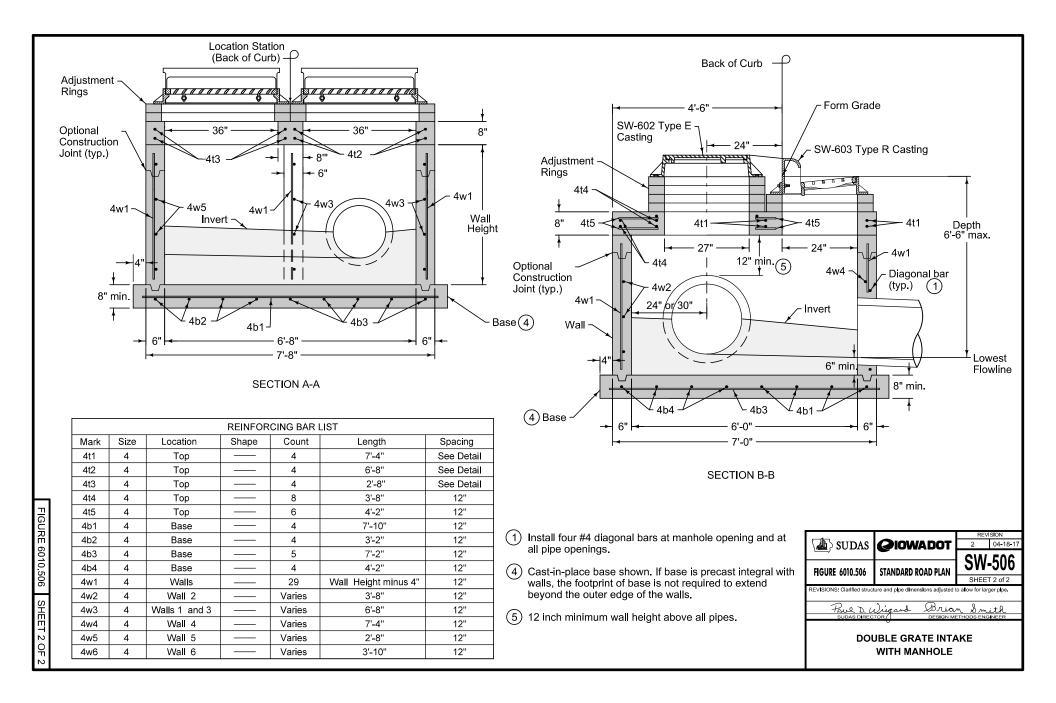

Maximum pipe diameters are set based on maximum structure depth of 6 feet-6 inches and the objective of placement of the centerline of the pipe on the centerline of the manhole opening for maintenance purposes.

Refer to SW-514 for boxout details.

- Install four #4 diagonal bars at manhole opening and at all pipe openings.
- (2) If Wall 1 is widened to 4 feet, the maximum pipe diameter can be increased to 36 inches.
- (3) If Wall 1 is widened to 4 feet, the maximum pipe diameter in Wall 3 can be increased to 42 inches.

| MAXIMUM PIPE DIAMETERS |           |
|------------------------|-----------|
| Wall                   | Max. Dia. |
| 1                      | 30" (2)   |
| 2                      | 24"       |
| 3                      | 36" (3)   |
| 4                      | 42"       |