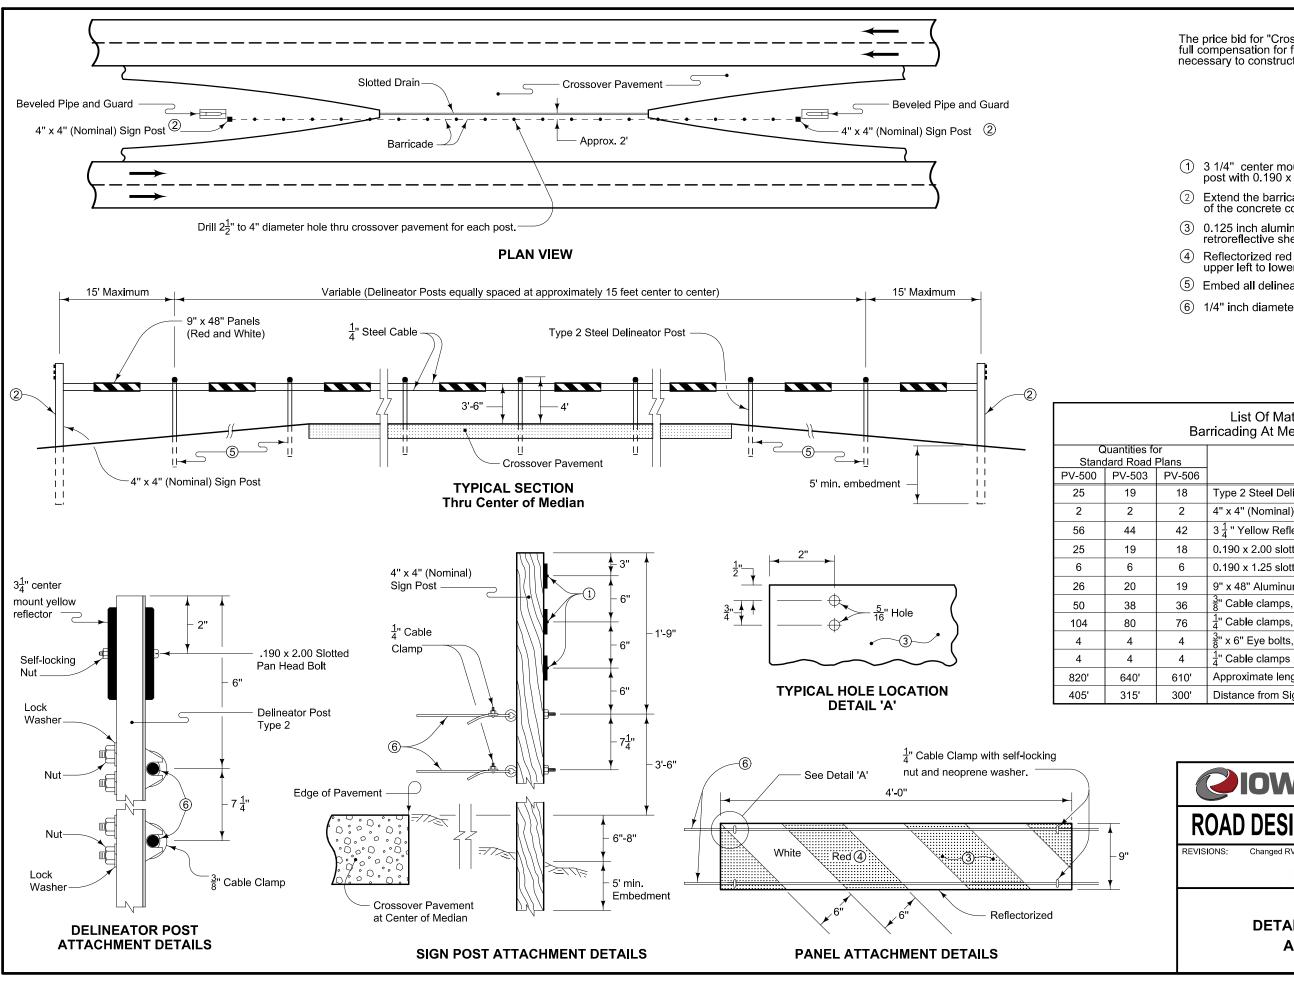

The price bid for "Crossover Barricade", each, is considered full compensation for furnishing all materials and work necessary to construct the barricade as detailed hereon.

- ① 3 1/4" center mount yellow reflector, attached to sign post with 0.190 x 1.25 slotted pan head screws.
- 2 Extend the barricade to within 2 feet from the top end of the concrete collar.
- (3) 0.125 inch aluminum panel with Type III or IV retroreflective sheeting on both sides.
- Reflectorized red stripes on both sides shall slope from upper left to lower right of panel.
- (5) Embed all delineator posts a minimum of 2'-6".
- (6) 1/4" inch diameter steel cable.

Stuart Niela

**DETAILS OF BARRICADE** AT CROSSOVER