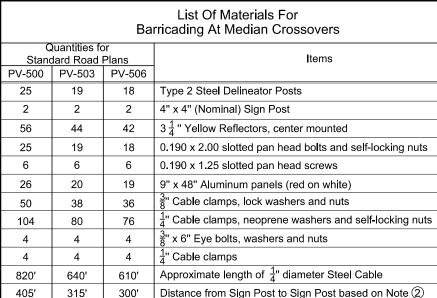

The price bid for "Crossover Barricade", each, is considered full compensation for furnishing all materials and work necessary to construct the barricade as detailed hereon.

- ① 3 1/4" center mount yellow reflector, attached to sign post with 0.190 x 1.25 slotted pan head screws.
- 2 Extend the barricade to within 2 feet from the top end of the concrete collar.
- (3) 0.125 inch aluminum panel with Type III or IV retroreflective sheeting on both sides.
- Reflectorized red stripes on both sides shall slope from upper left to lower right of panel.
- (5) Embed all delineator posts a minimum of 2'-6".
- (6) 1/4" inch diameter steel cable.

Stuart Niela

**DETAILS OF BARRICADE** AT CROSSOVER