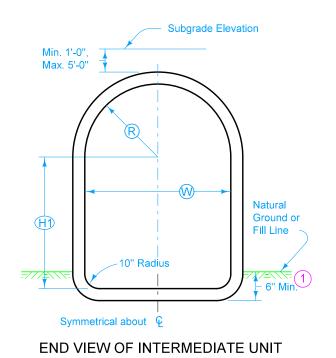

| Structure | DIMENSIONS FOR INTERMEDIATE UNIT |          |       |       |  |  |  |
|-----------|----------------------------------|----------|-------|-------|--|--|--|
|           | (V)                              | $\oplus$ | R     | H1)   |  |  |  |
| 4' x 6'   | 4'                               | 6'       | 2'    | 4'    |  |  |  |
| 5' x 7'   | 5'                               | 7'       | 2'-6" | 4'-6" |  |  |  |