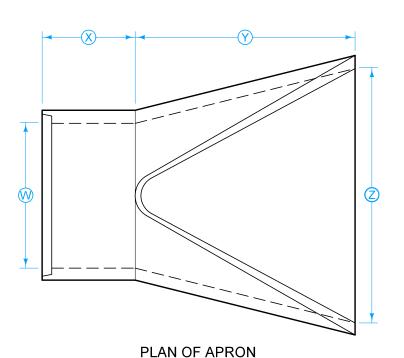

| Structure | DIMENSIONS FOR APRON |              |       |       |                 |    |            |  |
|-----------|----------------------|--------------|-------|-------|-----------------|----|------------|--|
|           | W                    | $\mathbb{H}$ | R     | X     | Y               | Z  | <b>Z</b> 1 |  |
| 4' x 6'   | 4'                   | 6'           | 2'    | 3'-2" | 7'              | 7' | 2'-11"     |  |
| 5' x 7'   | 5'                   | 7'           | 2'-6" | 1'-9" | 7'-5 <u>1</u> " | 7' | 3'-6"      |  |

APRON LONGITUDINAL SECTION

Possible Contract Items: Stock Pass Apron, 4' x 6' Precast Concrete Stock Pass Apron, 5' x 7' Precast Concrete Stock Pass, 4' x 6' Precast Concrete

Stock Pass, 5' x 7' Precast Concrete