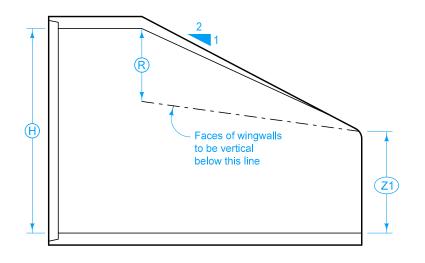

| Structure | DIMENSIONS FOR APRON |              |       |       |                 |    |            |  |
|-----------|----------------------|--------------|-------|-------|-----------------|----|------------|--|
|           | W                    | $\mathbb{H}$ | R     | X     | Y               | Z  | <b>Z</b> 1 |  |
| 4' x 6'   | 4'                   | 6'           | 2'    | 3'-2" | 7'              | 7' | 2'-11"     |  |
| 5' x 7'   | 5'                   | 7'           | 2'-6" | 1'-9" | 7'-5 <u>1</u> " | 7' | 3'-6"      |  |

APRON LONGITUDINAL SECTION

Possible Contract Items: Stock Pass Apron, 4' x 6' Precast Concrete Stock Pass Apron, 5' x 7' Precast Concrete Stock Pass, 4' x 6' Precast Concrete

Stock Pass, 5' x 7' Precast Concrete