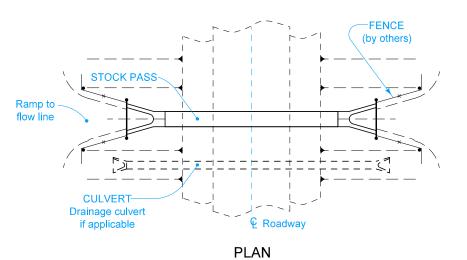

APRON LONGITUDINAL SECTION

Possible Contract Items: Stock Pass Apron, 4' x 6' Precast Concrete Stock Pass Apron, 5' x 7' Precast Concrete Stock Pass, 4' x 6' Precast Concrete

Stock Pass, 5' x 7' Precast Concrete