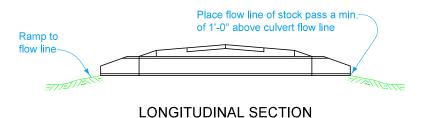

APRON LONGITUDINAL SECTION

Possible Contract Items: Stock Pass Apron, 4' x 6' Precast Concrete Stock Pass Apron, 5' x 7' Precast Concrete Stock Pass, 4' x 6' Precast Concrete

Stock Pass, 5' x 7' Precast Concrete