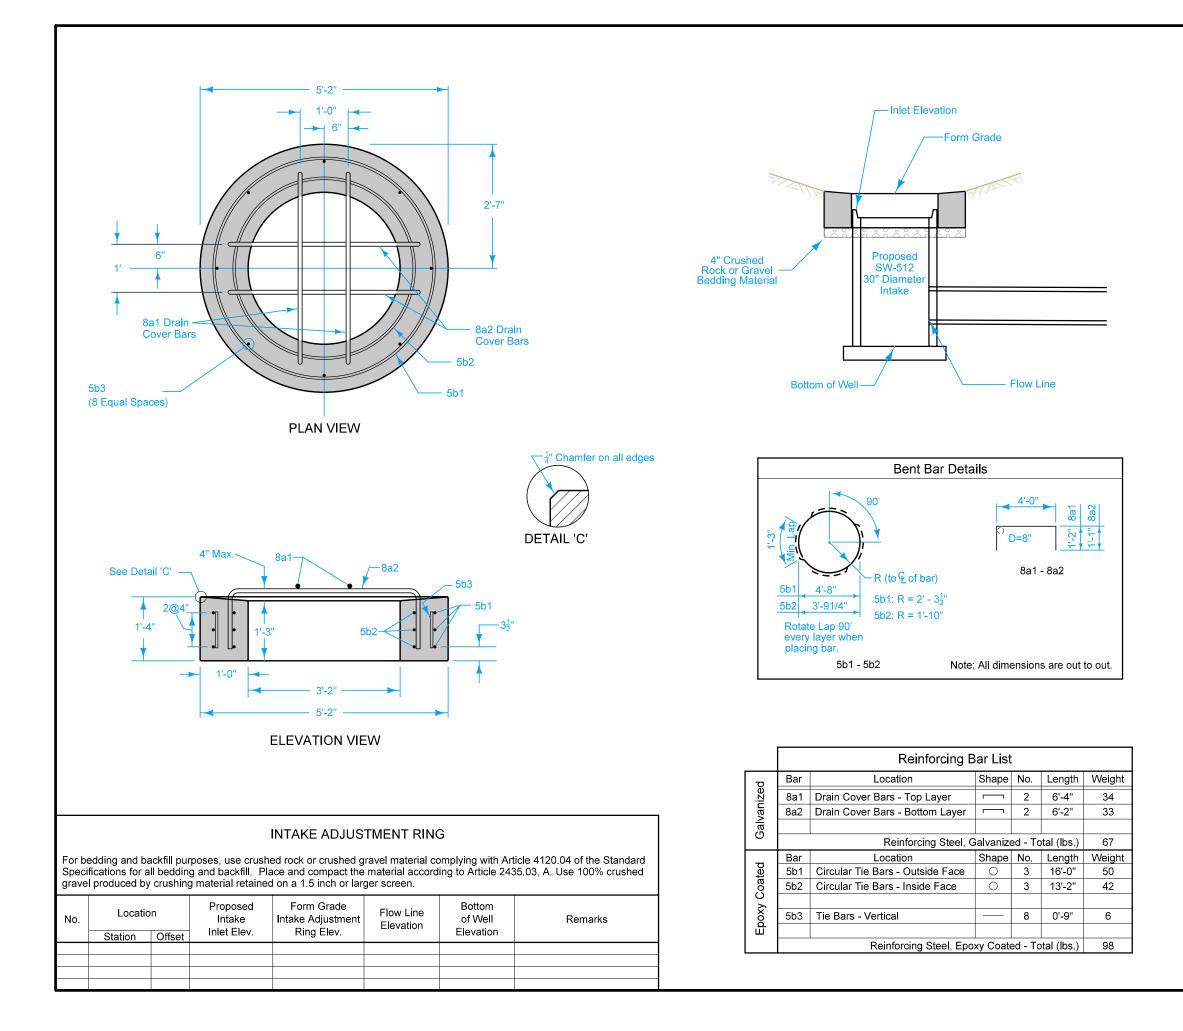

Minimum clear distance of 3 inches from the face of concrete to near reinforcing bar unless noted otherwise.

All reinforcing steel Grade 60.

Concrete  $f_c = 4.0$  ksi

(1) Galvanize 8a1 and 8a2 bars after bending. Ensure the 8a1 and 8a2 bars bear against each other during placement.

| Estimated Quantities                |          |       |
|-------------------------------------|----------|-------|
| Item                                | Unit     | Total |
| Structural Concrete (Miscellaneous) | cu. yds. | 0.64  |
| Reinforcing Steel, Epoxy Coated     | lbs.     | 101   |
| Reinforcing Steel, Galvanized (1)   | lbs.     | 67    |
|                                     |          |       |
|                                     |          |       |