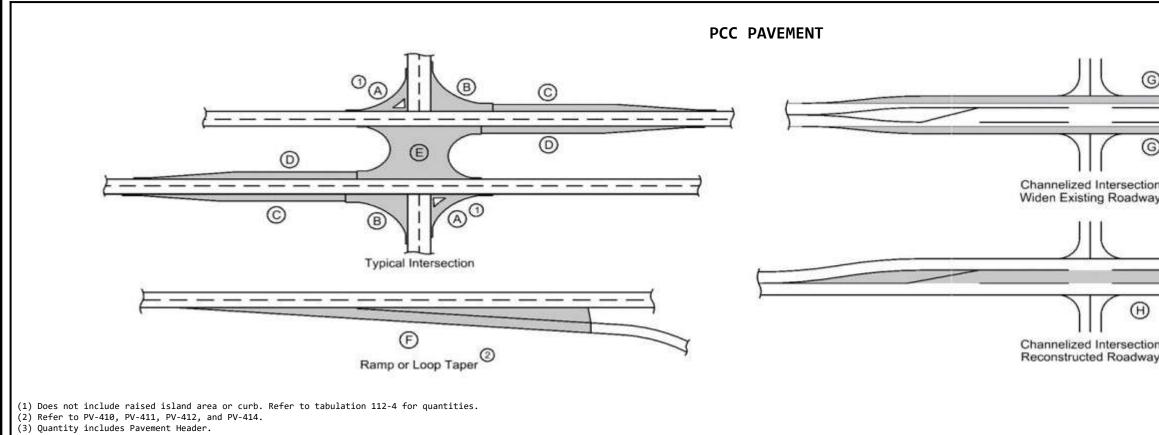

| FILE NO.               | ENGLISH | DESIGN TEAM     | Methods | STORY COUNTY | PROJECT NUMBER NHSX-222-2(22)-22- |  |  |
|------------------------|---------|-----------------|---------|--------------|-----------------------------------|--|--|
| 4/22/2024 6:28:06 AM t |         | ugen@iowadot.us |         |              |                                   |  |  |

| 3<br>on<br>ay |                              |                             |                             |         | 100_24<br>10/15/24 |
|---------------|------------------------------|-----------------------------|-----------------------------|---------|--------------------|
|               |                              | Γ                           |                             |         |                    |
| r Grid<br