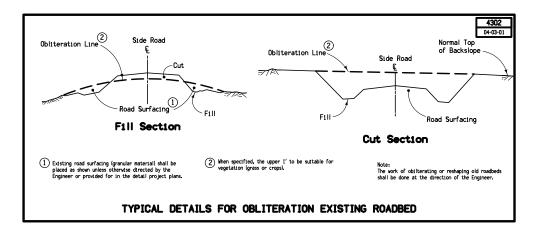

### MISCELLANEOUS

| NO.  | DATE     | TITLE                                                                                                                                               |
|------|----------|-----------------------------------------------------------------------------------------------------------------------------------------------------|
| 4301 |          | VOID                                                                                                                                                |
| 4302 | 04-03-01 | Typical Details for Obliteration Existing Roadbed                                                                                                   |
| 4309 | 10-20-09 | Immediate Placement of Embankment at Culvert Extension                                                                                              |
| 4311 | 04-18-17 | Barnroof Foreslope at Drainage Structure                                                                                                            |
| 4312 | 10-15-19 | Barnroof Foreslope at Skewed Drainage Structure                                                                                                     |
| 4315 | 04-15-08 | Culvert Abandonment with Flowable Mortar (Rectangular structures less 8' in either height or width<br>or circular structures less than 10' Dia.)    |
| 4316 | 04-15-08 | Culvert Abandonment with Flowable Mortar (Rectangular structures at least 8' in both height and width<br>or circular structures 10' Dia. or larger) |
| 4317 | 04-21-20 | Fill for Culverts used in Bridge Replacements                                                                                                       |
| 4318 | 04-21-20 | Fill for Culvert used in Bridge Replacements with Restricted Height                                                                                 |
| 4320 | 10-18-11 | Foreslope Benching for Slide Repair                                                                                                                 |