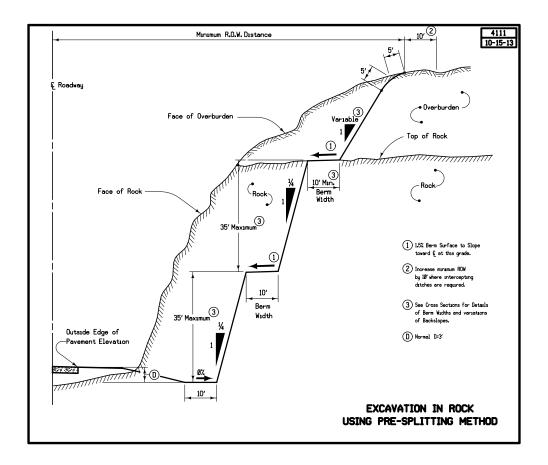

### **Roadway Ditches**

| NO.  | DATE     | TITLE                                                     |         |
|------|----------|-----------------------------------------------------------|---------|
| 4101 | 04-20-10 | Typical Cross Section Intercepting Ditch                  |         |
| 4102 | 04-18-17 | Typical Cross Section Temporary Intercepting Ditch        |         |
| 4104 | 04-21-15 | Typical Cross Section Earth Excavation Bench Backslope    |         |
| 4107 | 10-15-13 | Typical Cross Section Stepped Backslope                   |         |
| 4108 | 10-15-13 | Typical Cross Section Possible Borrow in R.O.W. with Berm |         |
| 4109 | 10-15-13 | Typical Cross Section Possible Borrow in R.O.W.           |         |
| 4110 | 10-15-13 | Typical Cross Section Excavation in Rock                  |         |
| 4111 | 10-15-13 | Excavation in Rock Using Pre-Splitting Method             |         |
|      |          |                                                           |         |
|      |          |                                                           |         |
|      |          | ·                                                         | SECTION |