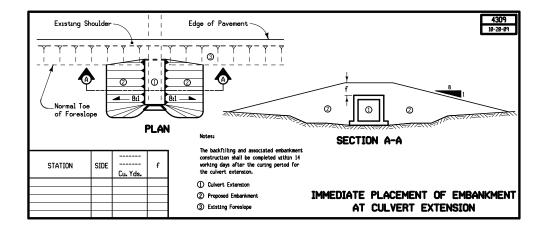

### MISCELLANEOUS

| NO.  | DATE     | TITLE                                                                                                                                               |
|------|----------|-----------------------------------------------------------------------------------------------------------------------------------------------------|
| 4301 |          | VOID                                                                                                                                                |
| 4302 | 04-03-01 | Typical Details for Obliteration Existing Roadbed                                                                                                   |
| 4309 | 10-20-09 | Immediate Placement of Embankment at Culvert Extension                                                                                              |
| 4311 | 04-18-17 | Barnroof Foreslope at Drainage Structure                                                                                                            |
| 4312 | 10-15-19 | Barnroof Foreslope at Skewed Drainage Structure                                                                                                     |
| 4315 | 04-15-08 | Culvert Abandonment with Flowable Mortar (Rectangular structures less 8' in either height or width<br>or circular structures less than 10' Dia.)    |
| 4316 | 04-15-08 | Culvert Abandonment with Flowable Mortar (Rectangular structures at least 8' in both height and width<br>or circular structures 10' Dia. or larger) |
| 4317 | 04-21-20 | Fill for Culverts used in Bridge Replacements                                                                                                       |
| 4318 | 04-21-20 | Fill for Culvert used in Bridge Replacements with Restricted Height                                                                                 |
| 4320 | 10-18-11 | Foreslope Benching for Slide Repair                                                                                                                 |