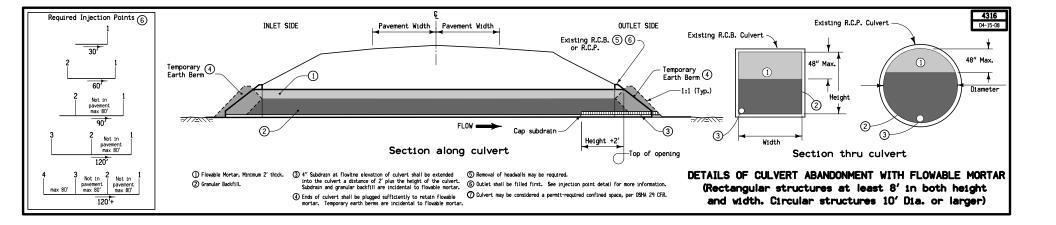

### MISCELLANEOUS

| NO.  | DATE     | TITLE                                                                                                                                               |
|------|----------|-----------------------------------------------------------------------------------------------------------------------------------------------------|
| 4301 |          | VOID                                                                                                                                                |
| 4302 | 04-03-01 | Typical Details for Obliteration Existing Roadbed                                                                                                   |
| 4309 | 10-20-09 | Immediate Placement of Embankment at Culvert Extension                                                                                              |
| 4311 | 04-18-17 | Barnroof Foreslope at Drainage Structure                                                                                                            |
| 4312 | 10-15-19 | Barnroof Foreslope at Skewed Drainage Structure                                                                                                     |
| 4315 | 04-15-08 | Culvert Abandonment with Flowable Mortar (Rectangular structures less 8' in either height or width<br>or circular structures less than 10' Dia.)    |
| 4316 | 04-15-08 | Culvert Abandonment with Flowable Mortar (Rectangular structures at least 8' in both height and width<br>or circular structures 10' Dia. or larger) |
| 4317 | 04-21-20 | Fill for Culverts used in Bridge Replacements                                                                                                       |
| 4318 | 04-21-20 | Fill for Culvert used in Bridge Replacements with Restricted Height                                                                                 |
| 4320 | 10-18-11 | Foreslope Benching for Slide Repair                                                                                                                 |