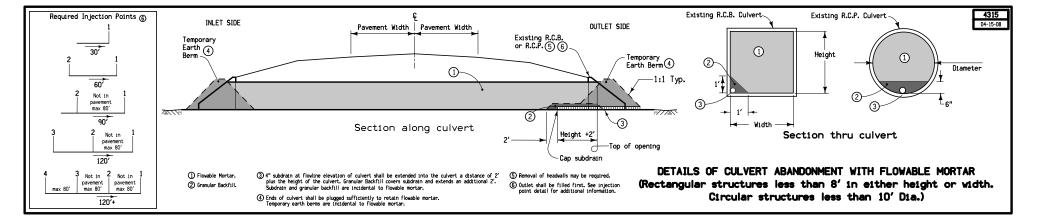

### MISCELLANEOUS

| NO.  | DATE     | TITLE                                                                                                                                               |
|------|----------|-----------------------------------------------------------------------------------------------------------------------------------------------------|
| 4301 |          | VOID                                                                                                                                                |
| 4302 | 04-03-01 | Typical Details for Obliteration Existing Roadbed                                                                                                   |
| 4309 | 10-20-09 | Immediate Placement of Embankment at Culvert Extension                                                                                              |
| 4311 | 04-18-17 | Barnroof Foreslope at Drainage Structure                                                                                                            |
| 4312 | 10-15-19 | Barnroof Foreslope at Skewed Drainage Structure                                                                                                     |
| 4315 | 04-15-08 | Culvert Abandonment with Flowable Mortar (Rectangular structures less 8' in either height or width<br>or circular structures less than 10' Dia.)    |
| 4316 | 04-15-08 | Culvert Abandonment with Flowable Mortar (Rectangular structures at least 8' in both height and width<br>or circular structures 10' Dia. or larger) |
| 4317 | 04-21-20 | Fill for Culverts used in Bridge Replacements                                                                                                       |
| 4318 | 04-21-20 | Fill for Culvert used in Bridge Replacements with Restricted Height                                                                                 |
| 4320 | 10-18-11 | Foreslope Benching for Slide Repair                                                                                                                 |