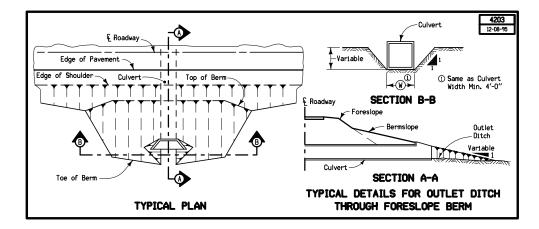

### **Channel Change Ditches**

| NO.  | DATE     | TITLE                                                   |
|------|----------|---------------------------------------------------------|
| 4201 | 09-07-73 | Typical Cross Section Type 1 Channel                    |
| 4202 | 09-07-73 | Typical Cross Section Type 2 Channel                    |
| 4203 | 12-08-95 | Typical Details for Outlet Ditch Through Foreslope Berm |
| 4204 | 10-03-00 | Details of Typical Special Ditch                        |