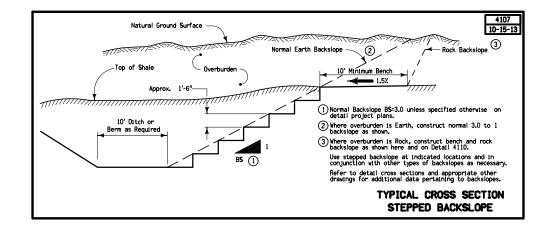

### **Roadway Ditches**

| NO.  | DATE     | TITLE                                                     |         |
|------|----------|-----------------------------------------------------------|---------|
| 4101 | 04-20-10 | Typical Cross Section Intercepting Ditch                  |         |
| 4102 | 04-18-17 | Typical Cross Section Temporary Intercepting Ditch        |         |
| 4104 | 04-21-15 | Typical Cross Section Earth Excavation Bench Backslope    |         |
| 4107 | 10-15-13 | Typical Cross Section Stepped Backslope                   |         |
| 4108 | 10-15-13 | Typical Cross Section Possible Borrow in R.O.W. with Berm |         |
| 4109 | 10-15-13 | Typical Cross Section Possible Borrow in R.O.W.           |         |
| 4110 | 10-15-13 | Typical Cross Section Excavation in Rock                  |         |
| 4111 | 10-15-13 | Excavation in Rock Using Pre-Splitting Method             |         |
|      |          |                                                           |         |
|      |          |                                                           |         |
|      |          | ·                                                         | SECTION |