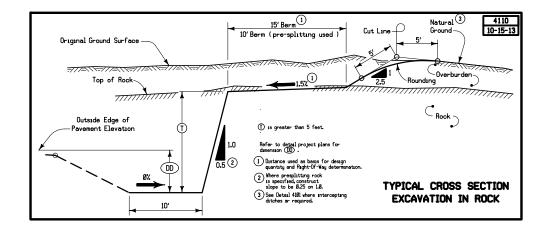

### **Roadway Ditches**

| NO.  | DATE     | TITLE                                                     |         |
|------|----------|-----------------------------------------------------------|---------|
| 4101 | 04-20-10 | Typical Cross Section Intercepting Ditch                  |         |
| 4102 | 04-18-17 | Typical Cross Section Temporary Intercepting Ditch        |         |
| 4104 | 04-21-15 | Typical Cross Section Earth Excavation Bench Backslope    |         |
| 4107 | 10-15-13 | Typical Cross Section Stepped Backslope                   |         |
| 4108 | 10-15-13 | Typical Cross Section Possible Borrow in R.O.W. with Berm |         |
| 4109 | 10-15-13 | Typical Cross Section Possible Borrow in R.O.W.           |         |
| 4110 | 10-15-13 | Typical Cross Section Excavation in Rock                  |         |
| 4111 | 10-15-13 | Excavation in Rock Using Pre-Splitting Method             |         |
|      |          |                                                           |         |
|      |          |                                                           |         |
|      |          | ·                                                         | SECTION |