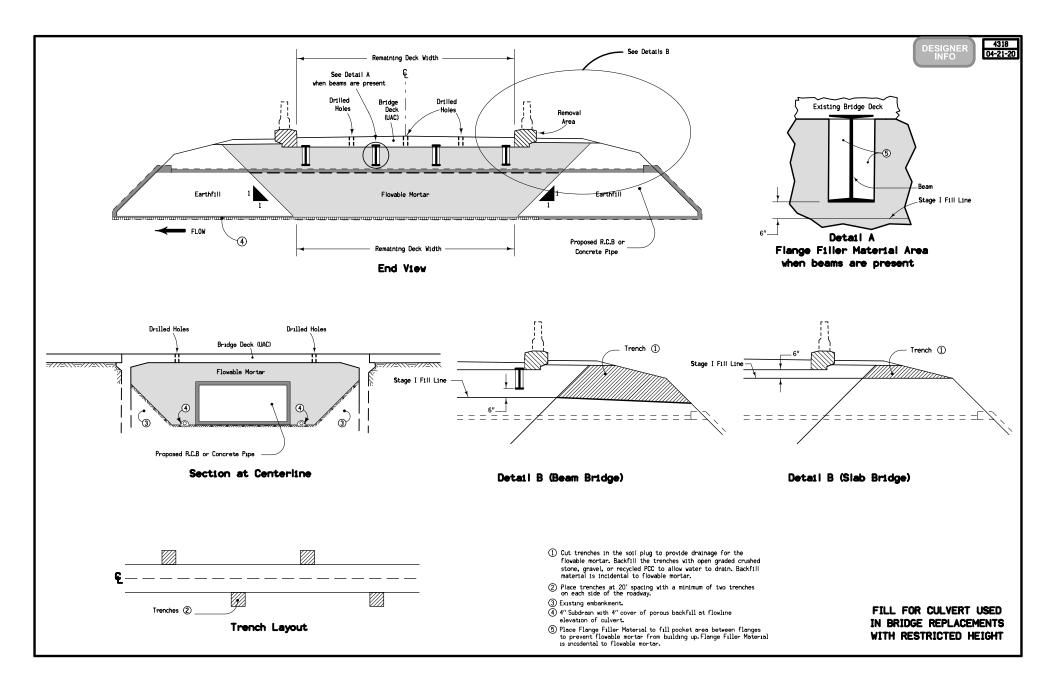

### MISCELLANEOUS

| NO.  | DATE     | TITLE                                                                                                                                               |
|------|----------|-----------------------------------------------------------------------------------------------------------------------------------------------------|
| 4301 |          | VOID                                                                                                                                                |
| 4302 | 04-03-01 | Typical Details for Obliteration Existing Roadbed                                                                                                   |
| 4309 | 10-20-09 | Immediate Placement of Embankment at Culvert Extension                                                                                              |
| 4311 | 04-18-17 | Barnroof Foreslope at Drainage Structure                                                                                                            |
| 4312 | 10-15-19 | Barnroof Foreslope at Skewed Drainage Structure                                                                                                     |
| 4315 | 04-15-08 | Culvert Abandonment with Flowable Mortar (Rectangular structures less 8' in either height or width<br>or circular structures less than 10' Dia.)    |
| 4316 | 04-15-08 | Culvert Abandonment with Flowable Mortar (Rectangular structures at least 8' in both height and width<br>or circular structures 10' Dia. or larger) |
| 4317 | 04-21-20 | Fill for Culverts used in Bridge Replacements                                                                                                       |
| 4318 | 04-21-20 | Fill for Culvert used in Bridge Replacements with Restricted Height                                                                                 |
| 4320 | 10-18-11 | Foreslope Benching for Slide Repair                                                                                                                 |