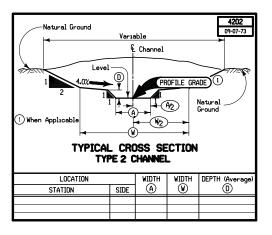

### **Channel Change Ditches**

| NO.  | DATE     | TITLE                                                   |
|------|----------|---------------------------------------------------------|
| 4201 | 09-07-73 | Typical Cross Section Type 1 Channel                    |
| 4202 | 09-07-73 | Typical Cross Section Type 2 Channel                    |
| 4203 | 12-08-95 | Typical Details for Outlet Ditch Through Foreslope Berm |
| 4204 | 10-03-00 | Details of Typical Special Ditch                        |