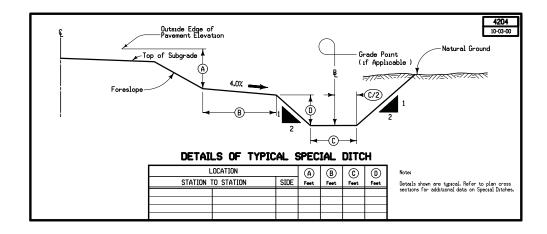

### **Channel Change Ditches**

| NO.  | DATE     | TITLE                                                   |
|------|----------|---------------------------------------------------------|
| 4201 | 09-07-73 | Typical Cross Section Type 1 Channel                    |
| 4202 | 09-07-73 | Typical Cross Section Type 2 Channel                    |
| 4203 | 12-08-95 | Typical Details for Outlet Ditch Through Foreslope Berm |
| 4204 | 10-03-00 | Details of Typical Special Ditch                        |