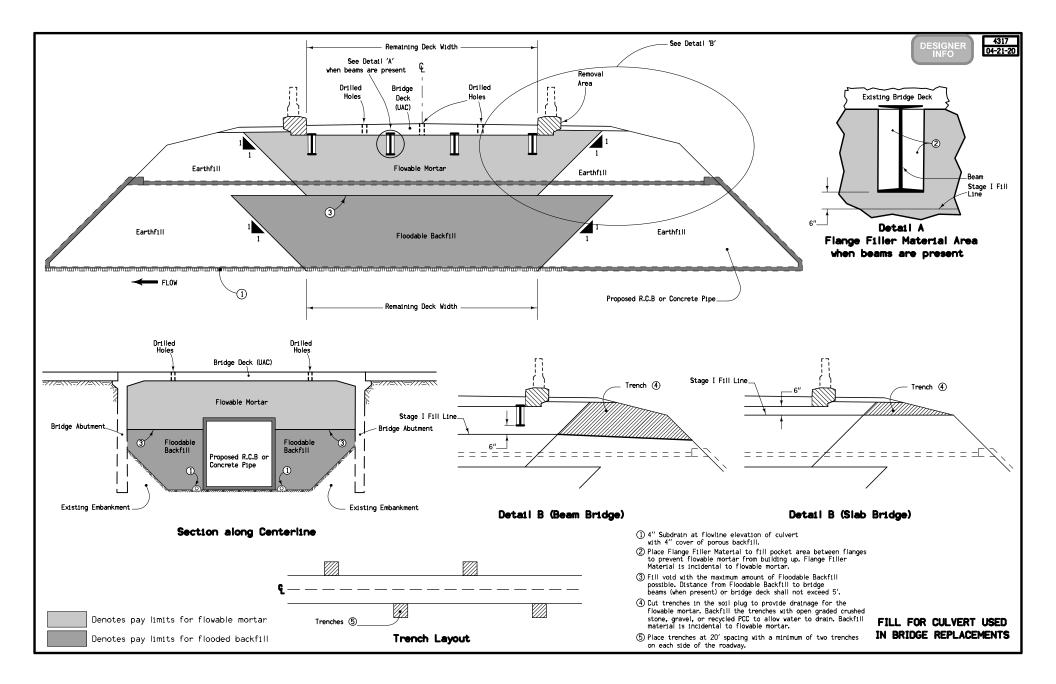

### MISCELLANEOUS

| NO.  | DATE     | TITLE                                                                                                                                               |
|------|----------|-----------------------------------------------------------------------------------------------------------------------------------------------------|
| 4301 |          | VOID                                                                                                                                                |
| 4302 | 04-03-01 | Typical Details for Obliteration Existing Roadbed                                                                                                   |
| 4309 | 10-20-09 | Immediate Placement of Embankment at Culvert Extension                                                                                              |
| 4311 | 04-18-17 | Barnroof Foreslope at Drainage Structure                                                                                                            |
| 4312 | 10-15-19 | Barnroof Foreslope at Skewed Drainage Structure                                                                                                     |
| 4315 | 04-15-08 | Culvert Abandonment with Flowable Mortar (Rectangular structures less 8' in either height or width<br>or circular structures less than 10' Dia.)    |
| 4316 | 04-15-08 | Culvert Abandonment with Flowable Mortar (Rectangular structures at least 8' in both height and width<br>or circular structures 10' Dia. or larger) |
| 4317 | 04-21-20 | Fill for Culverts used in Bridge Replacements                                                                                                       |
| 4318 | 04-21-20 | Fill for Culvert used in Bridge Replacements with Restricted Height                                                                                 |
| 4320 | 10-18-11 | Foreslope Benching for Slide Repair                                                                                                                 |