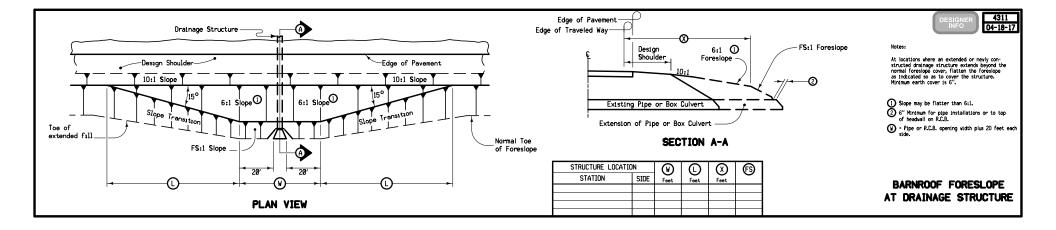

### MISCELLANEOUS

| NO.  | DATE     | TITLE                                                                                                                                               |
|------|----------|-----------------------------------------------------------------------------------------------------------------------------------------------------|
| 4301 |          | VOID                                                                                                                                                |
| 4302 | 04-03-01 | Typical Details for Obliteration Existing Roadbed                                                                                                   |
| 4309 | 10-20-09 | Immediate Placement of Embankment at Culvert Extension                                                                                              |
| 4311 | 04-18-17 | Barnroof Foreslope at Drainage Structure                                                                                                            |
| 4312 | 10-15-19 | Barnroof Foreslope at Skewed Drainage Structure                                                                                                     |
| 4315 | 04-15-08 | Culvert Abandonment with Flowable Mortar (Rectangular structures less 8' in either height or width<br>or circular structures less than 10' Dia.)    |
| 4316 | 04-15-08 | Culvert Abandonment with Flowable Mortar (Rectangular structures at least 8' in both height and width<br>or circular structures 10' Dia. or larger) |
| 4317 | 04-21-20 | Fill for Culverts used in Bridge Replacements                                                                                                       |
| 4318 | 04-21-20 | Fill for Culvert used in Bridge Replacements with Restricted Height                                                                                 |
| 4320 | 10-18-11 | Foreslope Benching for Slide Repair                                                                                                                 |