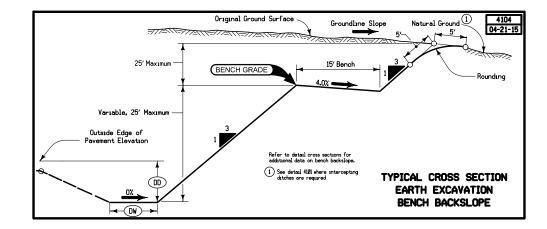

### **Roadway Ditches**

| NO.  | DATE     | TITLE                                                     |         |
|------|----------|-----------------------------------------------------------|---------|
| 4101 | 04-20-10 | Typical Cross Section Intercepting Ditch                  |         |
| 4102 | 04-18-17 | Typical Cross Section Temporary Intercepting Ditch        |         |
| 4104 | 04-21-15 | Typical Cross Section Earth Excavation Bench Backslope    |         |
| 4107 | 10-15-13 | Typical Cross Section Stepped Backslope                   |         |
| 4108 | 10-15-13 | Typical Cross Section Possible Borrow in R.O.W. with Berm |         |
| 4109 | 10-15-13 | Typical Cross Section Possible Borrow in R.O.W.           |         |
| 4110 | 10-15-13 | Typical Cross Section Excavation in Rock                  |         |
| 4111 | 10-15-13 | Excavation in Rock Using Pre-Splitting Method             |         |
|      |          |                                                           |         |
|      |          |                                                           |         |
|      |          | ·                                                         | SECTION |