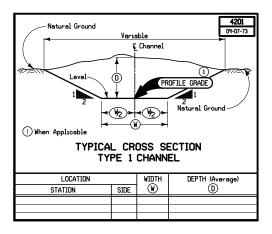

### **Channel Change Ditches**

| NO.  | DATE     | TITLE                                                   |
|------|----------|---------------------------------------------------------|
| 4201 | 09-07-73 | Typical Cross Section Type 1 Channel                    |
| 4202 | 09-07-73 | Typical Cross Section Type 2 Channel                    |
| 4203 | 12-08-95 | Typical Details for Outlet Ditch Through Foreslope Berm |
| 4204 | 10-03-00 | Details of Typical Special Ditch                        |