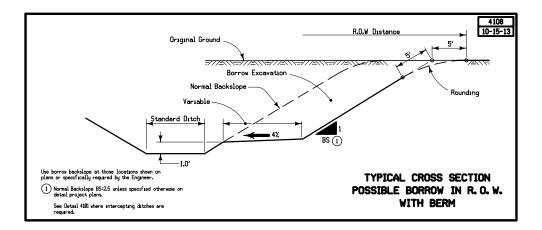

### **Roadway Ditches**

| NO.  | DATE     | TITLE                                                     |         |
|------|----------|-----------------------------------------------------------|---------|
| 4101 | 04-20-10 | Typical Cross Section Intercepting Ditch                  |         |
| 4102 | 04-18-17 | Typical Cross Section Temporary Intercepting Ditch        |         |
| 4104 | 04-21-15 | Typical Cross Section Earth Excavation Bench Backslope    |         |
| 4107 | 10-15-13 | Typical Cross Section Stepped Backslope                   |         |
| 4108 | 10-15-13 | Typical Cross Section Possible Borrow in R.O.W. with Berm |         |
| 4109 | 10-15-13 | Typical Cross Section Possible Borrow in R.O.W.           |         |
| 4110 | 10-15-13 | Typical Cross Section Excavation in Rock                  |         |
| 4111 | 10-15-13 | Excavation in Rock Using Pre-Splitting Method             |         |
|      |          |                                                           |         |
|      |          |                                                           |         |
|      |          | ·                                                         | SECTION |