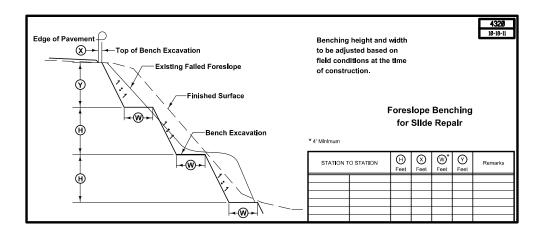

### MISCELLANEOUS

| NO.  | DATE     | TITLE                                                                                                                                               |
|------|----------|-----------------------------------------------------------------------------------------------------------------------------------------------------|
| 4301 |          | VOID                                                                                                                                                |
| 4302 | 04-03-01 | Typical Details for Obliteration Existing Roadbed                                                                                                   |
| 4309 | 10-20-09 | Immediate Placement of Embankment at Culvert Extension                                                                                              |
| 4311 | 04-18-17 | Barnroof Foreslope at Drainage Structure                                                                                                            |
| 4312 | 10-15-19 | Barnroof Foreslope at Skewed Drainage Structure                                                                                                     |
| 4315 | 04-15-08 | Culvert Abandonment with Flowable Mortar (Rectangular structures less 8' in either height or width<br>or circular structures less than 10' Dia.)    |
| 4316 | 04-15-08 | Culvert Abandonment with Flowable Mortar (Rectangular structures at least 8' in both height and width<br>or circular structures 10' Dia. or larger) |
| 4317 | 04-21-20 | Fill for Culverts used in Bridge Replacements                                                                                                       |
| 4318 | 04-21-20 | Fill for Culvert used in Bridge Replacements with Restricted Height                                                                                 |
| 4320 | 10-18-11 | Foreslope Benching for Slide Repair                                                                                                                 |