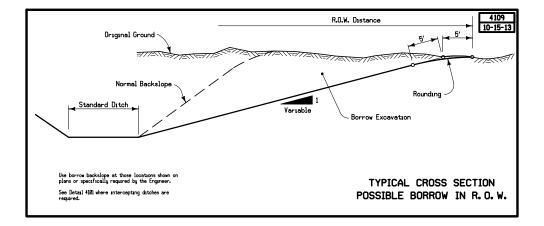

### **Roadway Ditches**

| NO.  | DATE     | TITLE                                                     |         |
|------|----------|-----------------------------------------------------------|---------|
| 4101 | 04-20-10 | Typical Cross Section Intercepting Ditch                  |         |
| 4102 | 04-18-17 | Typical Cross Section Temporary Intercepting Ditch        |         |
| 4104 | 04-21-15 | Typical Cross Section Earth Excavation Bench Backslope    |         |
| 4107 | 10-15-13 | Typical Cross Section Stepped Backslope                   |         |
| 4108 | 10-15-13 | Typical Cross Section Possible Borrow in R.O.W. with Berm |         |
| 4109 | 10-15-13 | Typical Cross Section Possible Borrow in R.O.W.           |         |
| 4110 | 10-15-13 | Typical Cross Section Excavation in Rock                  |         |
| 4111 | 10-15-13 | Excavation in Rock Using Pre-Splitting Method             |         |
|      |          |                                                           |         |
|      |          |                                                           |         |
|      |          | ·                                                         | SECTION |