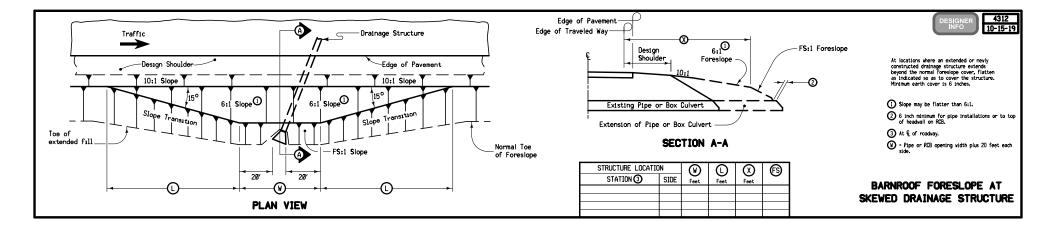

### MISCELLANEOUS

| NO.  | DATE     | TITLE                                                                                                                                               |
|------|----------|-----------------------------------------------------------------------------------------------------------------------------------------------------|
| 4301 |          | VOID                                                                                                                                                |
| 4302 | 04-03-01 | Typical Details for Obliteration Existing Roadbed                                                                                                   |
| 4309 | 10-20-09 | Immediate Placement of Embankment at Culvert Extension                                                                                              |
| 4311 | 04-18-17 | Barnroof Foreslope at Drainage Structure                                                                                                            |
| 4312 | 10-15-19 | Barnroof Foreslope at Skewed Drainage Structure                                                                                                     |
| 4315 | 04-15-08 | Culvert Abandonment with Flowable Mortar (Rectangular structures less 8' in either height or width<br>or circular structures less than 10' Dia.)    |
| 4316 | 04-15-08 | Culvert Abandonment with Flowable Mortar (Rectangular structures at least 8' in both height and width<br>or circular structures 10' Dia. or larger) |
| 4317 | 04-21-20 | Fill for Culverts used in Bridge Replacements                                                                                                       |
| 4318 | 04-21-20 | Fill for Culvert used in Bridge Replacements with Restricted Height                                                                                 |
| 4320 | 10-18-11 | Foreslope Benching for Slide Repair                                                                                                                 |