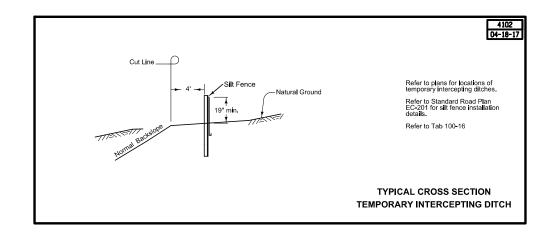

### **Roadway Ditches**

| NO.  | DATE     | TITLE                                                     |         |
|------|----------|-----------------------------------------------------------|---------|
| 4101 | 04-20-10 | Typical Cross Section Intercepting Ditch                  |         |
| 4102 | 04-18-17 | Typical Cross Section Temporary Intercepting Ditch        |         |
| 4104 | 04-21-15 | Typical Cross Section Earth Excavation Bench Backslope    |         |
| 4107 | 10-15-13 | Typical Cross Section Stepped Backslope                   |         |
| 4108 | 10-15-13 | Typical Cross Section Possible Borrow in R.O.W. with Berm |         |
| 4109 | 10-15-13 | Typical Cross Section Possible Borrow in R.O.W.           |         |
| 4110 | 10-15-13 | Typical Cross Section Excavation in Rock                  |         |
| 4111 | 10-15-13 | Excavation in Rock Using Pre-Splitting Method             |         |
|      |          |                                                           |         |
|      |          |                                                           |         |
|      |          | ·                                                         | SECTION |