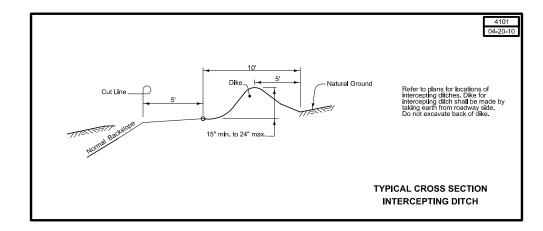

### **Roadway Ditches**

| NO.  | DATE     | TITLE                                                     |         |
|------|----------|-----------------------------------------------------------|---------|
| 4101 | 04-20-10 | Typical Cross Section Intercepting Ditch                  |         |
| 4102 | 04-18-17 | Typical Cross Section Temporary Intercepting Ditch        |         |
| 4104 | 04-21-15 | Typical Cross Section Earth Excavation Bench Backslope    |         |
| 4107 | 10-15-13 | Typical Cross Section Stepped Backslope                   |         |
| 4108 | 10-15-13 | Typical Cross Section Possible Borrow in R.O.W. with Berm |         |
| 4109 | 10-15-13 | Typical Cross Section Possible Borrow in R.O.W.           |         |
| 4110 | 10-15-13 | Typical Cross Section Excavation in Rock                  |         |
| 4111 | 10-15-13 | Excavation in Rock Using Pre-Splitting Method             |         |
|      |          |                                                           |         |
|      |          |                                                           |         |
|      |          | ·                                                         | SECTION |