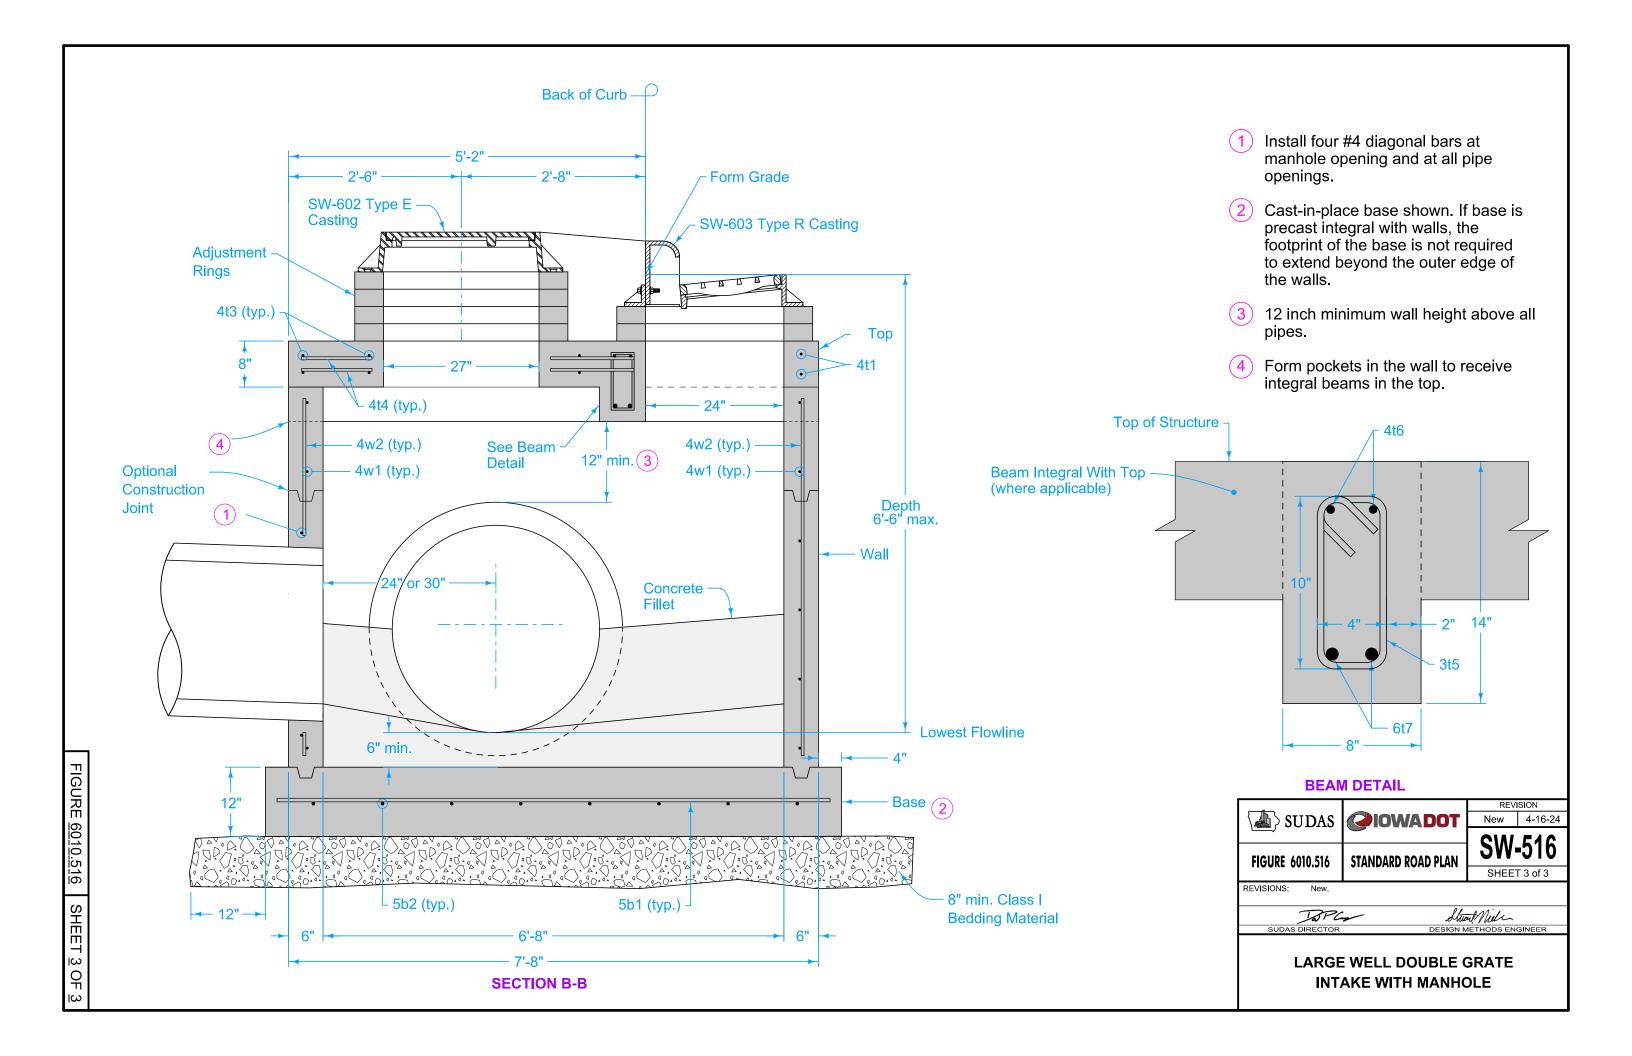

Maximum pipe diameters are set based on maximum structure depth of 6 feet-6 inches.

Refer to SW-514 for boxout details.

- 1 Install four #4 diagonal bars at manhole opening and at all pipe openings.
- Cast-in-place base shown. If base is precast integral with walls, the footprint of the base is not required to extend beyond the outer edge of the walls.

- 1 Install four #4 diagonal bars at manhole opening and at all pipe openings.
- 2 Cast-in-place base shown. If base is precast integral with walls, the footprint of the base is not required to extend beyond the outer edge of the walls.
- 3 12 inch minimum wall height above all pipes.
- 4 Form pockets in the wall to receive integral beams in the top.