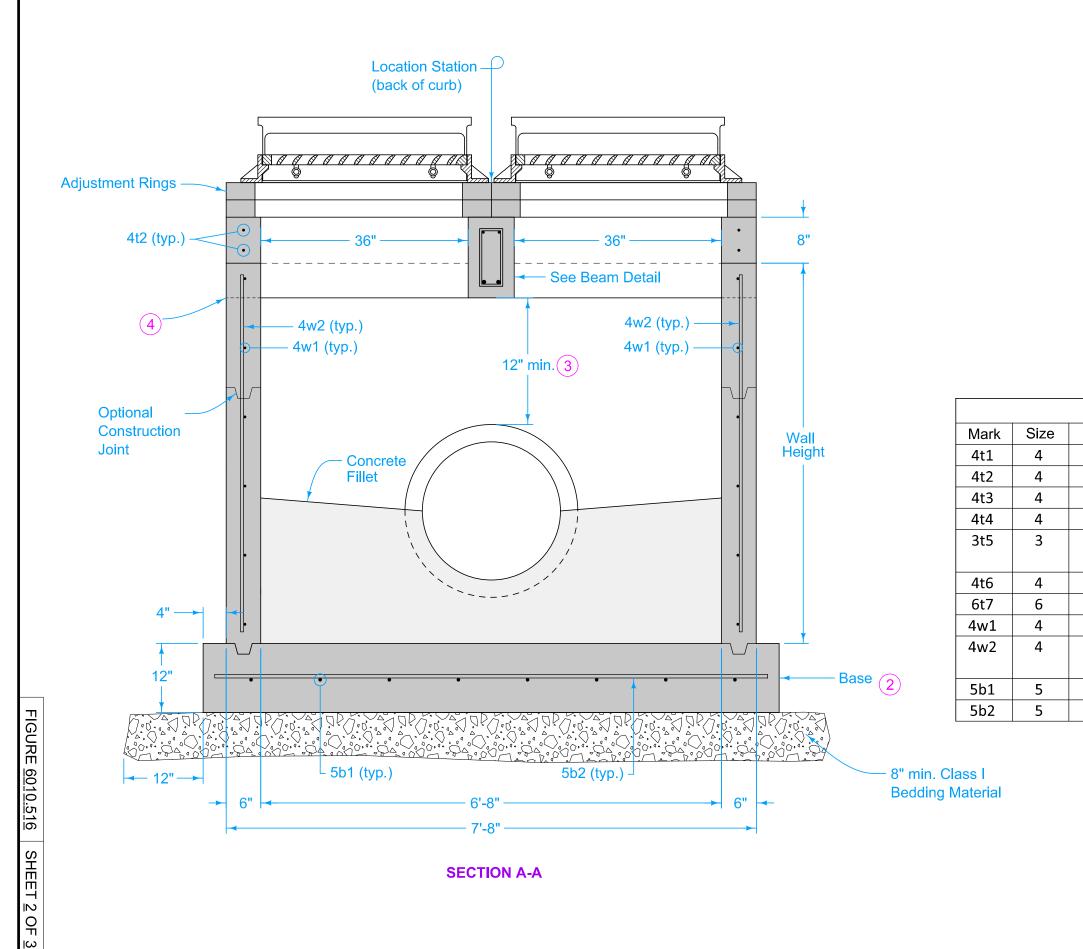

Maximum pipe diameters are set based on maximum structure depth of 6 feet-6 inches.

Refer to SW-514 for boxout details.

- 1 Install four #4 diagonal bars at manhole opening and at all pipe openings.
- Cast-in-place base shown. If base is precast integral with walls, the footprint of the base is not required to extend beyond the outer edge of the walls.

- 1 Install four #4 diagonal bars at manhole opening and at all pipe openings.
- 2 Cast-in-place base shown. If base is precast integral with walls, the footprint of the base is not required to extend beyond the outer edge of the walls.
- 3 12 inch minimum wall height above all pipes.
- 4 Form pockets in the wall to receive integral beams in the top.

| REINFORCING BAR LIST |      |          |       |        |             |            |  |  |
|----------------------|------|----------|-------|--------|-------------|------------|--|--|
| Mark                 | Size | Location | Shape | Count  | Length      | Spacing    |  |  |
| 4t1                  | 4    | Тор      |       | 2      | 7'-4''      | See Detail |  |  |
| 4t2                  | 4    | Тор      |       | 4      | 7'-4''      | See Detail |  |  |
| 4t3                  | 4    | Тор      |       | 10     | 7'-4"       | 12''       |  |  |
| 4t4                  | 4    | Тор      |       | 14     | 4'-2''      | 12''       |  |  |
| 3t5                  | 3    | Тор      |       | 30     | 3'-1"       | 6"         |  |  |
|                      |      |          |       |        |             |            |  |  |
| 4t6                  | 4    | Тор      |       | 4      | 7'-4"       | See Detail |  |  |
| 6t7                  | 6    | Тор      |       | 4      | 7'-4"       | See Detail |  |  |
| 4w1                  | 4    | Walls    |       | Varies | 7'-4"       | 12''       |  |  |
| 4w2                  | 4    | Walls    |       | 32     | Wall Height | 12"        |  |  |
|                      |      |          |       |        | minus 4"    |            |  |  |
| 5b1                  | 5    | Base     |       | 9      | 7'-10''     | 12''       |  |  |
| 5b2                  | 5    | Base     |       | 9      | 7'-10"      | 12"        |  |  |