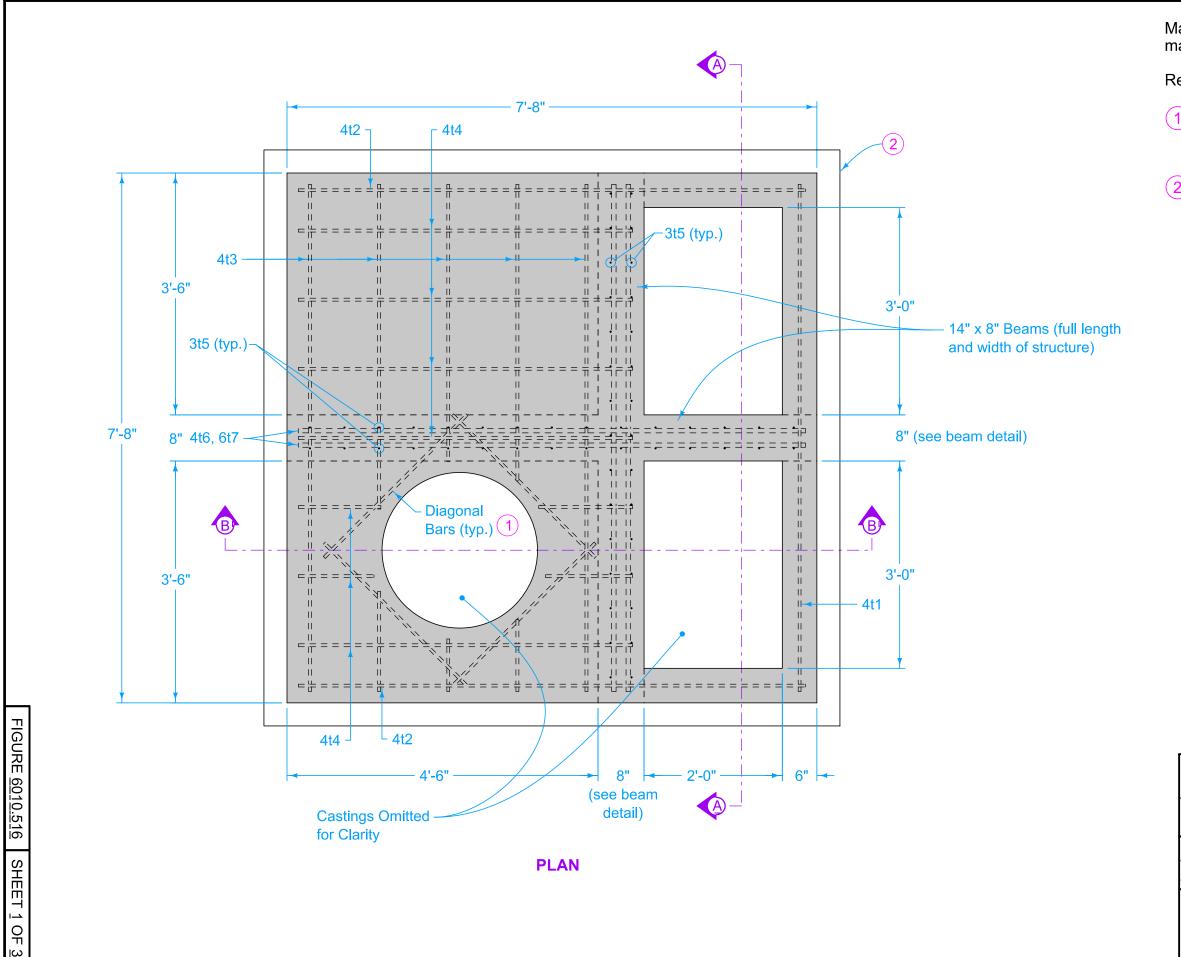

Maximum pipe diameters are set based on maximum structure depth of 6 feet-6 inches.

Refer to SW-514 for boxout details.

- 1 Install four #4 diagonal bars at manhole opening and at all pipe openings.
- Cast-in-place base shown. If base is precast integral with walls, the footprint of the base is not required to extend beyond the outer edge of the walls.

- 1 Install four #4 diagonal bars at manhole opening and at all pipe openings.
- 2 Cast-in-place base shown. If base is precast integral with walls, the footprint of the base is not required to extend beyond the outer edge of the walls.
- 3 12 inch minimum wall height above all pipes.
- 4 Form pockets in the wall to receive integral beams in the top.