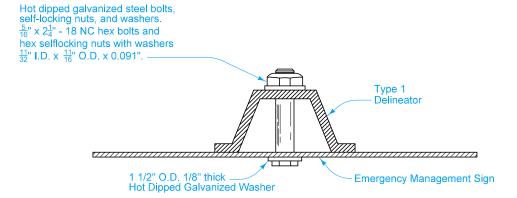

TYPE 1
SHOULDER INSTALLATION



TYPE 2 CURB INSTALLATION



TYPE 3
BRIDGE BARRIER RAIL INSTALLATION



TYPE 4
ATTACHMENT TO OTHER FEATURE



TYPE 5
DEPRESSED MEDIAN INSTALLATION



TYPE 6
RAISED MEDIAN INSTALLATION



TYPE 7
FULL MEDIAN BARRIER RAIL INSTALLATION



TYPE 8
SPLIT MEDIAN BARRIER RAIL INSTALLATION

Furnish Type 1 delineator posts for each location unless specified otherwise in the plans.

 $\frac{3}{8}$ " or  $\frac{7}{16}$ " holes in delineators are acceptable.

All dimensions are in inches unless otherwise designated.

1 Install post of sufficient length to provide a minimum of 30 inches of embedment when installed at the specified mounting height.



TYPE 9
SPLIT MEDIAN BARRIER RAIL INSTALLATION
WITH GRADE DIFFERENTIAL



EMERGENCY MANAGEMENT SIGN ASSEMBLY TOP VIEW







[D] D 2K;