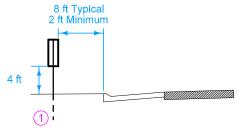

TYPE 1
SHOULDER INSTALLATION

TYPE 2 CURB INSTALLATION

TYPE 3
BRIDGE BARRIER RAIL INSTALLATION

TYPE 4
ATTACHMENT TO OTHER FEATURE

TYPE 5
DEPRESSED MEDIAN INSTALLATION

TYPE 6
RAISED MEDIAN INSTALLATION

TYPE 7
FULL MEDIAN BARRIER RAIL INSTALLATION