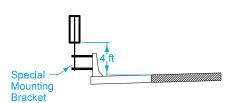

TYPE 1
SHOULDER INSTALLATION

TYPE 2 CURB INSTALLATION

TYPE 3
BRIDGE BARRIER RAIL INSTALLATION

TYPE 4
ATTACHMENT TO OTHER FEATURE

TYPE 5
DEPRESSED MEDIAN INSTALLATION

TYPE 6
RAISED MEDIAN INSTALLATION

TYPE 7
FULL MEDIAN BARRIER RAIL INSTALLATION