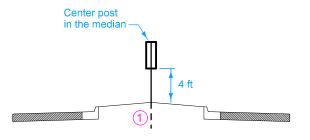

TYPE 1
SHOULDER INSTALLATION

TYPE 2 CURB INSTALLATION

TYPE 3
BRIDGE BARRIER RAIL INSTALLATION

TYPE 4
ATTACHMENT TO OTHER FEATURE

TYPE 5
DEPRESSED MEDIAN INSTALLATION

TYPE 6
RAISED MEDIAN INSTALLATION

TYPE 7
FULL MEDIAN BARRIER RAIL INSTALLATION

All dimensions are in inches unless otherwise designated.

1 Install post of sufficient length to provide a minimum of 30 inches of embedment when installed at the specified mounting height.

TYPE 9
SPLIT MEDIAN BARRIER RAIL INSTALLATION
WITH GRADE DIFFERENTIAL