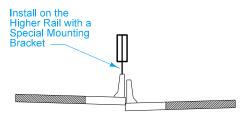

TYPE 1
SHOULDER INSTALLATION

TYPE 2 CURB INSTALLATION

TYPE 3
BRIDGE BARRIER RAIL INSTALLATION

TYPE 4
ATTACHMENT TO OTHER FEATURE

TYPE 5
DEPRESSED MEDIAN INSTALLATION

TYPE 6
RAISED MEDIAN INSTALLATION

TYPE 7
FULL MEDIAN BARRIER RAIL INSTALLATION