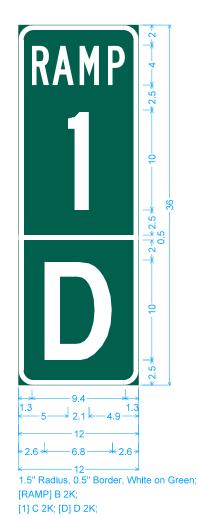

TYPE 1
SHOULDER INSTALLATION



TYPE 2 CURB INSTALLATION



TYPE 3
BRIDGE BARRIER RAIL INSTALLATION



TYPE 4
ATTACHMENT TO OTHER FEATURE



TYPE 5
DEPRESSED MEDIAN INSTALLATION



TYPE 6
RAISED MEDIAN INSTALLATION



TYPE 7
FULL MEDIAN BARRIER RAIL INSTALLATION



TYPE 8
SPLIT MEDIAN BARRIER RAIL INSTALLATION

Furnish Type 1 delineator posts for each location unless specified otherwise in the plans.

 $\frac{3}{8}$ " or  $\frac{7}{16}$ " holes in delineators are acceptable.

All dimensions are in inches unless otherwise designated.

1 Install post of sufficient length to provide a minimum of 30 inches of embedment when installed at the specified mounting height.



TYPE 9
SPLIT MEDIAN BARRIER RAIL INSTALLATION
WITH GRADE DIFFERENTIAL



EMERGENCY MANAGEMENT SIGN ASSEMBLY TOP VIEW







[D] D 2K;