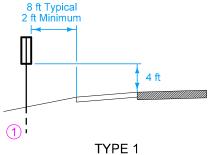

TYPE 1
SHOULDER INSTALLATION

TYPE 2 CURB INSTALLATION

TYPE 3
BRIDGE BARRIER RAIL INSTALLATION

TYPE 4
ATTACHMENT TO OTHER FEATURE

TYPE 5
DEPRESSED MEDIAN INSTALLATION

TYPE 6
RAISED MEDIAN INSTALLATION

TYPE 7
FULL MEDIAN BARRIER RAIL INSTALLATION