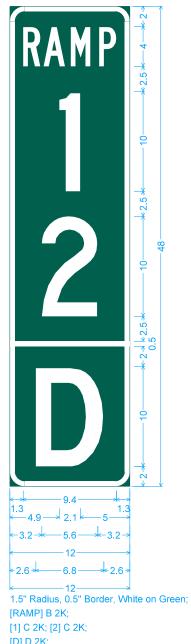

All dimensions are in inches unless otherwise designated.

1 Install post of sufficient length to provide a minimum of 30 inches of embedment when installed at the specified mounting height.

TYPE 9
SPLIT MEDIAN BARRIER RAIL INSTALLATION
WITH GRADE DIFFERENTIAL