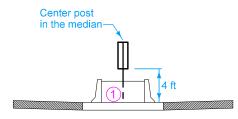

TYPE 1
SHOULDER INSTALLATION

TYPE 2 CURB INSTALLATION

TYPE 3
BRIDGE BARRIER RAIL INSTALLATION

TYPE 4
ATTACHMENT TO OTHER FEATURE

TYPE 5
DEPRESSED MEDIAN INSTALLATION

TYPE 6
RAISED MEDIAN INSTALLATION

TYPE 7
FULL MEDIAN BARRIER RAIL INSTALLATION

All dimensions are in inches unless otherwise designated.

1 Install post of sufficient length to provide a minimum of 30 inches of embedment when installed at the specified mounting height.

TYPE 9
SPLIT MEDIAN BARRIER RAIL INSTALLATION
WITH GRADE DIFFERENTIAL