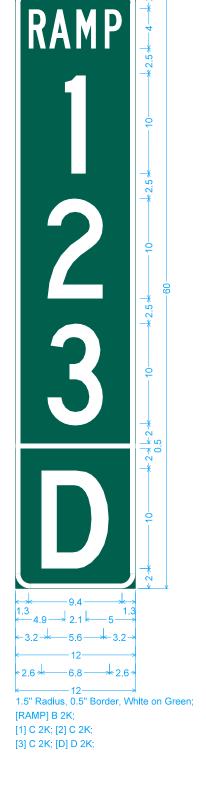

All dimensions are in inches unless otherwise designated.

1 Install post of sufficient length to provide a minimum of 30 inches of embedment when installed at the specified mounting height.

TYPE 9
SPLIT MEDIAN BARRIER RAIL INSTALLATION
WITH GRADE DIFFERENTIAL