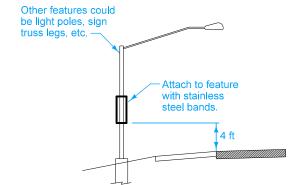

TYPE 1
SHOULDER INSTALLATION

TYPE 2 CURB INSTALLATION

TYPE 3
BRIDGE BARRIER RAIL INSTALLATION

TYPE 4
ATTACHMENT TO OTHER FEATURE

TYPE 5
DEPRESSED MEDIAN INSTALLATION

TYPE 6
RAISED MEDIAN INSTALLATION

TYPE 7
FULL MEDIAN BARRIER RAIL INSTALLATION