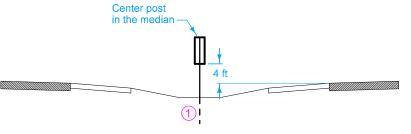

TYPE 1
SHOULDER INSTALLATION

TYPE 2 CURB INSTALLATION

TYPE 3
BRIDGE BARRIER RAIL INSTALLATION

TYPE 4
ATTACHMENT TO OTHER FEATURE

TYPE 5
DEPRESSED MEDIAN INSTALLATION

TYPE 6
RAISED MEDIAN INSTALLATION

TYPE 7
FULL MEDIAN BARRIER RAIL INSTALLATION

All dimensions are in inches unless otherwise designated.

1 Install post of sufficient length to provide a minimum of 30 inches of embedment when installed at the specified mounting height.

TYPE 9
SPLIT MEDIAN BARRIER RAIL INSTALLATION
WITH GRADE DIFFERENTIAL