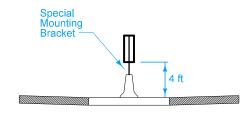

TYPE 1
SHOULDER INSTALLATION

TYPE 2 CURB INSTALLATION

TYPE 3
BRIDGE BARRIER RAIL INSTALLATION

TYPE 4
ATTACHMENT TO OTHER FEATURE

TYPE 5
DEPRESSED MEDIAN INSTALLATION

TYPE 6
RAISED MEDIAN INSTALLATION

TYPE 7
FULL MEDIAN BARRIER RAIL INSTALLATION

All dimensions are in inches unless otherwise designated.

1 Install post of sufficient length to provide a minimum of 30 inches of embedment when installed at the specified mounting height.

TYPE 9
SPLIT MEDIAN BARRIER RAIL INSTALLATION
WITH GRADE DIFFERENTIAL