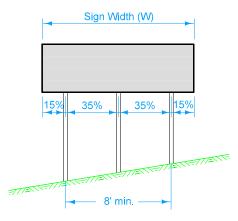

Three Post Erection

Four Post Erection
POST POSITION DETAIL

Modification of plan requirements will be permitted only as physical conditions require and are subject to the following limitations:

Provide breakaway sign posts that are a minimum length of 7'-4" plus the height of the sign, unless noted otherwise in the tabulations.