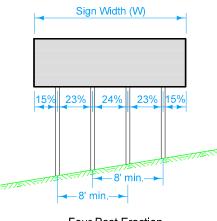

Three Post Erection

Four Post Erection
POST POSITION DETAIL

Modification of plan requirements will be permitted only as physical conditions require and are subject to the following limitations:

Provide breakaway sign posts that are a minimum length of 7'-4" plus the height of the sign, unless noted otherwise in the tabulations.