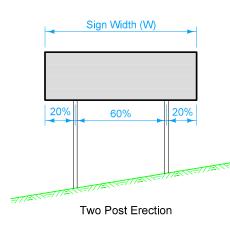

Three Post Erection

Four Post Erection
POST POSITION DETAIL

Modification of plan requirements will be permitted only as physical conditions require and are subject to the following limitations:

Provide breakaway sign posts that are a minimum length of 7'-4" plus the height of the sign, unless noted otherwise in the tabulations.