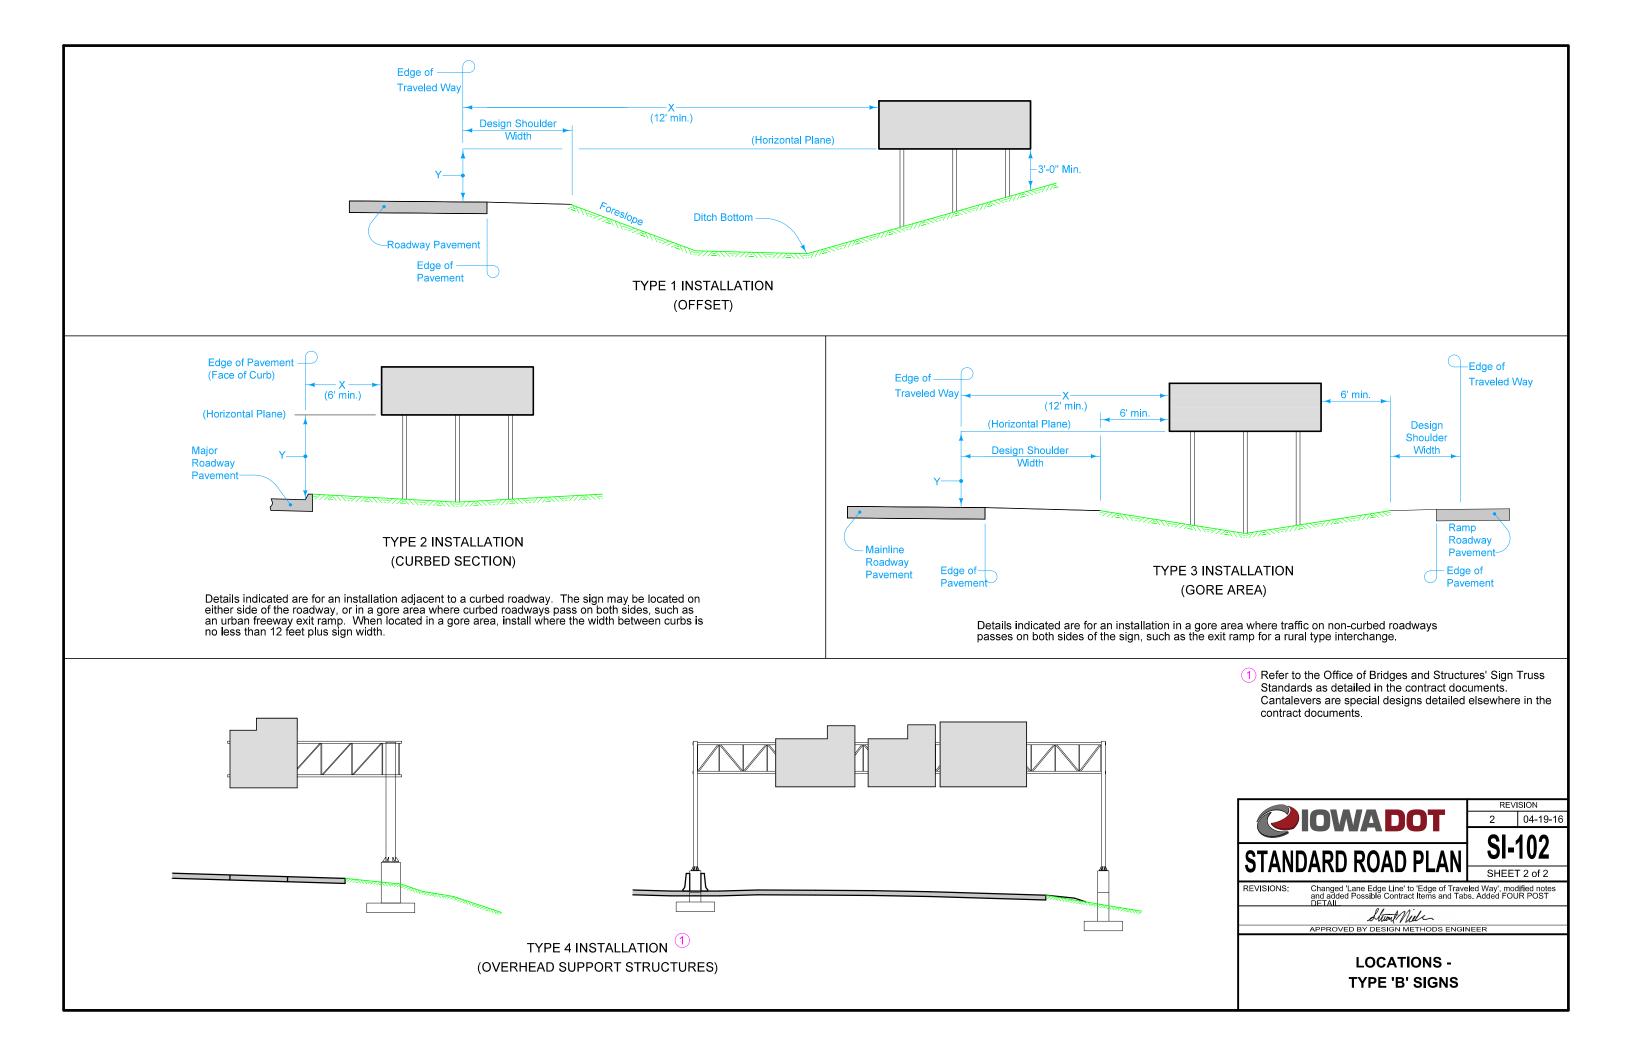

of the sign, unless noted otherwise in the tabulations.

Obtain the Engineer's approaval for spacing between signs less than 800 feet.

Set all signs level.

Do not modify sign location without approval of the Engineer.

Possible Contract Items: Install Type B Sign Perforated Square Steel Tube Posts Perforated Square Steel Tube Post Anchor (series) Remove and Reinstall Signs as Per Plan Type B Signs Wood Posts for Type A or B Signs, 4 in. x 6 in. Steel Breakaway Sign Post for Type A or B Signs Concrete Footing for Breakaway Sign Post

Possible Tabulations: 190-50 190-61



REVISIONS:

Changed 'Lane Edge Line' to 'Edge of Traveled Way', modified notes and added Possible Contract Items and Tabs. Added FOUR POST \_\_\_\_\_\_\_

APPROVED BY DESIGN METHODS ENGINEER

LOCATIONS -TYPE 'B' SIGNS