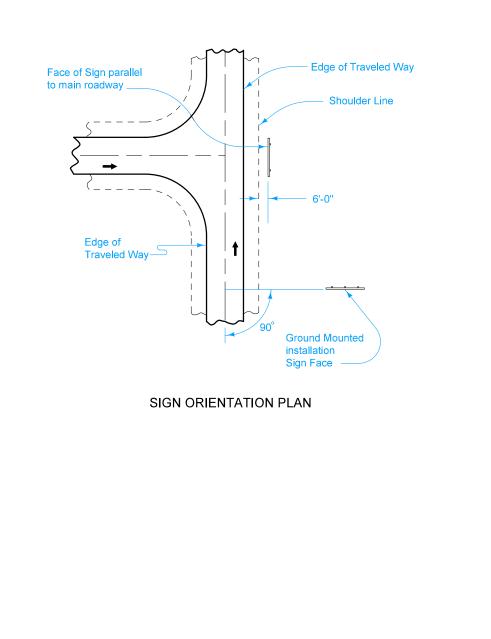

Three Post Erection



Four Post Erection
POST POSITION DETAIL

Modification of plan requirements will be permitted only as physical conditions require and are subject to the following limitations:

Provide breakaway sign posts that are a minimum length of 7'-4" plus the height of the sign, unless noted otherwise in the tabulations.

Obtain the Engineer's approaval for spacing between signs less than 800 feet.

Set all signs level.

Do not modify sign location without approval of the Engineer.

Possible Contract Items: Install Type B Sign Perforated Square Steel Tube Posts Perforated Square Steel Tube Post Anchor (series) Remove and Reinstall Signs as Per Plan Type B Signs Wood Posts for Type A or B Signs, 4 in. x 6 in. Steel Breakaway Sign Post for Type A or B Signs Concrete Footing