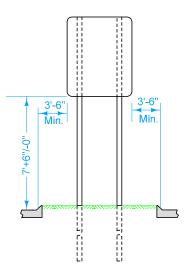

FRONT VIEW SIGN LOCATION

Type 3 Installation

Type 3 installation is intended to show the requirements for a Type 'A' sign when installed in an island or median (where traffic passes on both sides of the sign) as well as for locations where the Type 'A' sign is installed adjacent to a curbed roadway (sign may be located on either side of a roadway as specified in project plans).