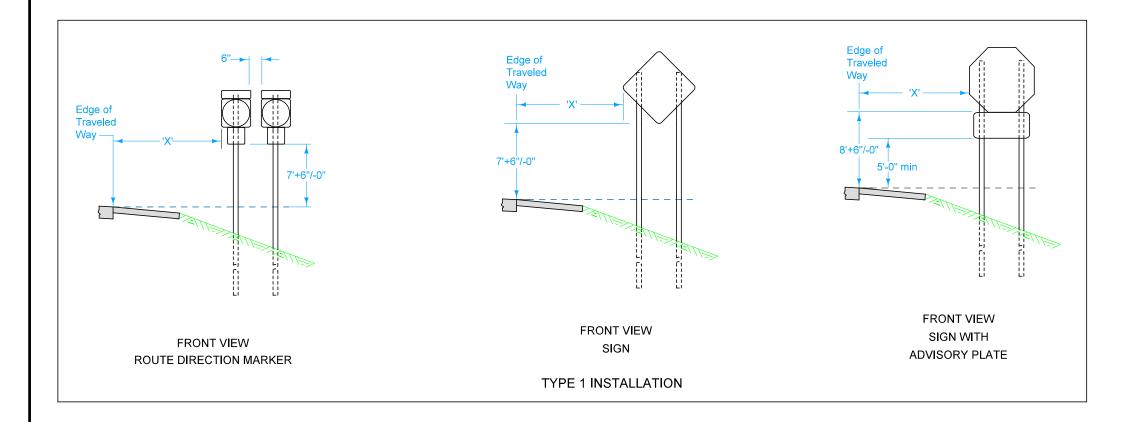

Final sign location will be at the discretion of the Engineer.

Use the Type 1 installation in any case except where:

- (A) Specified otherwise in the plans.
- (B) Directed otherwise by the Engineer.
- (C) A Type 3 installation is required due to location in an island or gore area.