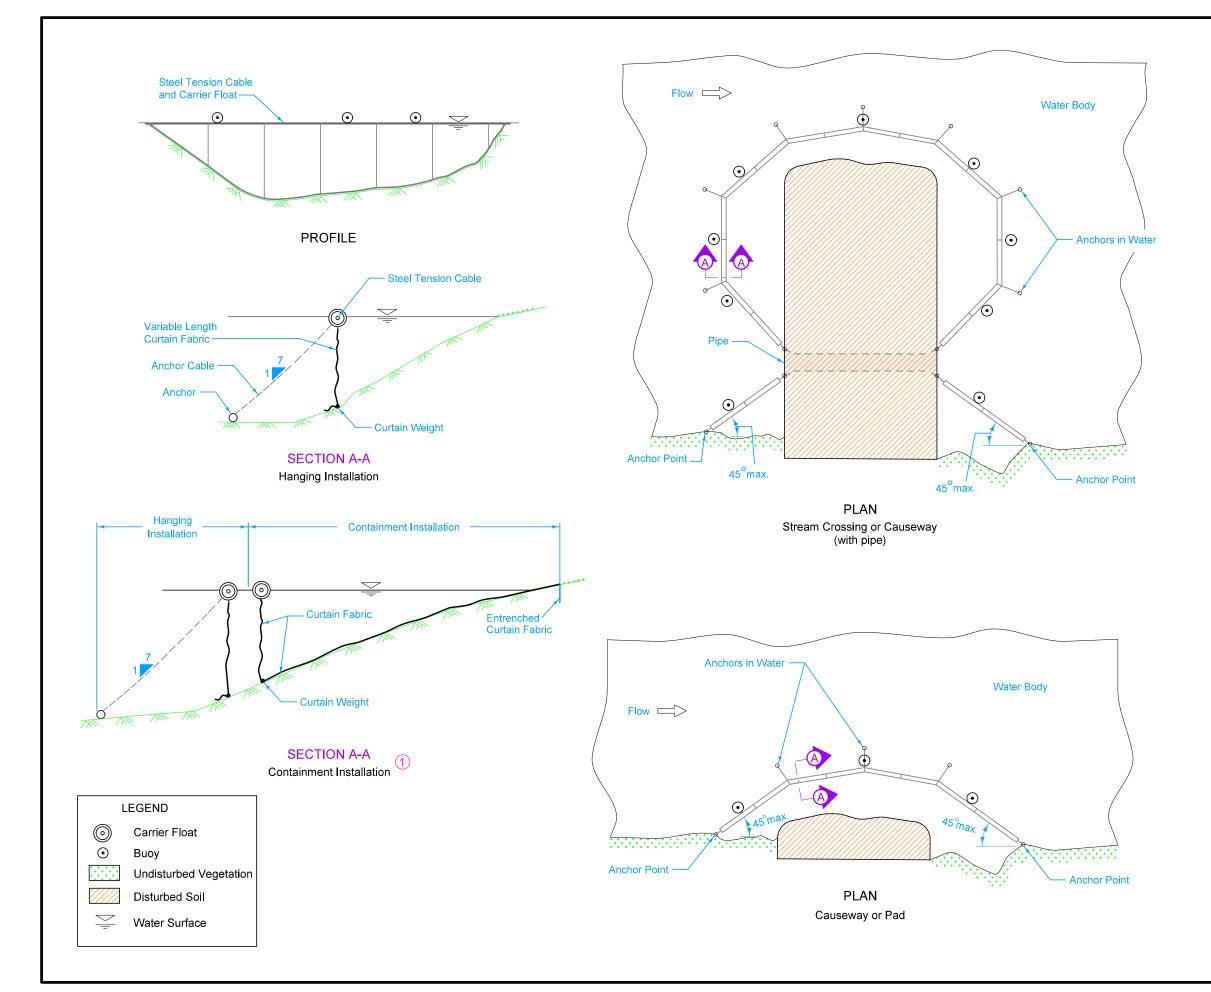

## **DESIGNER INFORMATION**

Keep silt curtain as close to work area as possible.

Depth of curtain is the dimension of the curtain fabric extending below the flotation, i.e. hanging in the water.

Install according to Hanging Installation unless specified otherwise.

(1) When Containment Installation is specified, it will be in combination with a Hanging Installation that is paid for separately.