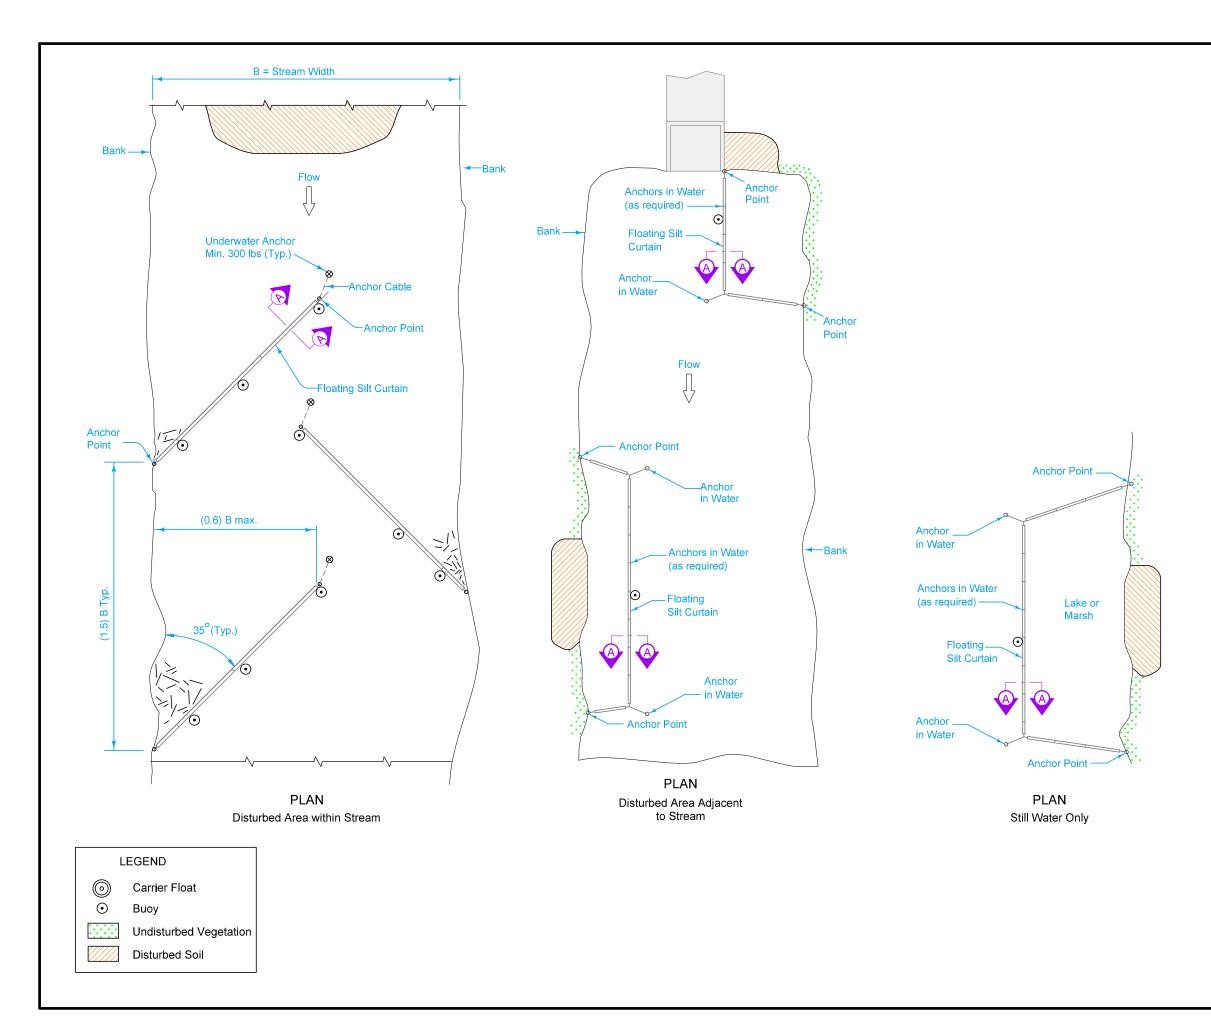

## **DESIGNER INFORMATION**

Keep silt curtain as close to work area as possible.

Depth of curtain is the dimension of the curtain fabric extending below the flotation, i.e. hanging in the water.

Install according to Hanging Installation unless specified otherwise.