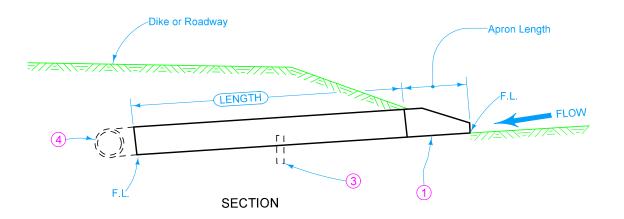

 $\mathbb{E}$  is  $\mathbb{C}$  of roadway, dike, survey, or other as detailed on the plans

Connection to outlet, if required, is incidental and will not be paid for separately

- 1 Refer to the following:
  - DR-201 for circular concrete.
  - DR-202 for low clearance concrete.
  - DR-203 for circular metal.
  - DR-204 for arch metal (metal pipe only).
  - DR-205 for circular concrete with end wall.
  - DR-206 for low clearance concrete with end wall.
- Possible alignment if Type "D" Section or angle Tee is used.
- 3 Type"A" Diaphragm when specified, see DR-501.
- 4 Outlet structure.
- 5 Type "D" Section or angle Tee when specified.