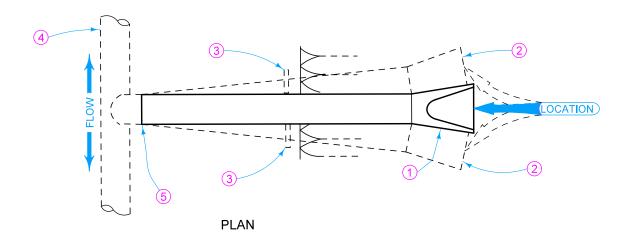

 $\mathbb{E}$  is  $\mathbb{C}$  of roadway, dike, survey, or other as detailed on the plans

Connection to outlet, if required, is incidental and will not be paid for separately

- 1 Refer to the following:
  - DR-201 for circular concrete.
  - DR-202 for low clearance concrete.
  - DR-203 for circular metal.
  - DR-204 for arch metal (metal pipe only).
  - DR-205 for circular concrete with end wall.
  - DR-206 for low clearance concrete with end wall.
- Possible alignment if Type "D" Section or angle Tee is used.
- 3 Type"A" Diaphragm when specified, see DR-501.
- 4 Outlet structure.
- 5 Type "D" Section or angle Tee when specified.