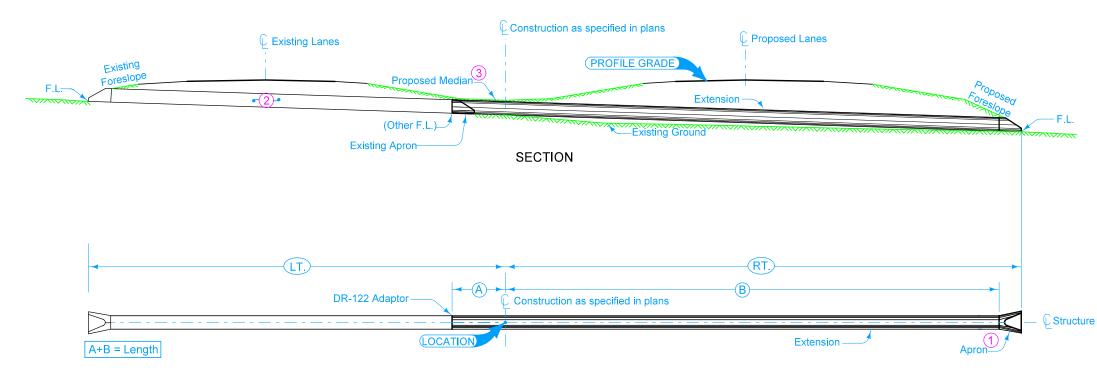

PLAN

Extend on line of existing structure to Lt., Rt. or both as specified. Adapters may be required, see DR-122.

Optional Type "D" section or elbow for vertical drop only when specified in tabulation.

- Refer to the following and specify if inlet or outlet: DR-201 for circular concrete. DR-202 for low clearance concrete. DR-205 for circular concrete with end wall. DR-206 for low clearance concrete with end wall.
- 2 Existing structure.
- (3) If less than 12 inch cover over pipe in median, install median pipe and dike.

Possible Tabulation: 104-3

REVISIONS:

Changed RF-2 Adapter to DR-122 Adapter.

REVISION

**DR-626** 

SHEET 1 of 1

2 10-15-19

**PIPE EXTENSION - ADDING LANES**