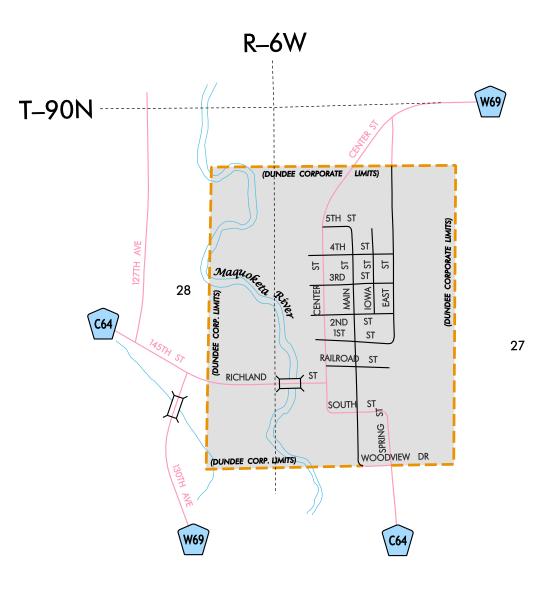

| LEGEND |  |
|--------|--|
|--------|--|

| INTERSTATE ROUTE                        | 35              |
|-----------------------------------------|-----------------|
| FREEWAY OR EXPRESSWAY ROUTE             | 30              |
| U.S. NUMBERED ROUTE                     | <u> </u>        |
| BUSINESS ROUTE                          |                 |
| STATE NUMBERED ROUTE                    | 44              |
| UNSIGNED ROUTE                          | (461)           |
| COUNTY NUMBERED ROUTE                   | R38             |
| SECONDARY ROAD OR ADJOINING CITY STREET |                 |
| CITY STREET                             |                 |
| PARK, INSTITUTION, OR FEDERAL ROAD      |                 |
| RAILROAD                                | -++-++++        |
| CORPORATION LINE                        |                 |
| SECTION LINE                            |                 |
| CUL-DE-SAC                              | ——•             |
| SECTION, TOWNSHIP & RANGE NUMBERS       | 9, T-81N, R-30W |
|                                         |                 |

## SCALE IN MILES

| 0 | 0.1     | 0.2    | 0.3   | 0.4 | 0.5      | 0.75       | 1.0 |     |  |  |  |
|---|---------|--------|-------|-----|----------|------------|-----|-----|--|--|--|
| 0 | 0.1 0.2 | 0.3 0. | 4 0.5 |     |          | 1.0        | 1.5 | 2.0 |  |  |  |
|   |         |        |       |     | SCALE IN | KILOMETERS |     |     |  |  |  |