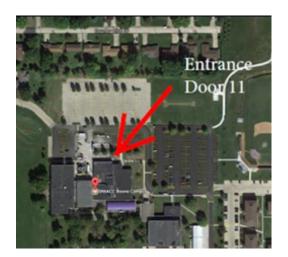

#### Directions

From US Hwy 30, turn north onto South Story St. Proceed north approximately one mile to Park Avenue and then turn right (East). Park Avenue will take you into the DMACC parking lot. Parking and entrance are located on the north side of the building. Come in Door 11.

# **DMACC - BOONE CAMPUS**

Park on the north side of the building and enter Door 11, as shown below.