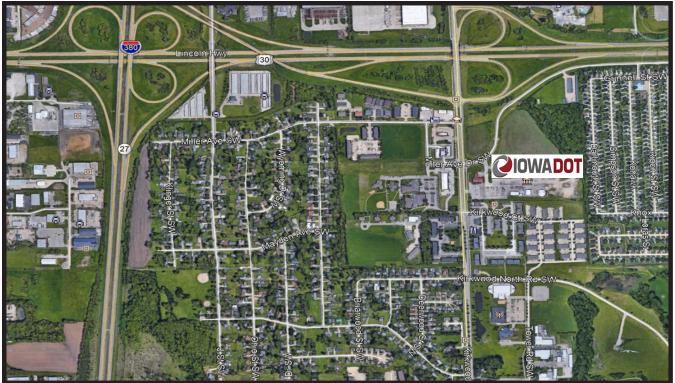

## **DISTRICT 6 - CEDAR RAPIDS**

5455 Kirkwood Blvd. SW Cedar Rapids, IA 52404

### Directions

Take US 30 to Kirkwood Blvd. exit. Go South on Kirkwood Blvd. The DOT is on the East side of the street. Conference room is in the south building. Lab is in the north building. Parking is South of the south building.