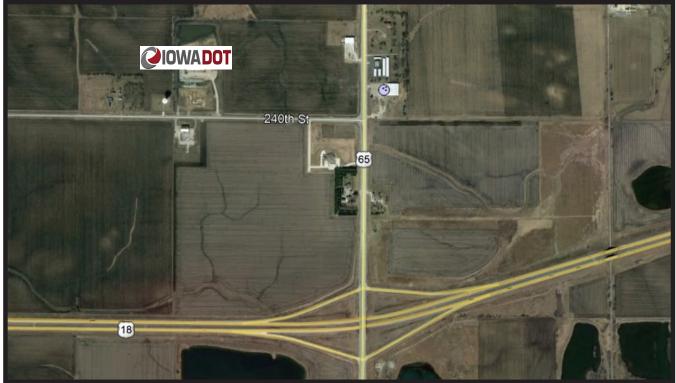

#### Directions

From Hwy 18 take the US 65 Exit –Turn North. In approx. half mile turn West on 43rd St. S.W. The IA DOT office is by the water tower, past the State Patrol . Turn in the 428 43rd Street driveway. Parking is to the south or the west of the building. Enter in the south door.