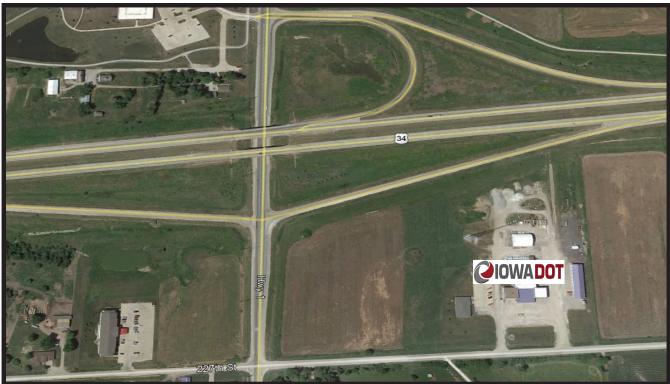

## **DISTRICT 5 - FAIRFIELD**

205 E. 227th Street Fairfield, IA 52556

### Directions

Take US 34 to IA HWY 1 exit. Go South on Iowa HWY 1 to 227th street. Go East on 227th street. Building is on the north side of the street.