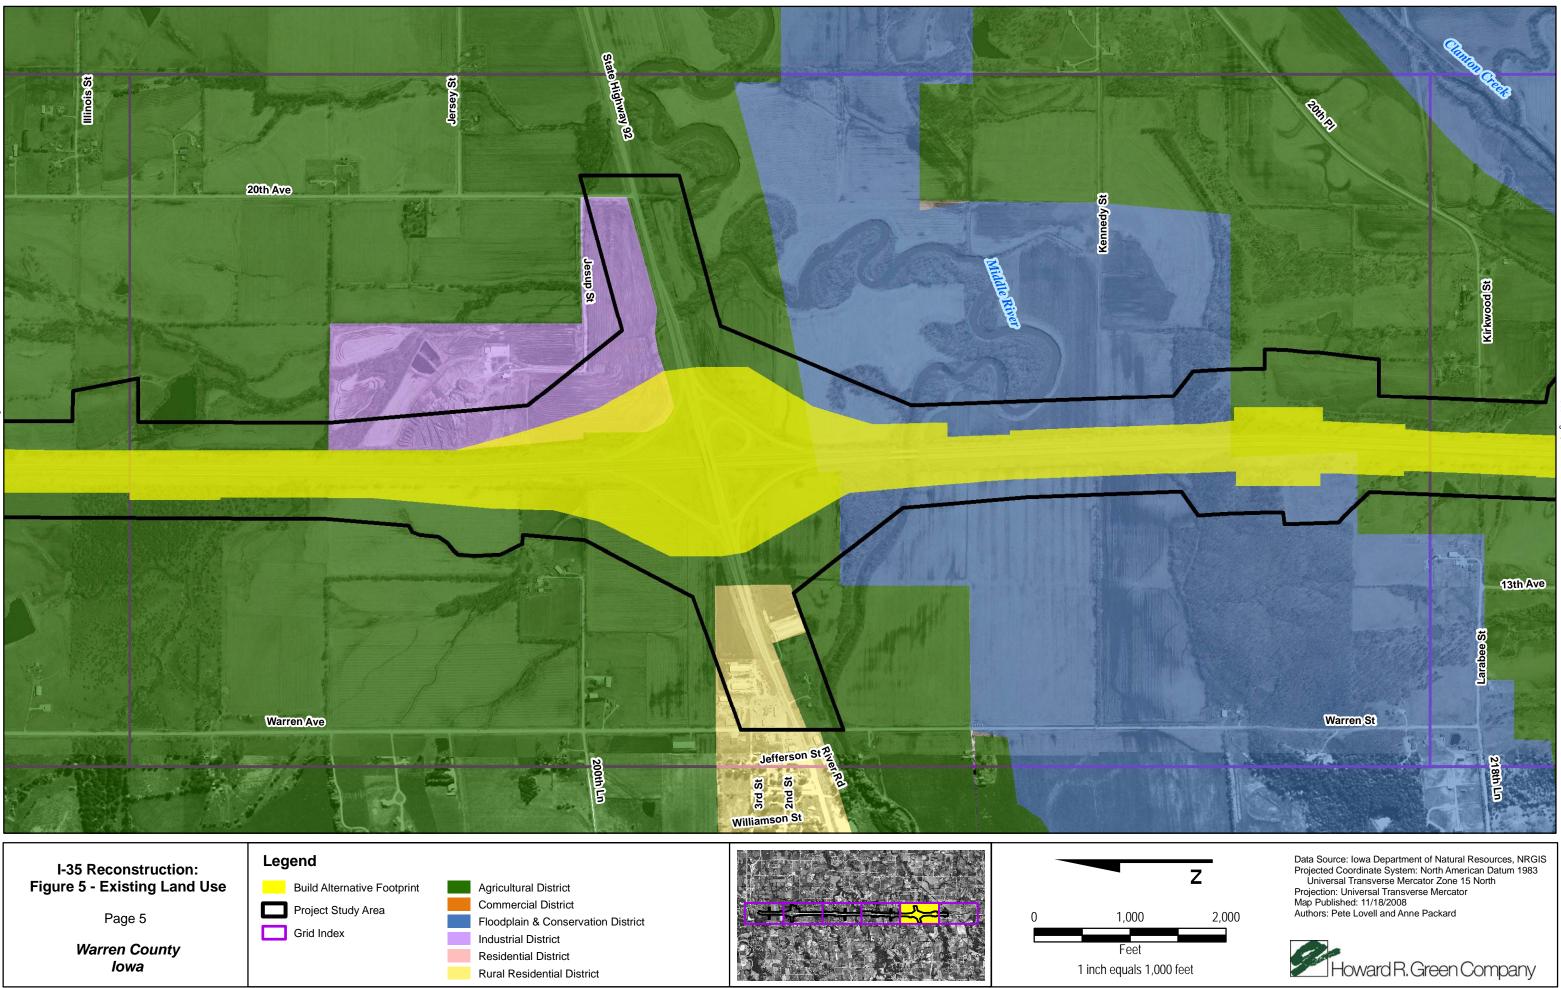

Data Source: Iowa Department of Natural Resources, NRGIS Projected Coordinate System: North American Datum 1983 Universal Transverse Mercator Zone 15 North Projection: Universal Transverse Mercator Map Published: 11/18/2008 Authors: Pete Lovell and Anne Packard