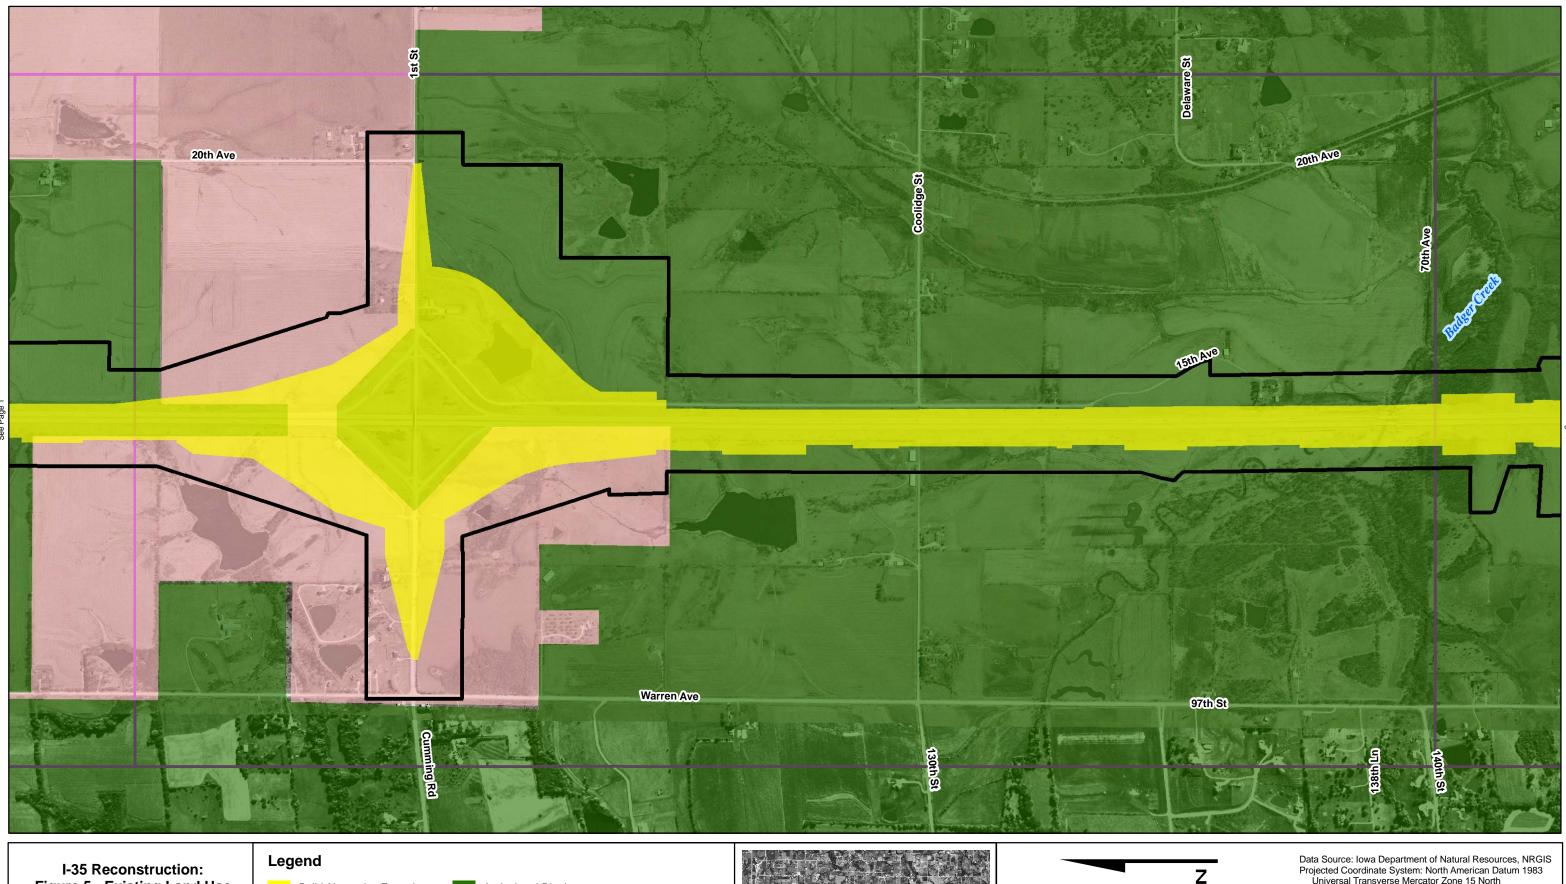

Warren County Iowa

Agricultural District
Commercial District
Floodplain & Conservation District
Industrial District
Residential District
Rural Residential District

Data Source: Iowa Department of Natural Resources, NRGIS Projected Coordinate System: North American Datum 1983 Universal Transverse Mercator Zone 15 North Projection: Universal Transverse Mercator Map Published: 11/18/2008 Authors: Pete Lovell and Anne Packard