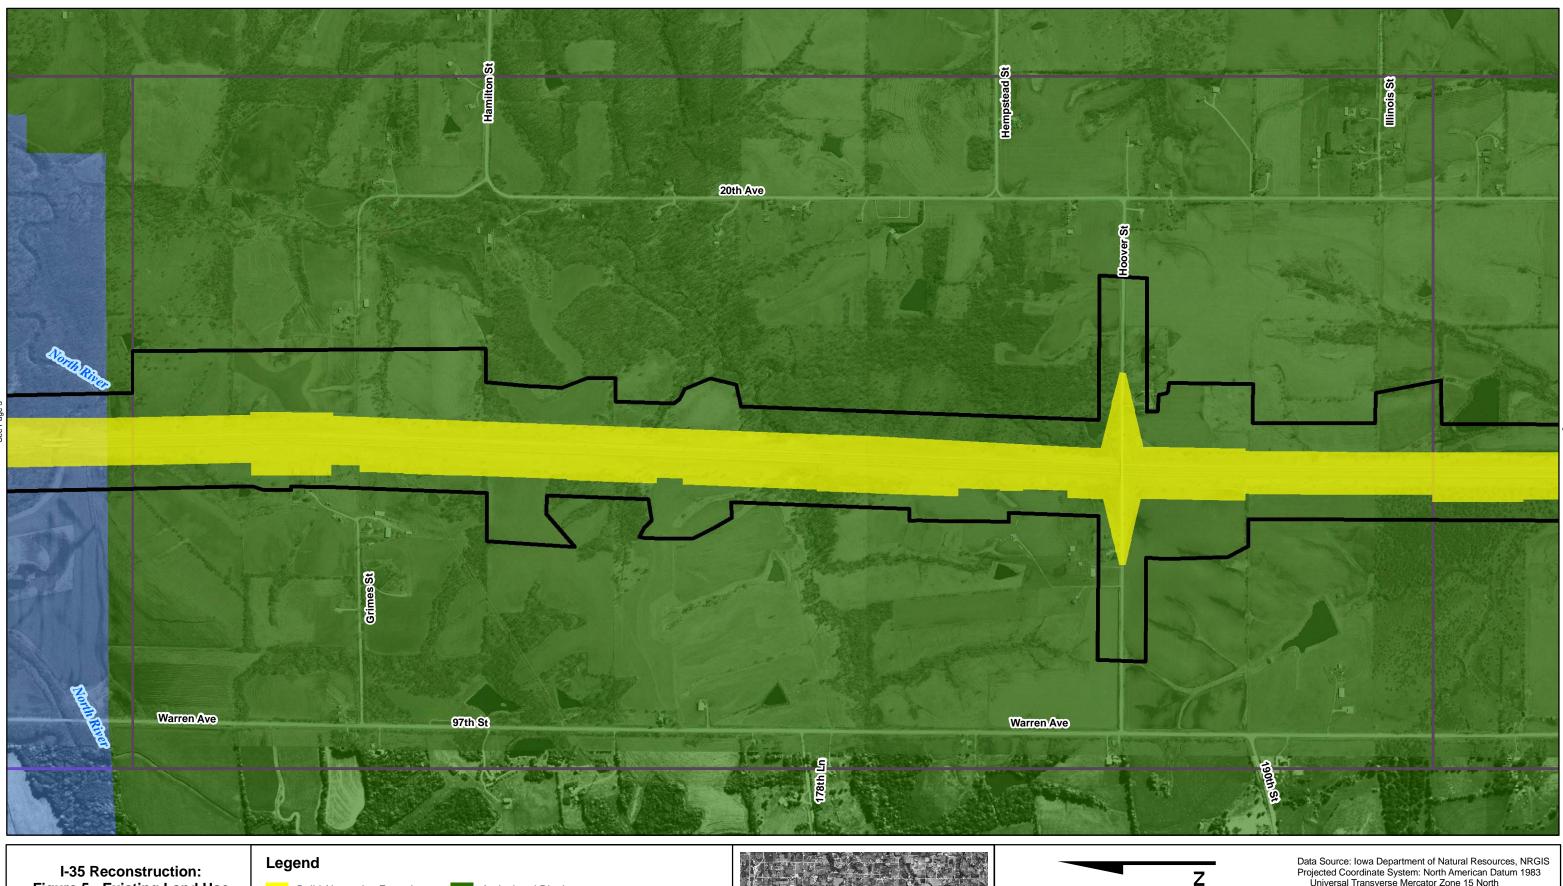

Warren County Iowa

Agricultural District
Commercial District
Floodplain & Conservation District
Industrial District
Residential District
Rural Residential District

Data Source: Iowa Department of Natural Resources, NRGIS Projected Coordinate System: North American Datum 1983 Universal Transverse Mercator Zone 15 North Projection: Universal Transverse Mercator Map Published: 11/18/2008 Authors: Pete Lovell and Anne Packard