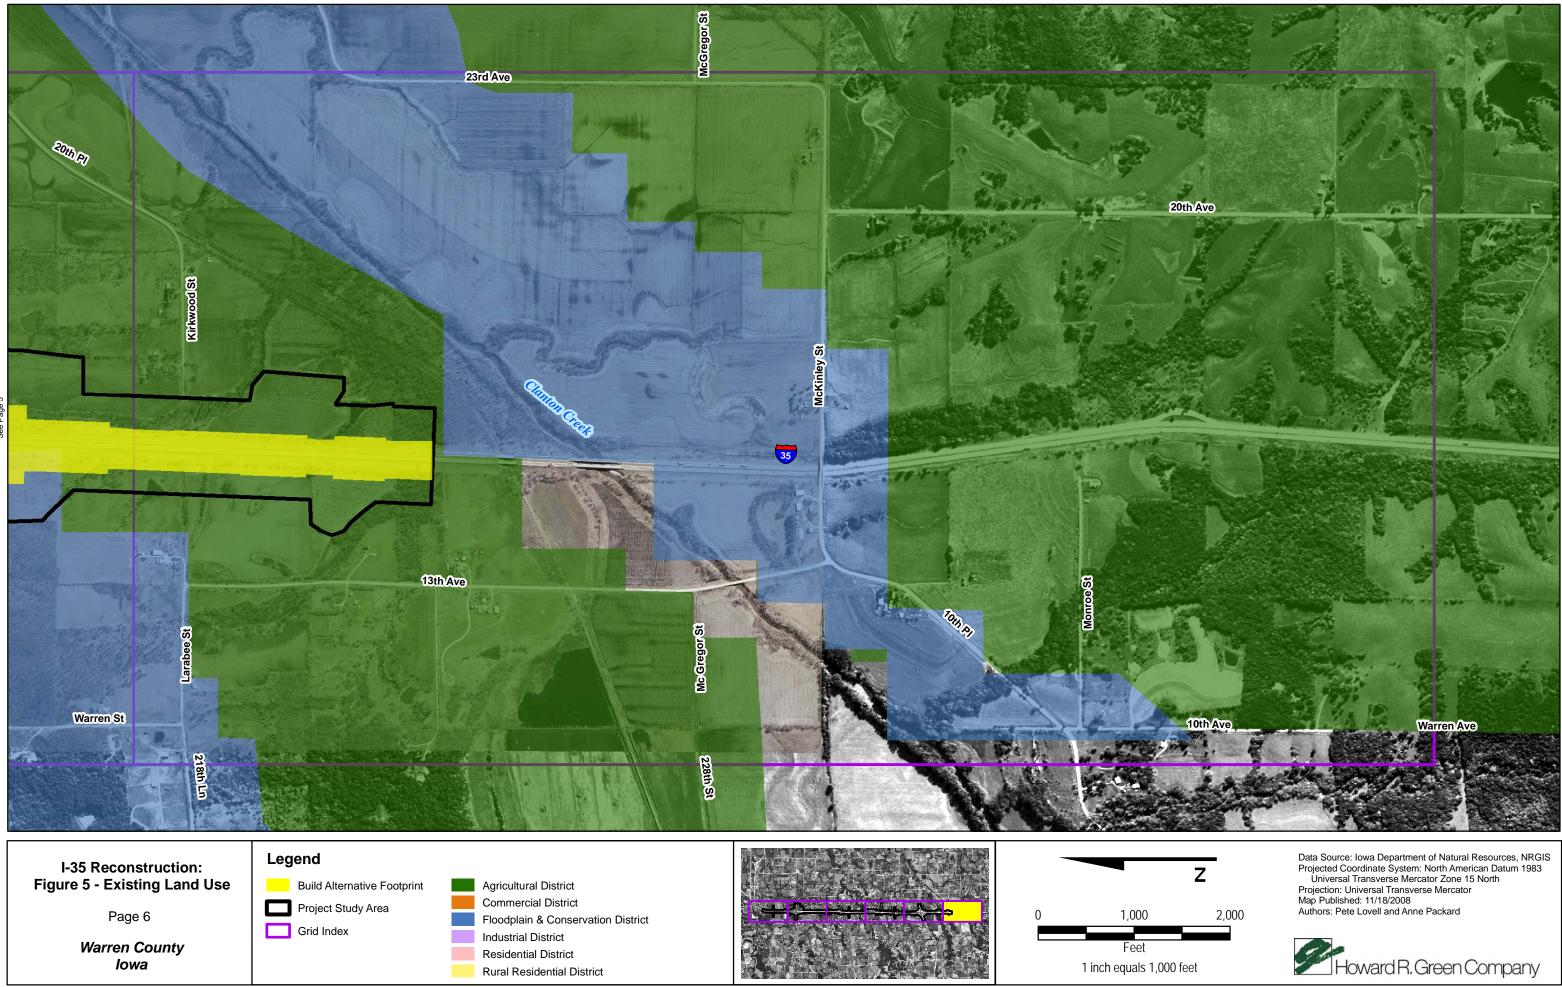

Data Source: Iowa Department of Natural Resources, NRGIS Projected Coordinate System: North American Datum 1983 Universal Transverse Mercator Zone 15 North Projection: Universal Transverse Mercator Map Published: 11/18/2008 Authors: Pete Lovell and Anne Packard