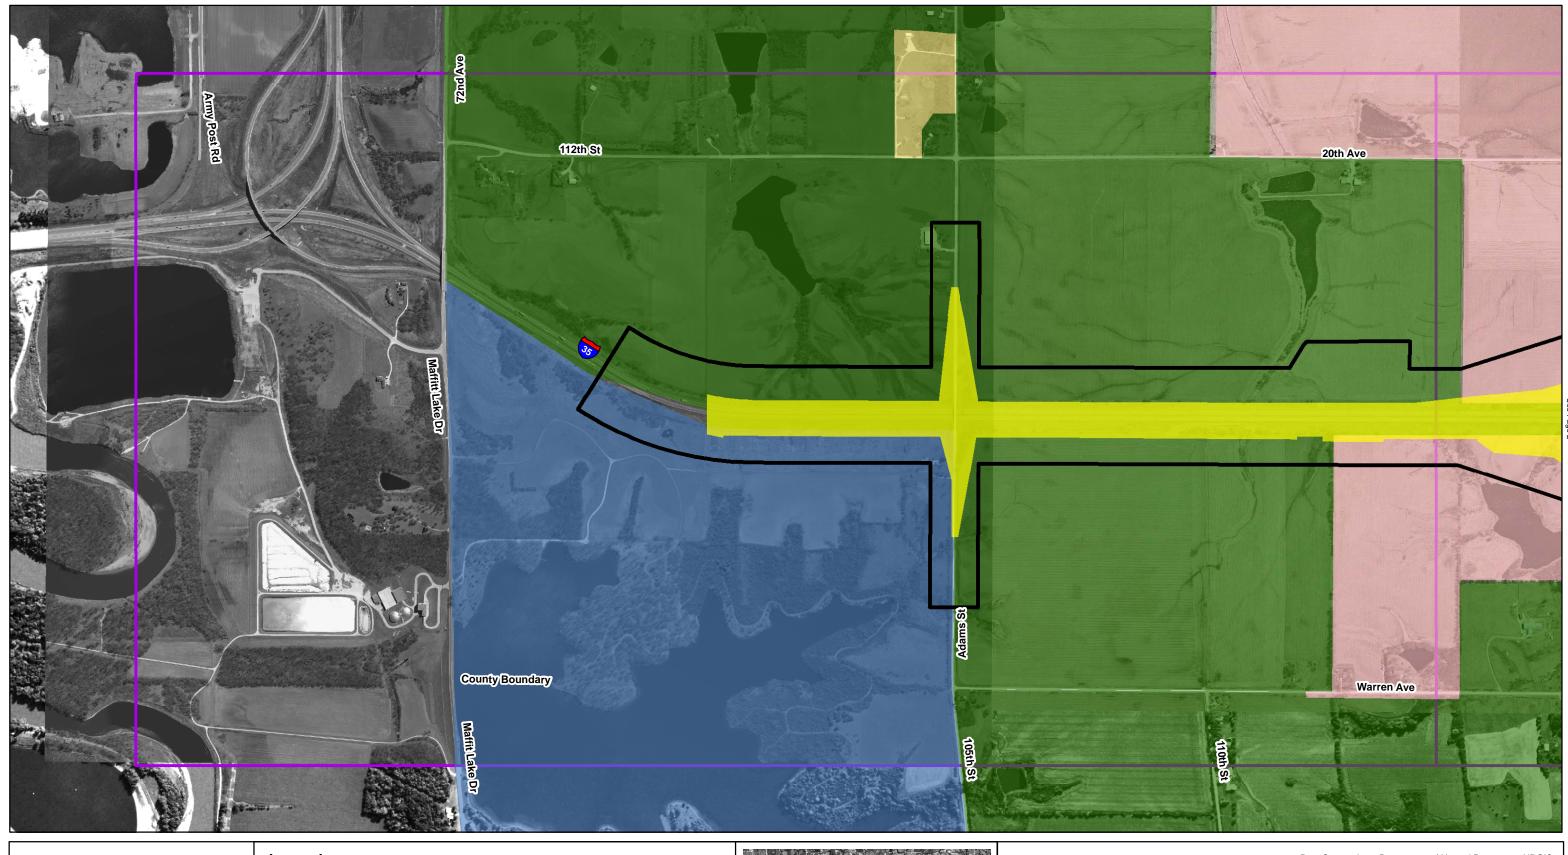

Warren County Iowa

Agricultural District
Commercial District
Floodplain & Conservation District
Industrial District
Residential District
Rural Residential District

Data Source: Iowa Department of Natural Resources, NRGIS Projected Coordinate System: North American Datum 1983 Universal Transverse Mercator Zone 15 North Projection: Universal Transverse Mercator Map Published: 11/18/2008 Authors: Pete Lovell and Anne Packard