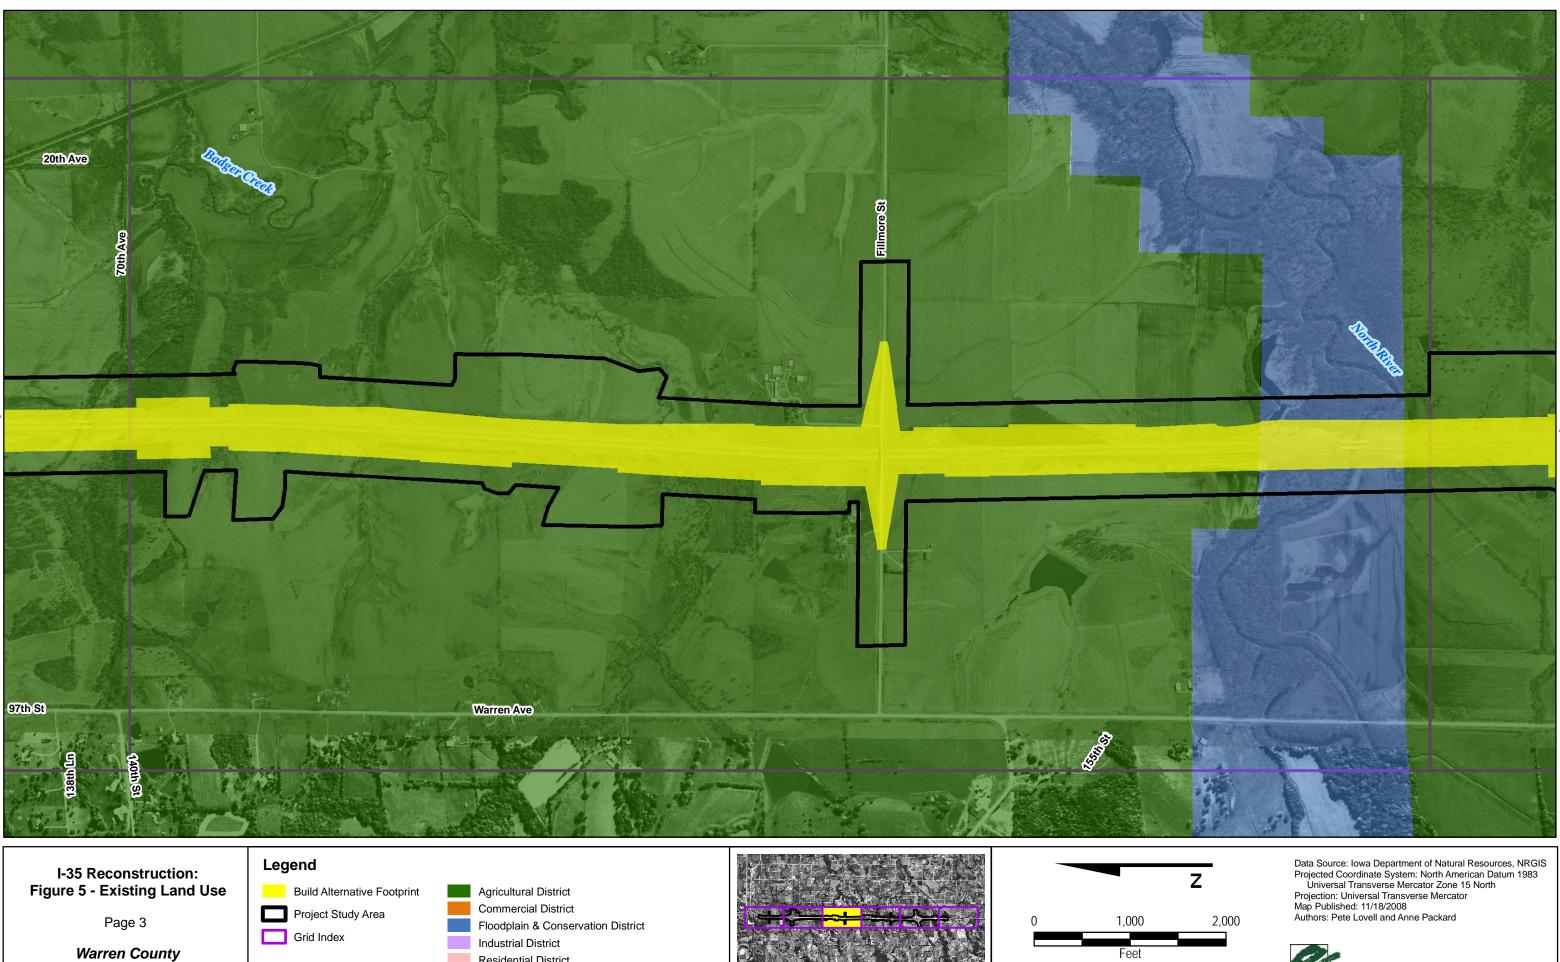

Warren County Iowa

Agricultural District
Commercial District
Floodplain & Conservation District
Industrial District
Residential District
Rural Residential District

Data Source: Iowa Department of Natural Resources, NRGIS Projected Coordinate System: North American Datum 1983 Universal Transverse Mercator Zone 15 North Projection: Universal Transverse Mercator Map Published: 11/18/2008 Authors: Pete Lovell and Anne Packard