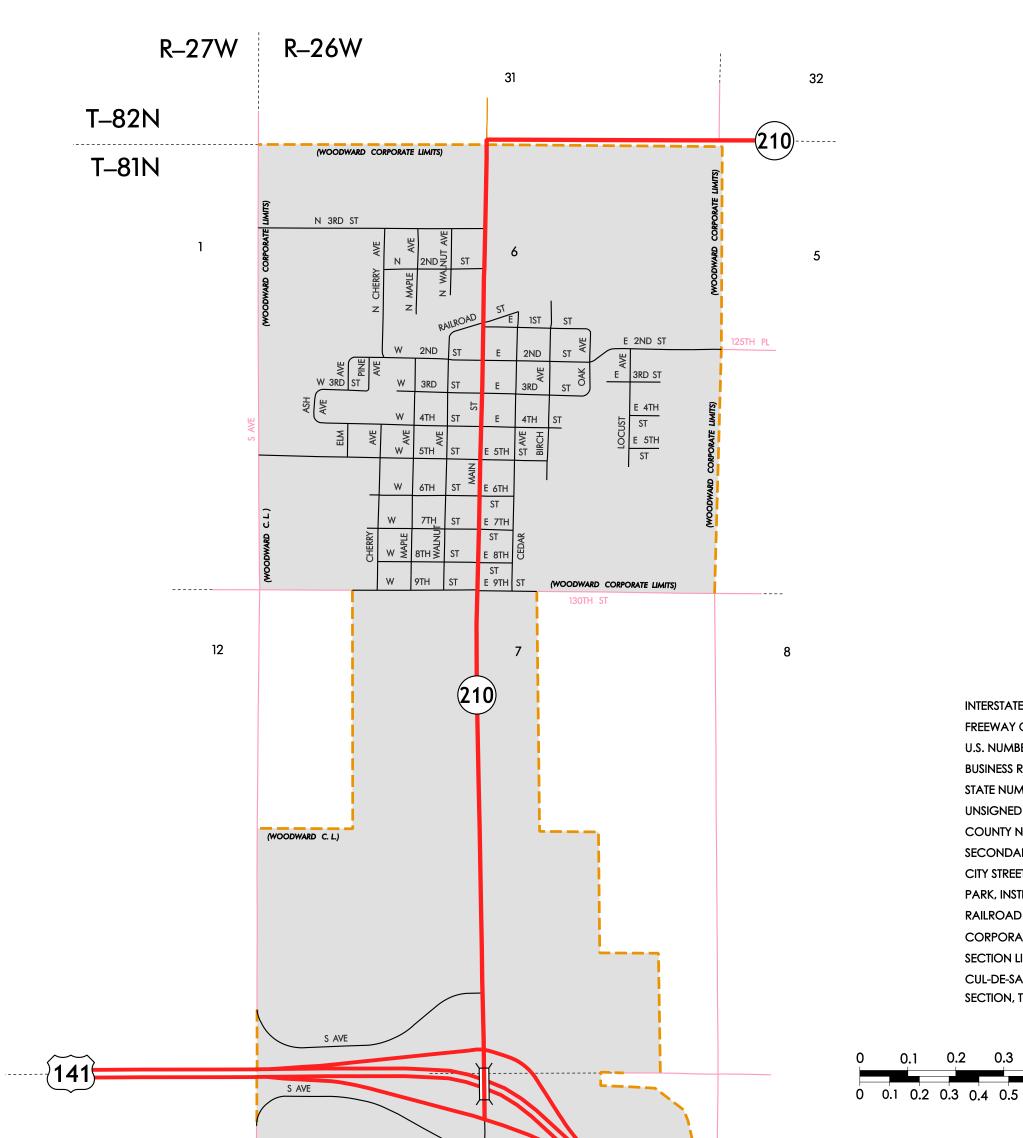

N Have been and the second se

| LEGEND                                  |                 |
|-----------------------------------------|-----------------|
| INTERSTATE ROUTE                        | 35              |
| FREEWAY OR EXPRESSWAY ROUTE             | 30              |
| U.S. NUMBERED ROUTE                     | <u> </u>        |
| BUSINESS ROUTE                          |                 |
| STATE NUMBERED ROUTE                    |                 |
| UNSIGNED ROUTE                          |                 |
| COUNTY NUMBERED ROUTE                   | R38             |
| SECONDARY ROAD OR ADJOINING CITY STREET |                 |
| CITY STREET                             |                 |
| PARK, INSTITUTION, OR FEDERAL ROAD      |                 |
| RAILROAD                                | -+-+-+-++       |
| CORPORATION LINE                        |                 |
| SECTION LINE                            |                 |
| CUL-DE-SAC                              | O               |
| SECTION, TOWNSHIP & RANGE NUMBERS       | 9, T-81N, R-30W |
| SCALE IN MILES                          |                 |
| 0.2 0.3 0.4 0.5 0.7                     | 5 1.0           |