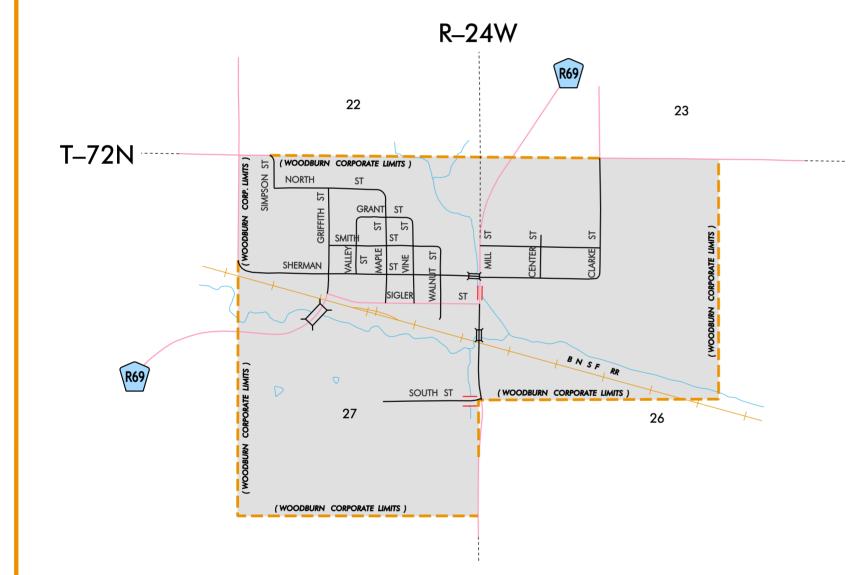

## HIGHWAY AND STREET MAP OF WOODBURN IOWA

PREPARED BY

IOWA DEPARTMENT OF TRANSPORTATION PLANNING, PROGRAMMING, AND MODAL DIVISION OFFICE OF TRANSPORTATION DATA PHONE (515) 239-1289 IN COOPERATION WITH UNITED STATES DEPARTMENT OF TRANSPORTATION FEDERAL HIGHWAY ADMINISTRATION