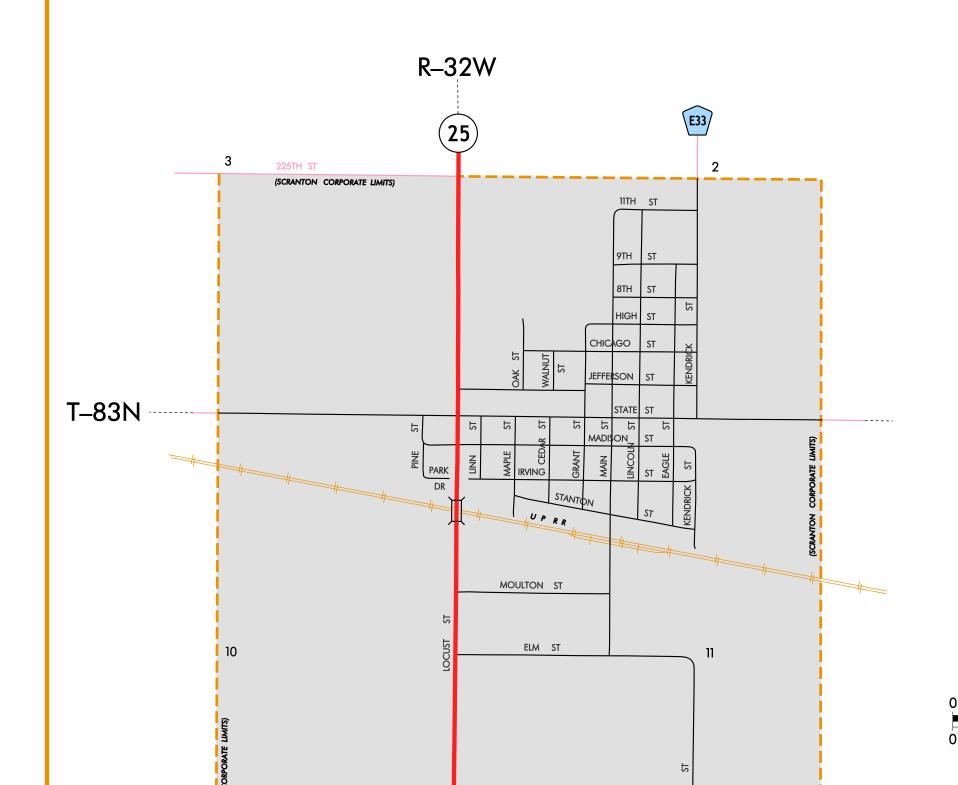

| LEGEND                                  |                 |  |  |  |  |  |  |  |
|-----------------------------------------|-----------------|--|--|--|--|--|--|--|
| INTERSTATE ROUTE                        | 35              |  |  |  |  |  |  |  |
| FREEWAY OR EXPRESSWAY ROUTE             | 30              |  |  |  |  |  |  |  |
| U.S. NUMBERED ROUTE                     | <u> </u>        |  |  |  |  |  |  |  |
| BUSINESS ROUTE                          | <b>61</b>       |  |  |  |  |  |  |  |
| STATE NUMBERED ROUTE                    |                 |  |  |  |  |  |  |  |
| UNSIGNED ROUTE                          | (461)           |  |  |  |  |  |  |  |
| COUNTY NUMBERED ROUTE                   | R38             |  |  |  |  |  |  |  |
| SECONDARY ROAD OR ADJOINING CITY STREET |                 |  |  |  |  |  |  |  |
| CITY STREET                             |                 |  |  |  |  |  |  |  |
| PARK, INSTITUTION, OR FEDERAL ROAD      |                 |  |  |  |  |  |  |  |
| RAILROAD                                | <del></del>     |  |  |  |  |  |  |  |
| CORPORATION LINE                        |                 |  |  |  |  |  |  |  |
| SECTION LINE                            |                 |  |  |  |  |  |  |  |
| CUL-DE-SAC                              | ——0             |  |  |  |  |  |  |  |
| SECTION, TOWNSHIP & RANGE NUMBERS       | 9, T-81N, R-30W |  |  |  |  |  |  |  |
| SCALE IN MILES                          |                 |  |  |  |  |  |  |  |