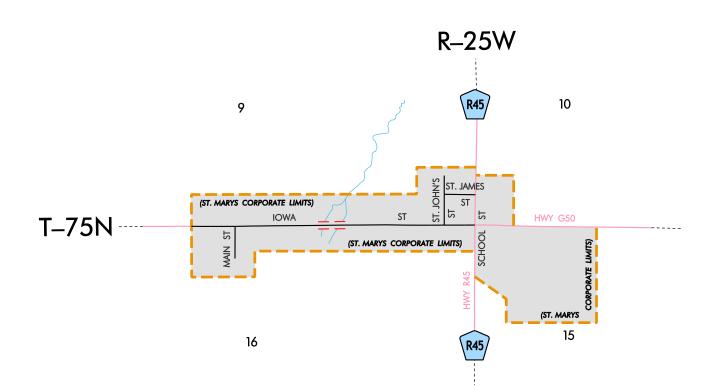

## HIGHWAY AND STREET MAP OF

## SAINT MARYS IOWA

PREPARED BY

IOWA DEPARTMENT OF TRANSPORTATION PLANNING, PROGRAMMING, AND MODAL DIVISION OFFICE OF TRANSPORTATION DATA

PHONE (515) 239-1289
IN COOPERATION WITH

UNITED STATES DEPARTMENT OF TRANSPORTATION FEDERAL HIGHWAY ADMINISTRATION