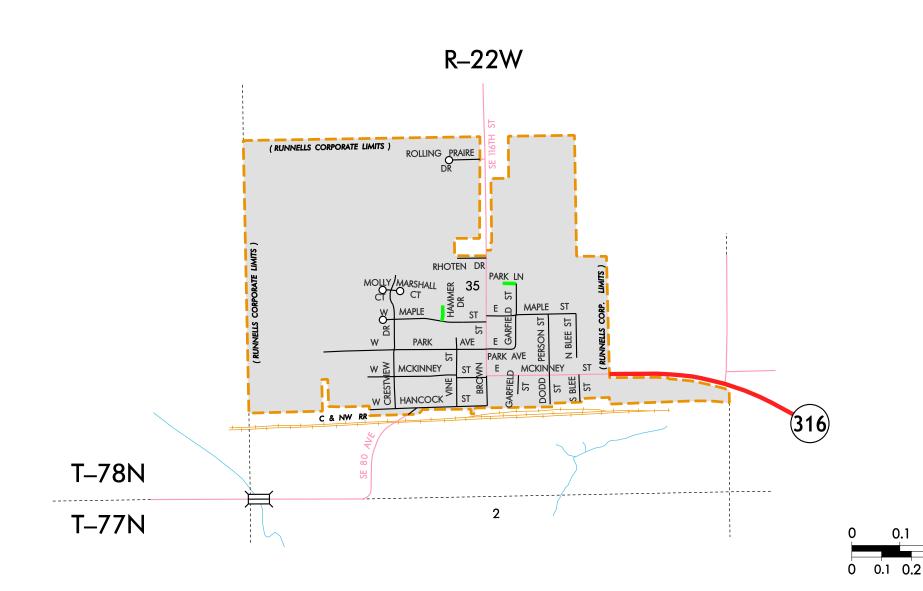

## **HIGHWAY AND STREET MAP** OF **RUNNELLS IOWA**

1.0

PREPARED BY

IOWA DEPARTMENT OF TRANSPORTATION PLANNING, PROGRAMMING, AND MODAL DIVISION

OFFICE OF TRANSPORTATION DATA

PHONE (515) 239-1289

IN COOPERATION WITH