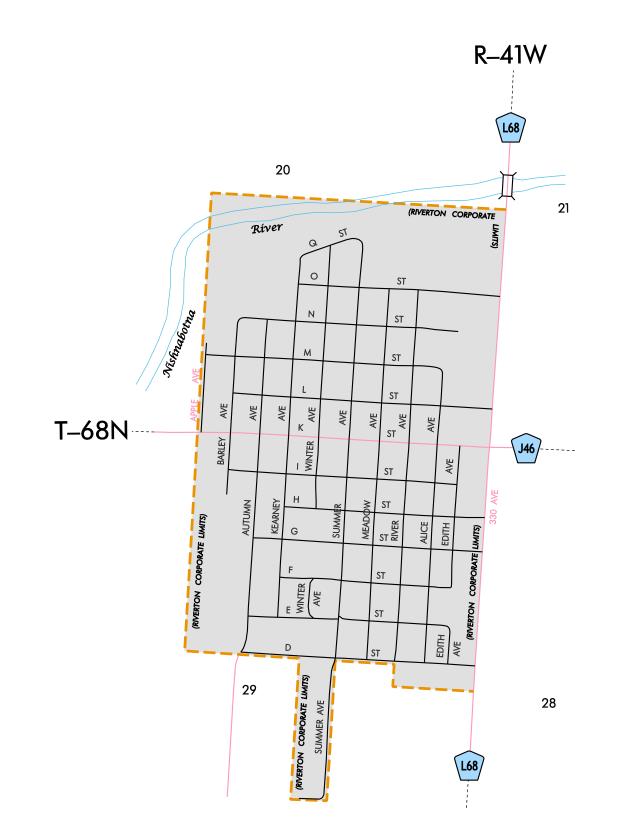

## HIGHWAY AND STREET MAP OF RIVERTON IOWA

PREPARED BY

IOWA DEPARTMENT OF TRANSPORTATION PLANNING, PROGRAMMING, AND MODAL DIVISION

OFFICE OF TRANSPORTATION DATA

PHONE (515) 239-1289

IN COOPERATION WITH

UNITED STATES DEPARTMENT OF TRANSPORTATION