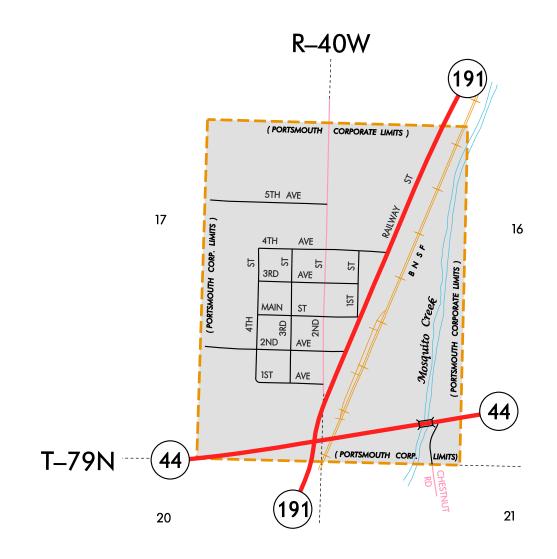

## HIGHWAY AND STREET MAP OF PORTSMOUTH IOWA

PREPARED BY

IOWA DEPARTMENT OF TRANSPORTATION PLANNING, PROGRAMMING, AND MODAL DIVISION

OFFICE OF TRANSPORTATION DATA

PHONE (515) 239-1289

IN COOPERATION WITH

UNITED STATES DEPARTMENT OF TRANSPORTATION