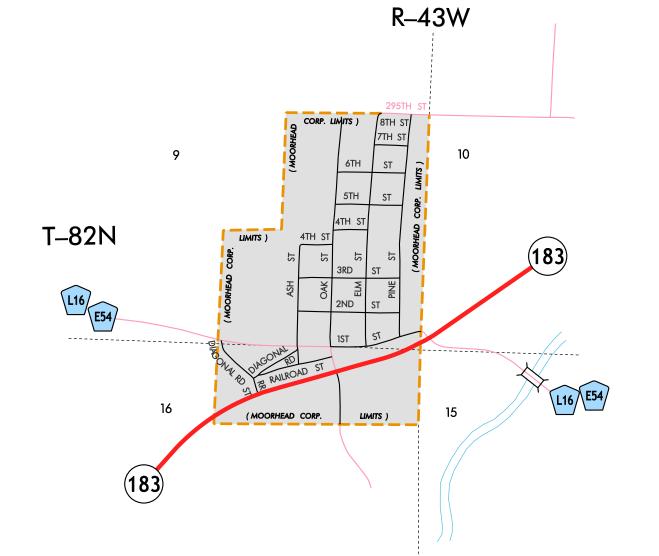

## HIGHWAY AND STREET MAP OF MOORHEAD IOWA

PREPARED BY

IOWA DEPARTMENT OF TRANSPORTATION PLANNING, PROGRAMMING, AND MODAL DIVISION

OFFICE OF TRANSPORTATION DATA

PHONE (515) 239-1289

IN COOPERATION WITH

UNITED STATES DEPARTMENT OF TRANSPORTATION