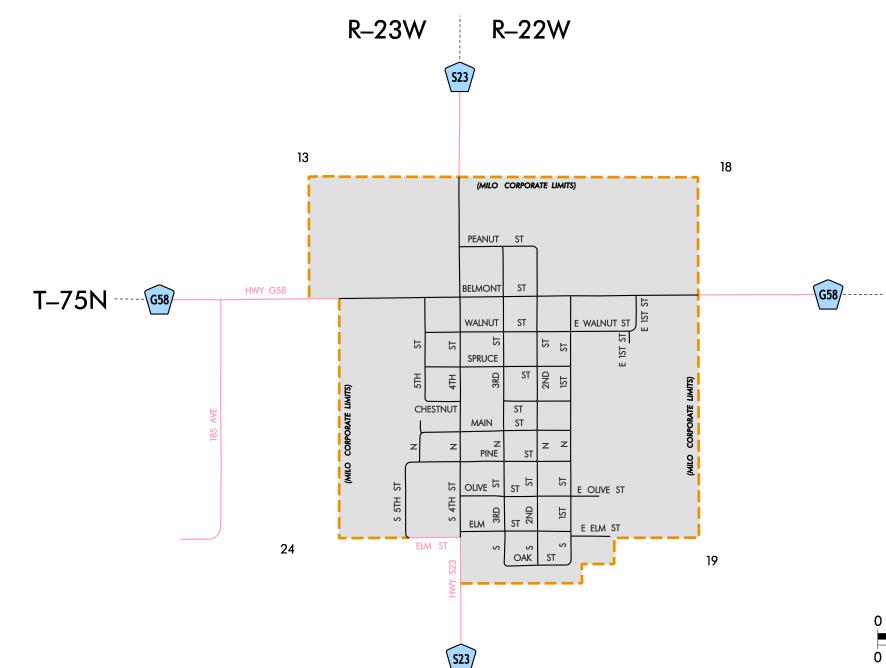

ł

| LEGEND                                  |                 |  |  |  |  |  |  |
|-----------------------------------------|-----------------|--|--|--|--|--|--|
| INTERSTATE ROUTE                        | 35              |  |  |  |  |  |  |
| FREEWAY OR EXPRESSWAY ROUTE             | 30              |  |  |  |  |  |  |
| U.S. NUMBERED ROUTE                     | <u> </u>        |  |  |  |  |  |  |
| BUSINESS ROUTE                          |                 |  |  |  |  |  |  |
| STATE NUMBERED ROUTE                    | (44)            |  |  |  |  |  |  |
| UNSIGNED ROUTE                          |                 |  |  |  |  |  |  |
| COUNTY NUMBERED ROUTE                   | R38             |  |  |  |  |  |  |
| SECONDARY ROAD OR ADJOINING CITY STREET |                 |  |  |  |  |  |  |
| CITY STREET                             |                 |  |  |  |  |  |  |
| PARK, INSTITUTION, OR FEDERAL ROAD      |                 |  |  |  |  |  |  |
| RAILROAD                                | <del></del>     |  |  |  |  |  |  |
| CORPORATION LINE                        |                 |  |  |  |  |  |  |
| SECTION LINE                            |                 |  |  |  |  |  |  |
| CUL-DE-SAC                              | ——O             |  |  |  |  |  |  |
| SECTION, TOWNSHIP & RANGE NUMBERS       | 9, T-81N, R-30W |  |  |  |  |  |  |
| SCALE IN MILES                          |                 |  |  |  |  |  |  |