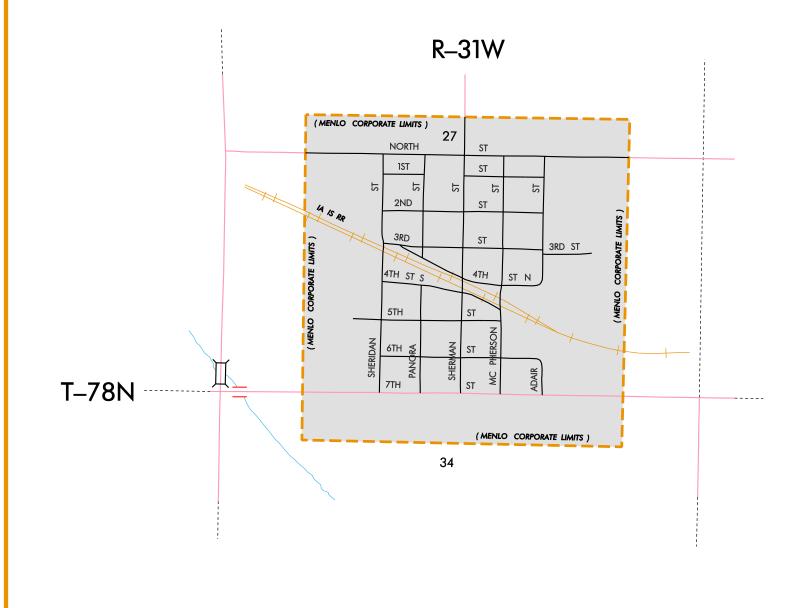

| LEGEND                                  |                 |  |  |  |  |  |  |  |
|-----------------------------------------|-----------------|--|--|--|--|--|--|--|
| INTERSTATE ROUTE                        | 35              |  |  |  |  |  |  |  |
| FREEWAY OR EXPRESSWAY ROUTE             | 30              |  |  |  |  |  |  |  |
| U.S. NUMBERED ROUTE                     | <u> </u>        |  |  |  |  |  |  |  |
| BUSINESS ROUTE                          | 61              |  |  |  |  |  |  |  |
| STATE NUMBERED ROUTE                    |                 |  |  |  |  |  |  |  |
| UNSIGNED ROUTE                          | (461)           |  |  |  |  |  |  |  |
| COUNTY NUMBERED ROUTE                   | R38             |  |  |  |  |  |  |  |
| SECONDARY ROAD OR ADJOINING CITY STREET |                 |  |  |  |  |  |  |  |
| CITY STREET                             |                 |  |  |  |  |  |  |  |
| PARK, INSTITUTION, OR FEDERAL ROAD      |                 |  |  |  |  |  |  |  |
| RAILROAD                                | -+++++          |  |  |  |  |  |  |  |
| CORPORATION LINE                        |                 |  |  |  |  |  |  |  |
| SECTION LINE                            |                 |  |  |  |  |  |  |  |
| CUL-DE-SAC                              | O               |  |  |  |  |  |  |  |
| SECTION, TOWNSHIP & RANGE NUMBERS       | 9, T-81N, R-30W |  |  |  |  |  |  |  |
| SCALE IN MILES                          |                 |  |  |  |  |  |  |  |

HIGHWAY AND STREET MAP OF MEENLO IOWA DEPARED BY NOWA DEPARTMENT OF TRANSPORTATION PLANNING, PROGRAMMING, AND MODAL DIVISION OFFICE OF TRANSPORTATION DATA PHONE (515) 239-1289 IN COOPERATION WITH UNITED STATES DEPARTMENT OF TRANSPORTATION FEDERAL HIGHWAY ADMINISTRATION 39-4952