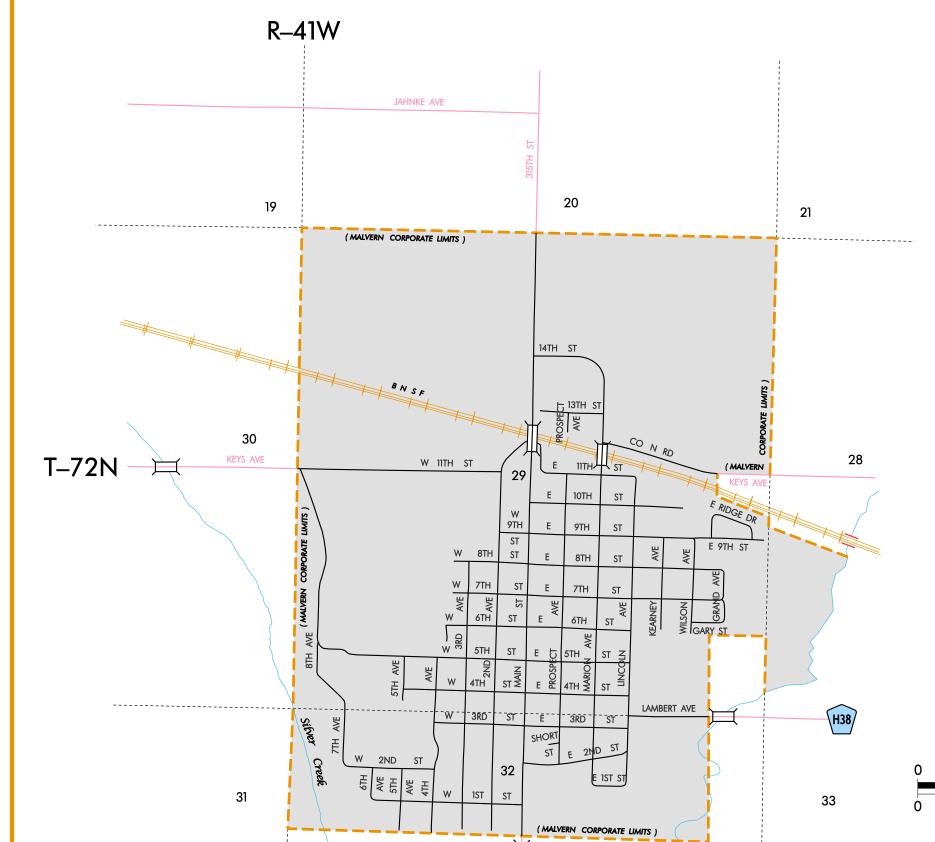

Щ

L63/

| LEGEND                                  |                       |
|-----------------------------------------|-----------------------|
| INTERSTATE ROUTE                        | 35                    |
| FREEWAY OR EXPRESSWAY ROUTE             | 30                    |
| U.S. NUMBERED ROUTE                     | <u> </u>              |
| BUSINESS ROUTE                          | LIGHTS 61             |
| STATE NUMBERED ROUTE                    |                       |
| UNSIGNED ROUTE                          | (461)                 |
| COUNTY NUMBERED ROUTE                   | R38                   |
| SECONDARY ROAD OR ADJOINING CITY STREET | ſ                     |
| CITY STREET                             |                       |
| PARK, INSTITUTION, OR FEDERAL ROAD      |                       |
| RAILROAD                                | <del>-+ + + + +</del> |
| CORPORATION LINE                        |                       |
| SECTION LINE                            |                       |
| CUL-DE-SAC                              | ——0                   |
| SECTION, TOWNSHIP & RANGE NUMBERS       | 9, T-81N, R-30W       |
| SCALE IN MILES                          |                       |
| 0.2 0.3 0.4 0.5 0.7                     | 75 1.0                |

0 0.1 0.2 0.3 0.4 0.5 1.0 SCALE IN KILOMETERS 2.0

1.5

0.1