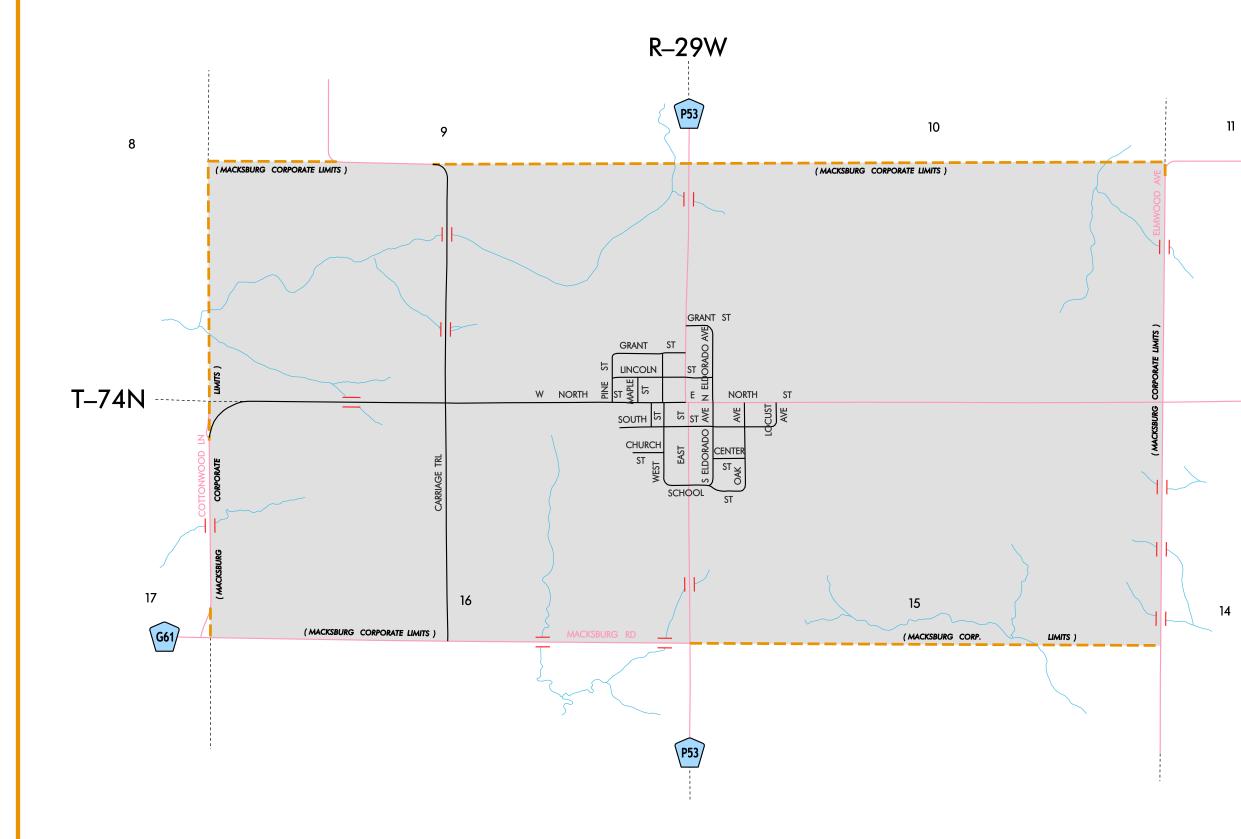

| 03-09-11                                |                 |  |
|-----------------------------------------|-----------------|--|
| LEGEND                                  |                 |  |
| INTERSTATE ROUTE                        | 35              |  |
| FREEWAY OR EXPRESSWAY ROUTE             | 30              |  |
| U.S. NUMBERED ROUTE                     | (6)             |  |
| BUSINESS ROUTE                          |                 |  |
| STATE NUMBERED ROUTE                    | (44)            |  |
| UNSIGNED ROUTE                          |                 |  |
| COUNTY NUMBERED ROUTE                   | R38             |  |
| SECONDARY ROAD OR ADJOINING CITY STREET |                 |  |
| CITY STREET                             |                 |  |
| PARK, INSTITUTION, OR FEDERAL ROAD      |                 |  |
| RAILROAD                                | - <del></del>   |  |
| CORPORATION LINE                        |                 |  |
| SECTION LINE                            |                 |  |
|                                         |                 |  |
| SECTION, TOWNSHIP & RANGE NUMBERS       | 9, T-81N, R-30W |  |
| SCALE IN MILES                          |                 |  |
| 0 0.1 0.2 0.3 0.4 0.5 0.75              | 1.0             |  |
| 0 0.1 0.2 0.3 0.4 0.5 1.0               | 1.5 2.0         |  |
| SCALE IN KILOMETERS                     |                 |  |
| HIGHWAY AND STR                         | ЕЕТ МАР         |  |
|                                         |                 |  |
| OF                                      |                 |  |
|                                         |                 |  |
|                                         |                 |  |
| MACKSB                                  | UKG             |  |
|                                         |                 |  |
|                                         |                 |  |
| IOWA                                    |                 |  |
|                                         |                 |  |