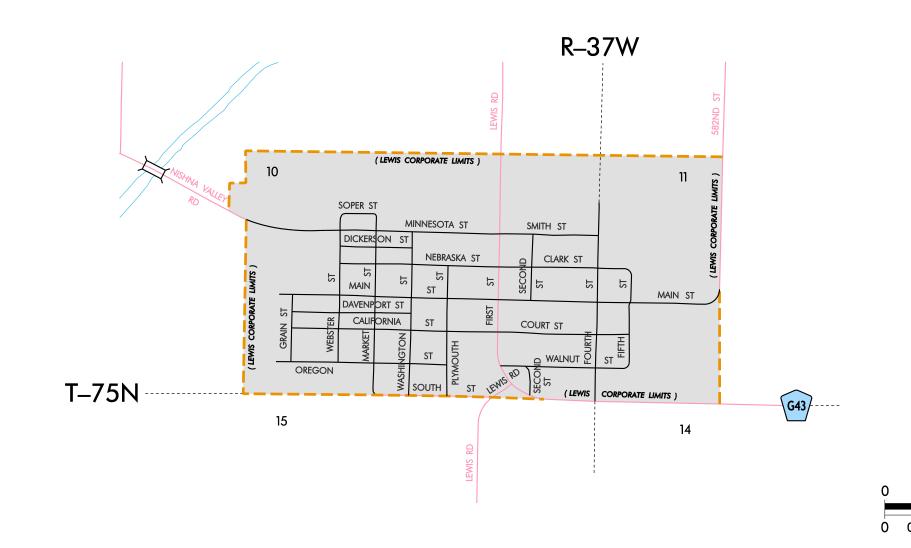

2.0

**HIGHWAY AND STREET MAP** OF LEWIS **IOWA** PREPARED BY IOWA DEPARTMENT OF TRANSPORTATION PLANNING, PROGRAMMING, AND MODAL DIVISION OFFICE OF TRANSPORTATION DATA PHONE (515) 239-1289 IN COOPERATION WITH UNITED STATES DEPARTMENT OF TRANSPORTATION FEDERAL HIGHWAY ADMINISTRATION 15-4325