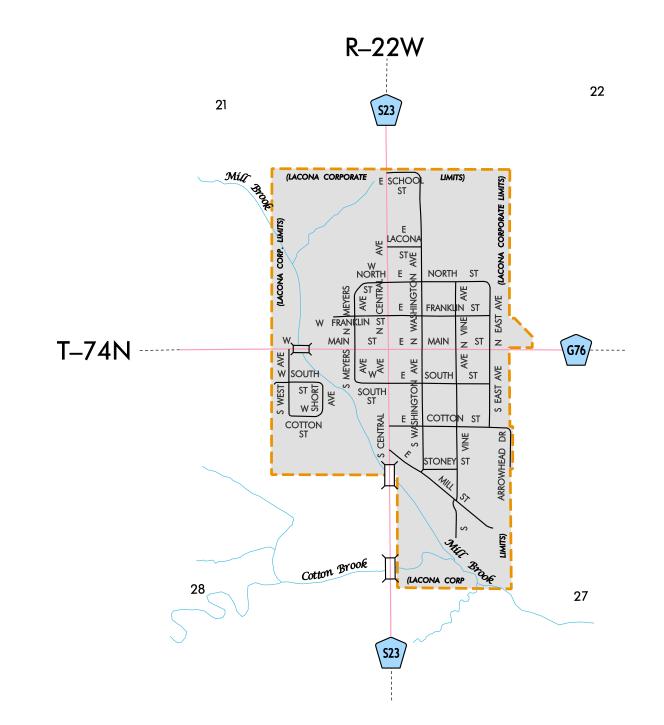

## HIGHWAY AND STREET MAP OF LACONA IOWA PREPARED BY

IOWA DEPARTMENT OF TRANSPORTATION PLANNING, PROGRAMMING, AND MODAL DIVISION OFFICE OF TRANSPORTATION DATA PHONE (515) 239-1289 IN COOPERATION WITH

UNITED STATES DEPARTMENT OF TRANSPORTATION

FEDERAL HIGHWAY ADMINISTRATION

91-4092