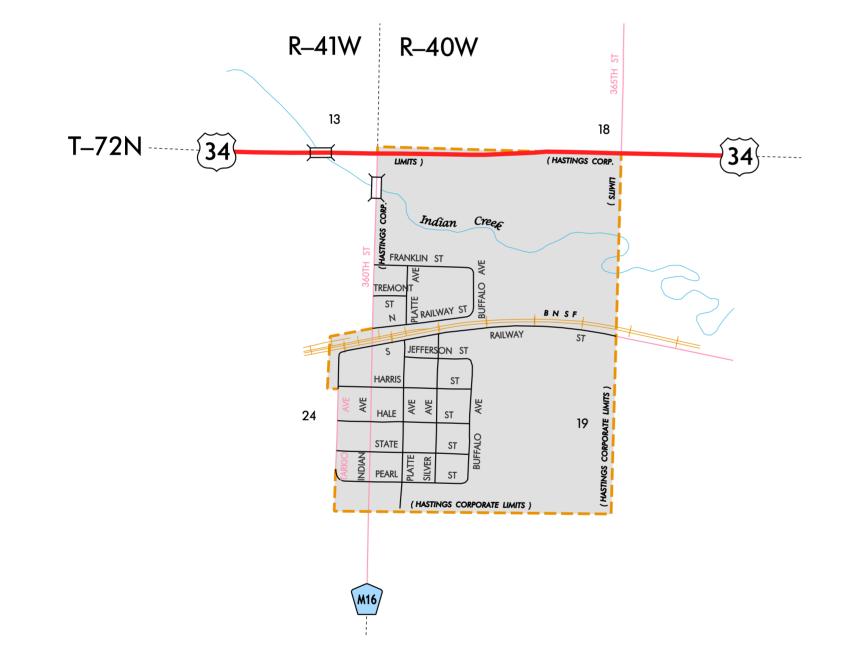

## **HIGHWAY AND STREET MAP** OF HASTINGS **IOWA**

PREPARED BY

IOWA DEPARTMENT OF TRANSPORTATION PLANNING, PROGRAMMING, AND MODAL DIVISION OFFICE OF TRANSPORTATION DATA PHONE (515) 239-1289 IN COOPERATION WITH UNITED STATES DEPARTMENT OF TRANSPORTATION FEDERAL HIGHWAY ADMINISTRATION