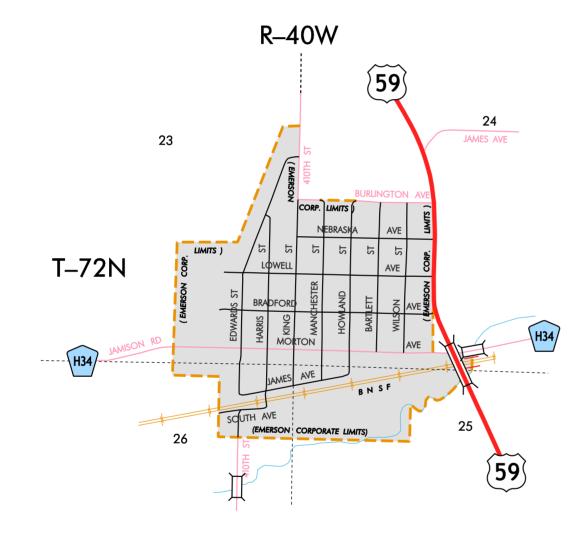

## **HIGHWAY AND STREET MAP** OF **EMERSON IOWA**

PREPARED BY

IOWA DEPARTMENT OF TRANSPORTATION PLANNING, PROGRAMMING, AND MODAL DIVISION OFFICE OF TRANSPORTATION DATA PHONE (515) 239-1289 IN COOPERATION WITH UNITED STATES DEPARTMENT OF TRANSPORTATION FEDERAL HIGHWAY ADMINISTRATION