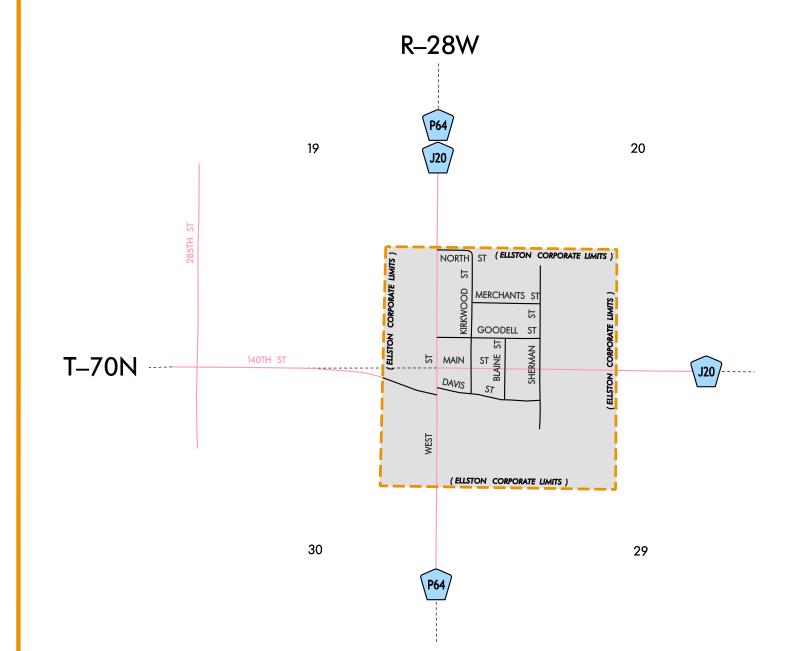

## HIGHWAY AND STREET MAP OF ELLSTON IOWA

PREPARED BY

IOWA DEPARTMENT OF TRANSPORTATION PLANNING, PROGRAMMING, AND MODAL DIVISION OFFICE OF TRANSPORTATION DATA PHONE (515) 239-1289 IN COOPERATION WITH UNITED STATES DEPARTMENT OF TRANSPORTATION