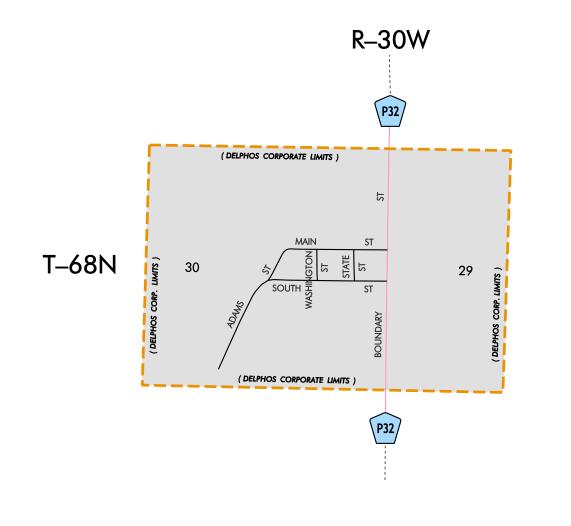

## HIGHWAY AND STREET MAP OF DELPHOS IOWA

PREPARED BY

IOWA DEPARTMENT OF TRANSPORTATION PLANNING, PROGRAMMING, AND MODAL DIVISION OFFICE OF TRANSPORTATION DATA PHONE (515) 239-1289 IN COOPERATION WITH UNITED STATES DEPARTMENT OF TRANSPORTATION FEDERAL HIGHWAY ADMINISTRATION