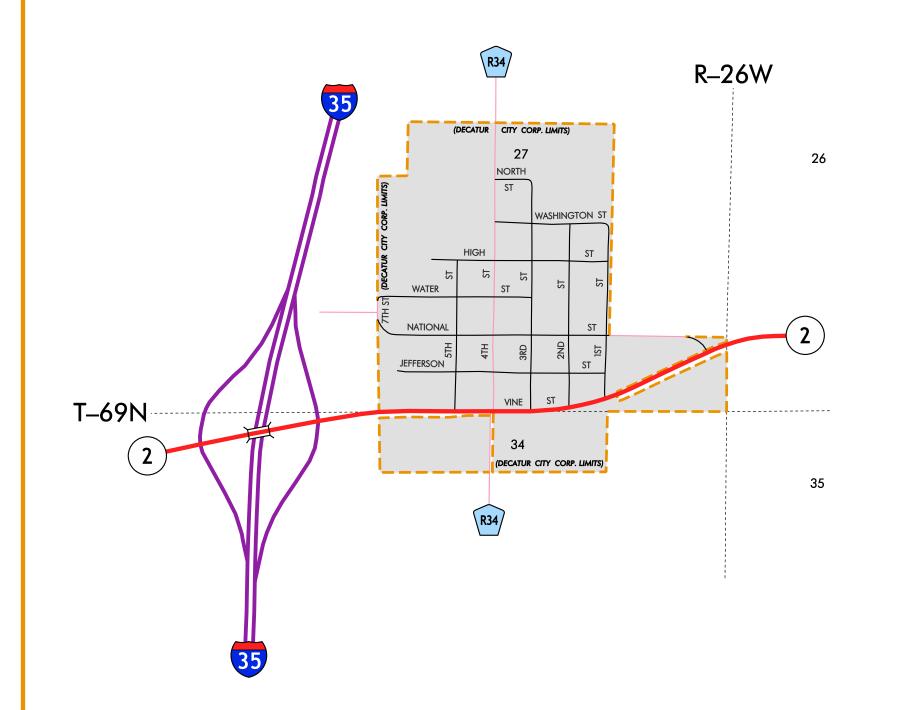

0.1

0

| LEGEND                                  |                 |
|-----------------------------------------|-----------------|
| INTERSTATE ROUTE                        | 35              |
| FREEWAY OR EXPRESSWAY ROUTE             | 30              |
| U.S. NUMBERED ROUTE                     | <u> </u>        |
| BUSINESS ROUTE                          | 61              |
| STATE NUMBERED ROUTE                    | 44              |
| UNSIGNED ROUTE                          | (461)           |
| COUNTY NUMBERED ROUTE                   | R38             |
| SECONDARY ROAD OR ADJOINING CITY STREET |                 |
| CITY STREET                             |                 |
| PARK, INSTITUTION, OR FEDERAL ROAD      |                 |
| RAILROAD                                | <del></del>     |
| CORPORATION LINE                        |                 |
| SECTION LINE                            |                 |
| CUL-DE-SAC                              | O               |
| SECTION, TOWNSHIP & RANGE NUMBERS       | 9, T-81N, R-30W |
|                                         |                 |

## **HIGHWAY AND STREET MAP** OF **DECATUR CITY IOWA**

PREPARED BY

IOWA DEPARTMENT OF TRANSPORTATION PLANNING, PROGRAMMING, AND MODAL DIVISION

OFFICE OF TRANSPORTATION DATA

PHONE (515) 239-1289

IN COOPERATION WITH