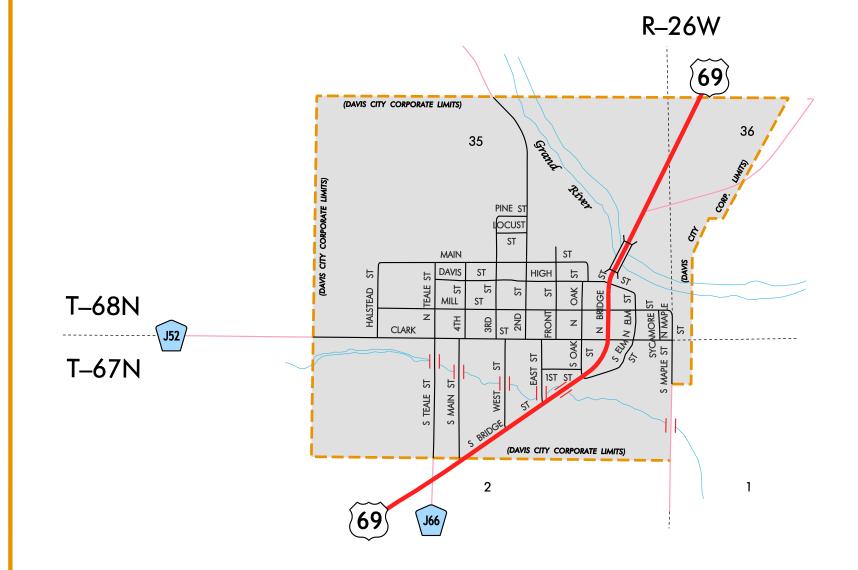

## HIGHWAY AND STREET MAP OF DAVIS CITY IOWA

PREPARED BY

IOWA DEPARTMENT OF TRANSPORTATION PLANNING, PROGRAMMING, AND MODAL DIVISION OFFICE OF TRANSPORTATION DATA PHONE (515) 239-1289 IN COOPERATION WITH UNITED STATES DEPARTMENT OF TRANSPORTATION