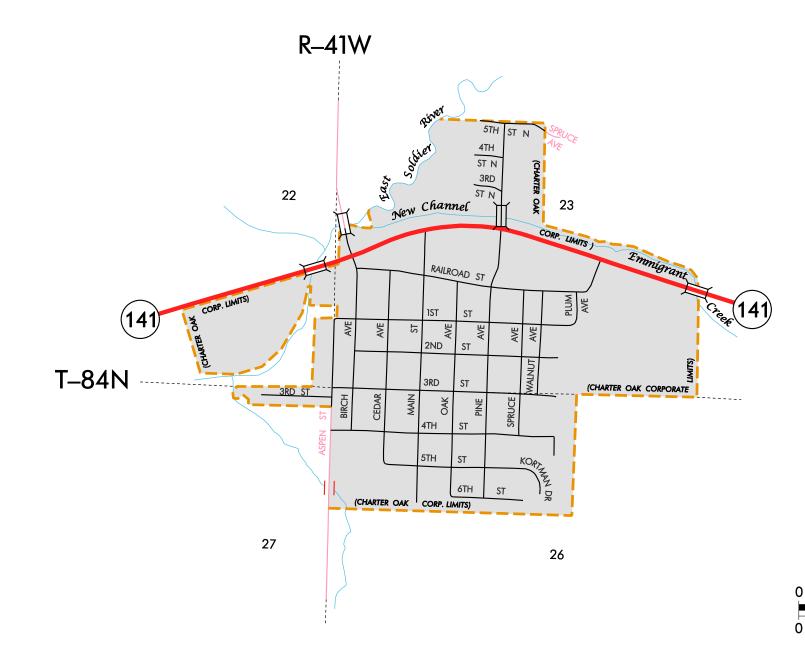

## HIGHWAY AND STREET MAP OF CHARTER OAK IOWA

PREPARED BY

IOWA DEPARTMENT OF TRANSPORTATION PLANNING, PROGRAMMING, AND MODAL DIVISION

OFFICE OF TRANSPORTATION DATA

PHONE (515) 239-1289

IN COOPERATION WITH

UNITED STATES DEPARTMENT OF TRANSPORTATION