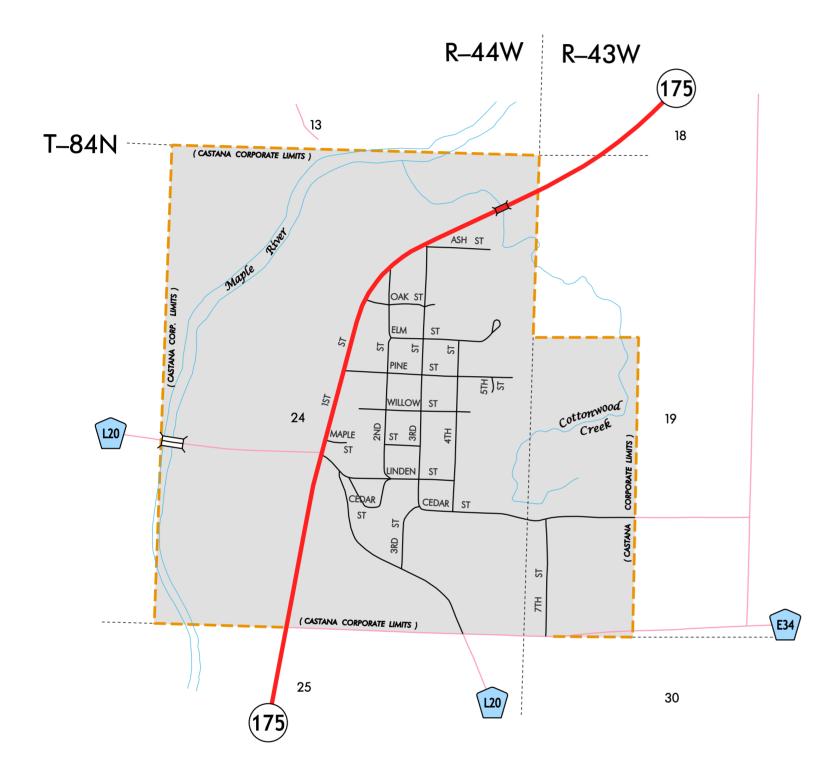

## HIGHWAY AND STREET MAP OF CASTANA IOWA

PREPARED BY

IOWA DEPARTMENT OF TRANSPORTATION PLANNING, PROGRAMMING, AND MODAL DIVISION OFFICE OF TRANSPORTATION DATA PHONE (515) 239-1289

IN COOPERATION WITH

UNITED STATES DEPARTMENT OF TRANSPORTATION