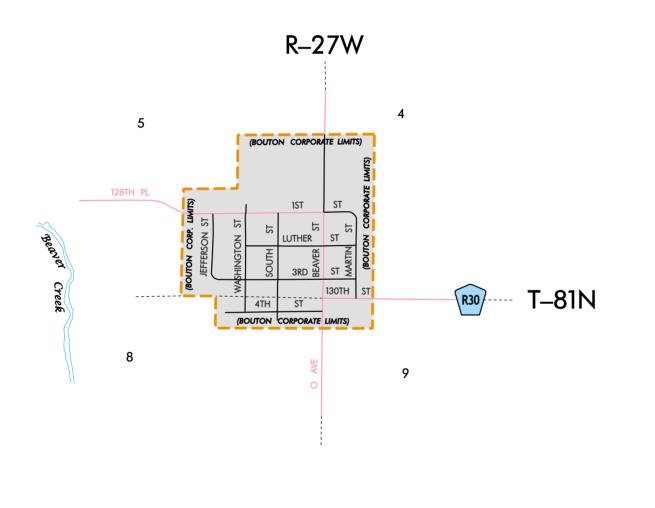

## HIGHWAY AND STREET MAP OF BOUTON IOWA

PREPARED BY

IOWA DEPARTMENT OF TRANSPORTATION PLANNING, PROGRAMMING, AND MODAL DIVISION OFFICE OF TRANSPORTATION DATA PHONE (515) 239-1289 IN COOPERATION WITH UNITED STATES DEPARTMENT OF TRANSPORTATION